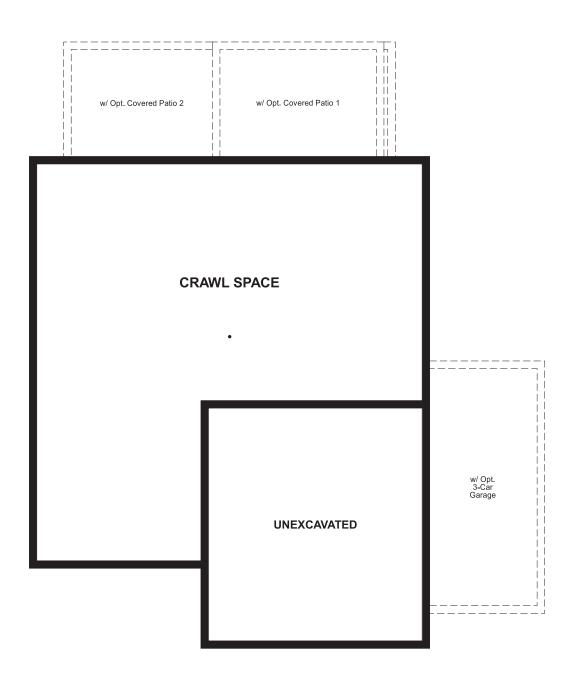

THE LAPIS

Approx. 2,180 sq. ft. | 2 stories | 3-4 bedrooms | 2- to 3-car garage | Plan #R915

**CRAWL SPACE** 