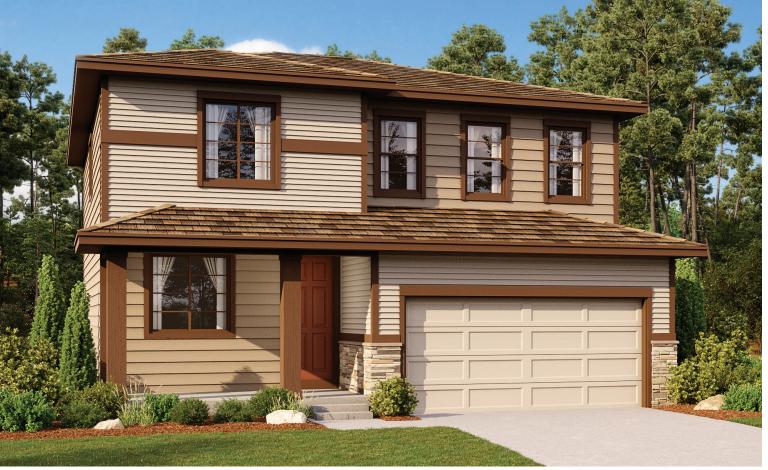

## **ABOUT THE LAPIS**

The main floor of the beautiful Lapis plan offers versatile flex space, an inviting great room and an open dining room that flows into a corner kitchen with a center island and walk-in pantry. Upstairs, enjoy a large loft, a convenient laundry and a luxurious owner suite. Personalize this plan with a cozy fireplace, a private study and an additional bedroom!