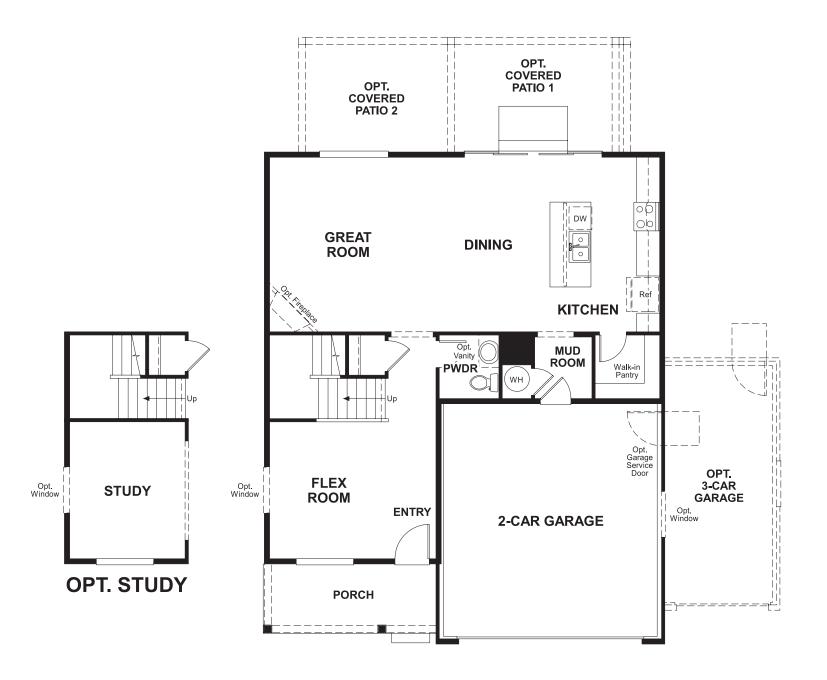

## **ABOUT THE LAPIS**

The main floor of the beautiful Lapis plan offers versatile flex space, an inviting great room and an open dining room that flows into a corner kitchen with a center island and walk-in pantry. Upstairs, enjoy a large loft, a convenient laundry and a luxurious owner suite. Personalize this plan with a cozy fireplace, a private study and an additional bedroom!

ELEVATION B

ELEVATION C

MAIN FLOOR SECOND FLOOR

Floor plans and renderings are conceptual drawings and may vary from actual plans and homes as built. Options and features may not be available on all homes and are subject to change without notice. Actual homes may vary from photos and/or drawings which show upgraded landscaping and may not represent the lowest-priced homes in the community. Features may include optional upgrades and may not be available on all homes. Square footage numbers are approximate and are subject to change without notice. Prices, specifications and availability subject to change without notice. ©2020 Richmond American Homes, Richmond American Homes of Colorado, Inc. 12/21/2020