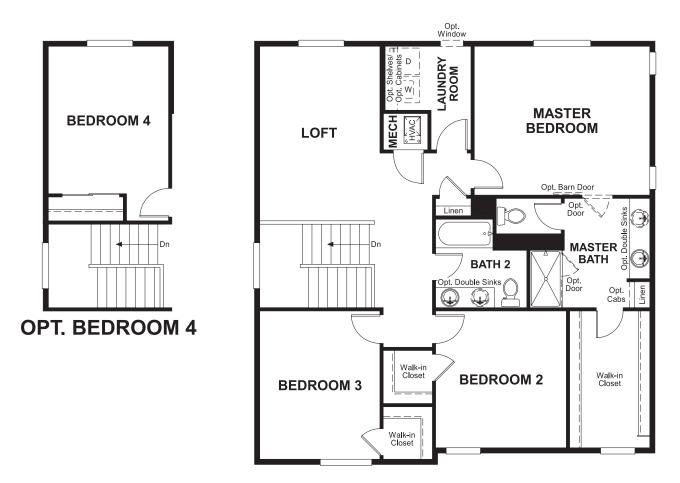

## **ABOUT THE LAPIS**

The main floor of the beautiful Lapis plan offers versatile flex space, an inviting great room and an open dining room that flows into a corner kitchen with a center island and walk-in pantry. Upstairs, enjoy a large loft, a convenient laundry and a luxurious owner suite. Personalize this plan with a cozy fireplace, a private study and an additional bedroom!

ELEVATION B

ELEVATION C

MAIN FLOOR SECOND FLOOR

Floor plans and renderings are conceptual drawings and may vary from actual plans and homes as built. Options and features may not be available on all homes and are subject to change without notice. Actual homes may vary from photos and/or drawings which show upgraded landscaping and may not represent the lowest-priced homes in the community. Features may include optional upgrades and may not be available on all homes. Square footage numbers are approximate and are subject to change without notice. Prices, specifications and availability subject to change without notice. ©2020 Richmond American Homes, Richmond American Homes of Colorado, Inc. 12/21/2020