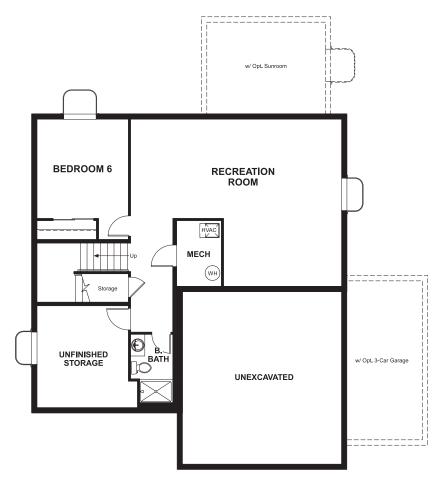

# **BASEMENT**

**OPT. FINISHED BASEMENT** 

## **ABOUT THE HEMINGWAY**

The two-story Hemingway features an entryway with adjacent flex space that can be personalized to suit your needs. At the back of the home, you'll find a great room with optional corner fireplace, a large kitchen with center island and walk-in pantry. An upstairs laundry room, loft, four inviting bedrooms including an owner's suite with walk-in closet and private bath complete this home.