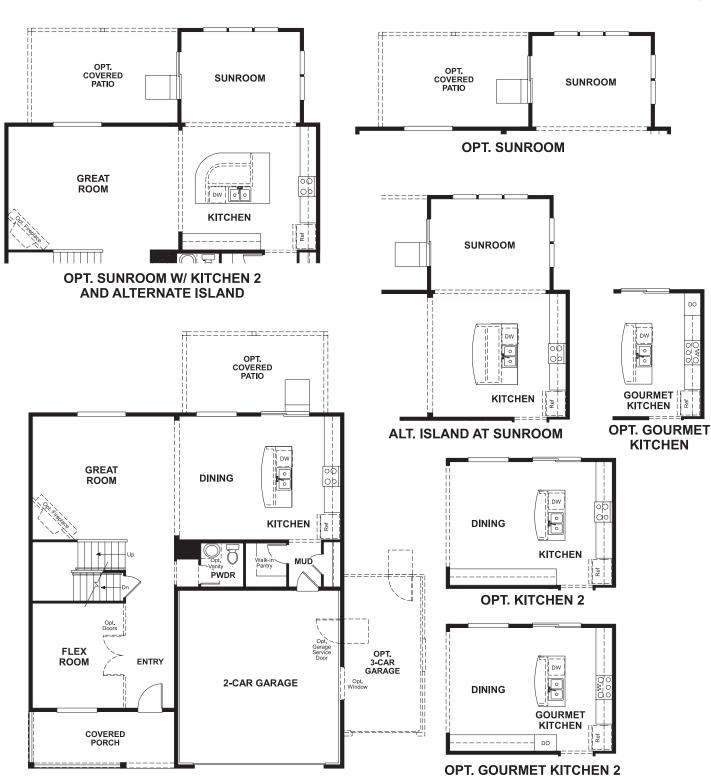

## **ABOUT THE HEMINGWAY**

The two-story Hemingway features an entryway with adjacent flex space that can be personalized to suit your needs. At the back of the home, you'll find a great room with optional corner fireplace, a large kitchen with center island and walk-in pantry. An upstairs laundry room, loft, four inviting bedrooms including an owner's suite with walk-in closet and private bath complete this home.

ELEVATION A

ELEVATION B

ELEVATION C

MAIN FLOOR SECOND FLOOR

Floor plans and renderings are conceptual drawings and may vary from actual plans and homes as built. Options and features may not be available on all homes and are subject to change without notice. Actual homes may vary from photos and/or drawings which show upgraded landscaping and may not represent the lowest-priced homes in the community. Features may include optional upgrades and may not be available on all homes. Square footage numbers are approximate and are subject to change without notice. Prices, specifications and availability subject to change without notice. ©2021 Richmond American Homes, Richmond American Homes of Colorado, Inc. 1/11/2021