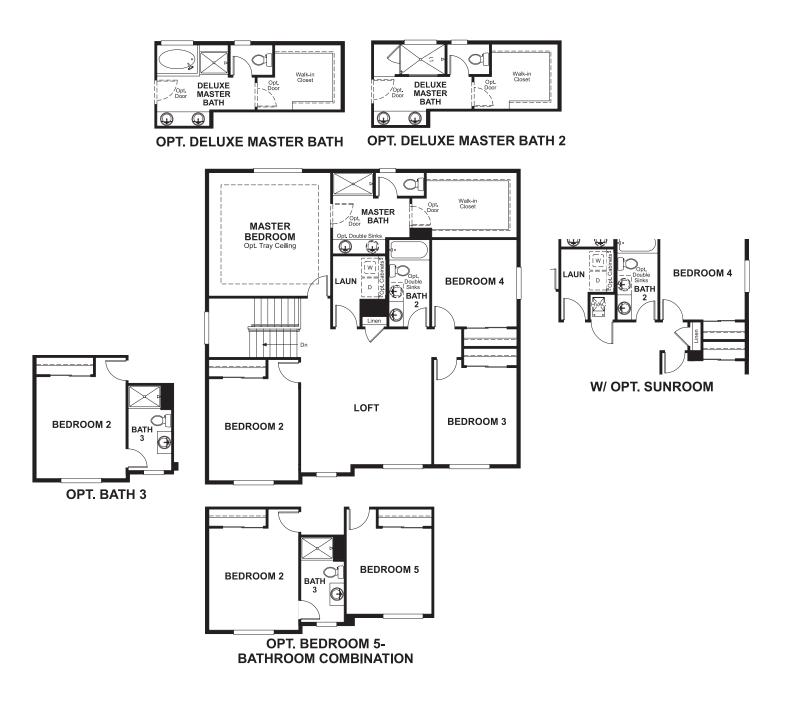

## **ABOUT THE HEMINGWAY**

The two-story Hemingway features an entryway with adjacent flex space that can be personalized to suit your needs. At the back of the home, you'll find a great room with optional corner fireplace, a large kitchen with center island and walk-in pantry. An upstairs laundry room, loft, four inviting bedrooms including an owner's suite with walk-in closet and private bath complete this home.

ELEVATION A

ELEVATION B

ELEVATION C

MAIN FLOOR SECOND FLOOR

Floor plans and renderings are conceptual drawings and may vary from actual plans and homes as built. Options and features may not be available on all homes and are subject to change without notice. Actual homes may vary from photos and/or drawings which show upgraded landscaping and may not represent the lowest-priced homes in the community. Features may include optional upgrades and may not be available on all homes. Square footage numbers are approximate and are subject to change without notice. Prices, specifications and availability subject to change without notice. ©2021 Richmond American Homes, Richmond American Homes of Colorado, Inc. 1/11/2021