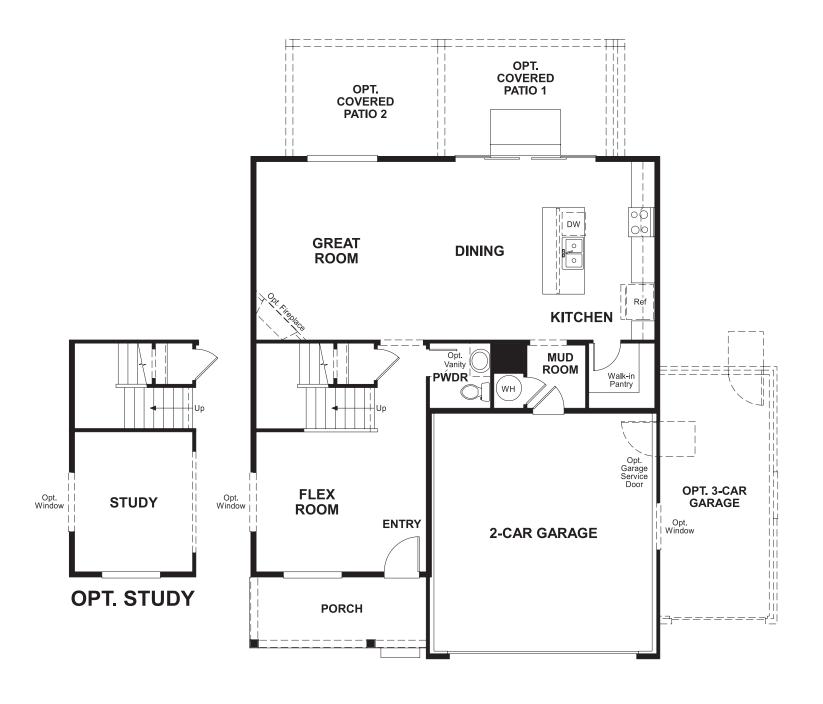

# **ABOUT THE LAPIS**

The main floor of the beautiful Lapis plan offers versatile flex space, an inviting great room and an open dining room that flows into a corner kitchen with a center island and walk-in pantry. Upstairs, enjoy a large loft, a convenient laundry and a luxurious owner's suite. Personalize this plan with a cozy fireplace, a private study and an additional bedroom!

ELEVATION A

**ELEVATION B** 

**ELEVATION C** 

MAIN FLOOR SECOND FLOOR

Floor plans and renderings are conceptual drawings and may vary from actual plans and homes as built. Options and features may not be available on all homes and are subject to change without notice. Actual homes may vary from photos and/or drawings which show upgraded landscaping and may not represent the lowest-priced homes in the community. Features may include optional upgrades and may not be available on all homes. Square footage numbers are approximate and are subject to change without notice. Prices, specifications and availability subject to change without notice. ©2021 Richmond American Homes, Richmond American Homes of Colorado, Inc. 1/11/2021