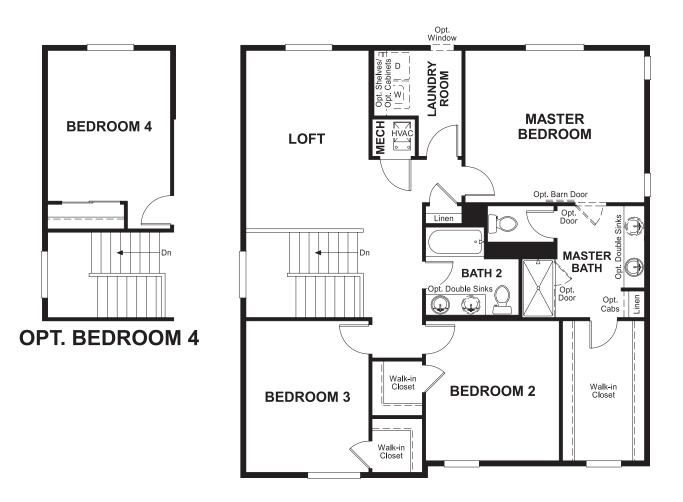

# **ABOUT THE LAPIS**

The main floor of the beautiful Lapis plan offers versatile flex space, an inviting great room and an open dining room that flows into a corner kitchen with a center island and walk-in pantry. Upstairs, enjoy a large loft, a convenient laundry and a luxurious owner's suite. Personalize this plan with a cozy fireplace, a private study and an additional bedroom!

ELEVATION A

**ELEVATION B** 

**ELEVATION C** 

MAIN FLOOR SECOND FLOOR

Floor plans and renderings are conceptual drawings and may vary from actual plans and homes as built. Options and features may not be available on all homes and are subject to change without notice. Actual homes may vary from photos and/or drawings which show upgraded landscaping and may not represent the lowest-priced homes in the community. Features may include optional upgrades and may not be available on all homes. Square footage numbers are approximate and are subject to change without notice. Prices, specifications and availability subject to change without notice. ©2021 Richmond American Homes, Richmond American Homes of Colorado, Inc. 1/11/2021