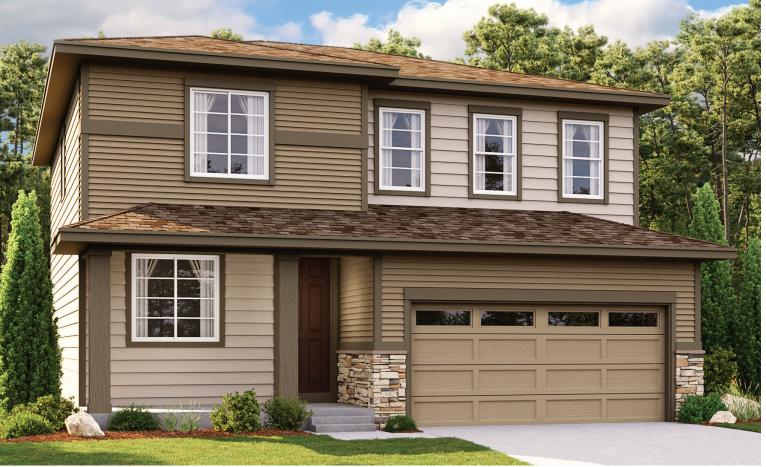

ELEVATION D

# **ABOUT THE LAPIS**

The main floor of the beautiful Lapis plan offers versatile flex space, an inviting great room and an open dining room that flows into a corner kitchen with a center island and walk-in pantry. Upstairs, enjoy a large loft, a convenient laundry and a luxurious owner's suite. Personalize this plan with a cozy fireplace, a private study and an additional bedroom!