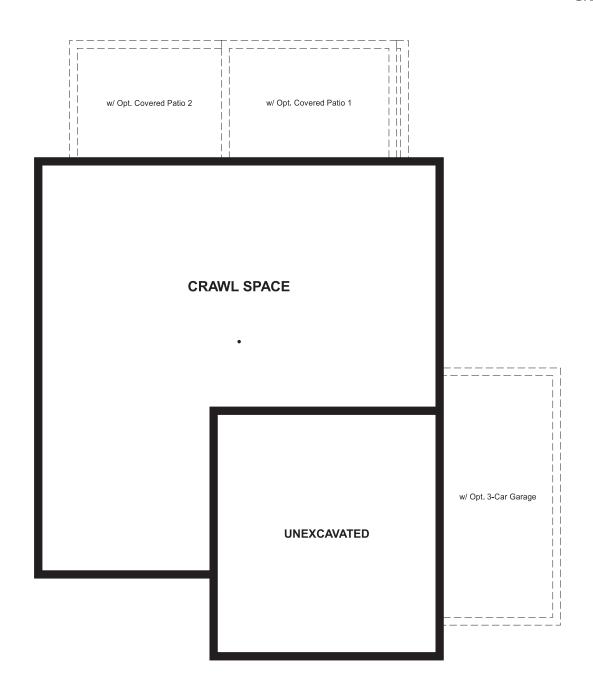

# WINDSOR VILLAGES AT PTARMIGAN

# THE LAPIS

Approx. 2,180 sq. ft. | 2 stories | 3-4 bedrooms | 2- to 3-car garage | Plan #D915

## **CRAWL SPACE**



#### **COMMUNITY LOCATION:**

Windsor Villages at Ptarmigan | 5483 Shady Oaks Drive | Windsor, CO 80528 | 303.850.5750

### **HOME GALLERY LOCATION:**

HG2 by Richmond American™ | 8000 East Belleview Avenue, Suite D-30 | Greenwood Village, CO 80111 | **888.402.4663** 



Floor plans and renderings are conceptual drawings and may vary from actual plans and homes as built. Options and features may not be available on all homes and are subject to change without notice. Actual homes may vary from photos and/or drawings which show upgraded landscaping and may not represent the lowest-priced homes in the community. Features may include optional upgrades and may not be available on all homes. Square footage numbers are approximate and are subject to change without notice. Prices, specifications