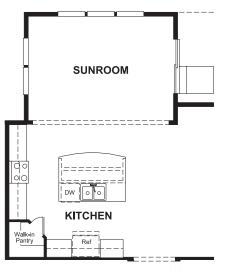

ELEVATION C

MAIN FLOOR MAIN FLOOR OPTIONS

**OPT. BEDROOM 4** 

**ALT. ISLAND AT SUNROOM** 

Floor plans and renderings are conceptual drawings and may vary from actual plans and homes as built. Options and features may not be available on all homes and are subject to change without notice. Actual homes may vary from photos and/or drawings which show upgraded landscaping and may not represent the lowest-priced homes in the community. Features may include optional upgrades and may not be available on all homes. Square footage numbers are approximate and are subject to change without notice. Prices, specifications and availability subject to change without notice. ©2021 Richmond American Homes, Richmond American Homes of Colorado, Inc. 1/12/2021

### **ABOUT THE ALCOTT**

The Alcott is a ranch home with plenty of options for personalization. The flex space adjacent to the kitchen can be optioned as a fourth bedroom. A deluxe owner's bath is available, offering a separate tub and shower. Other features include a spacious walk-in kitchen pantry and an optional finished basement.