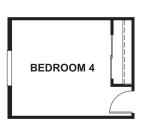

### **ABOUT THE ALCOTT**

The Alcott is a ranch home with plenty of options for personalization. The flex space adjacent to the kitchen can be optioned as a fourth bedroom. A deluxe owner's bath is available, offering a separate tub and shower. Other features include a spacious walk-in kitchen pantry and an optional finished basement.

ELEVATION C

MAIN FLOOR MAIN FLOOR OPTIONS

**OPT. BEDROOM 4** 

**ALT. ISLAND AT SUNROOM** 

Floor plans and renderings are conceptual drawings and may vary from actual plans and homes as built. Options and features may not be available on all homes and are subject to change without notice. Actual homes may vary from photos and/or drawings which show upgraded landscaping and may not represent the lowest-priced homes in the community. Features may include optional upgrades and may not be available on all homes. Square footage numbers are approximate and are subject to change without notice. Prices, specifications and availability subject to change without notice. ©2021 Richmond American Homes, Richmond American Homes of Colorado, Inc. 1/12/2021