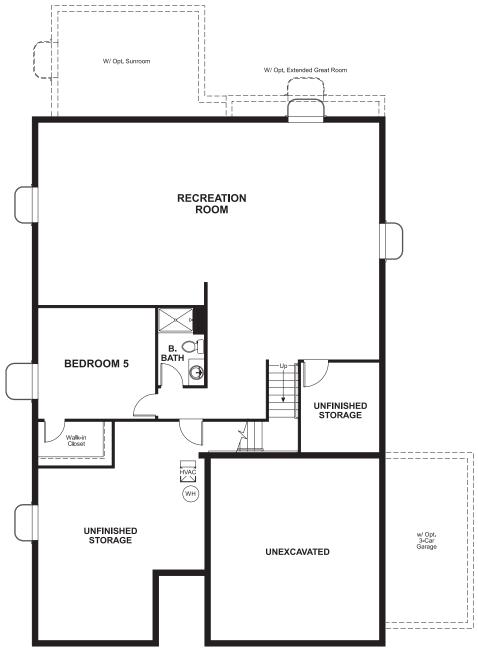

## **BASEMENT**

**OPT. FINISHED BASEMENT** 

### **ABOUT THE ALCOTT**

The Alcott is a ranch home with plenty of options for personalization. The flex space adjacent to the kitchen can be optioned as a fourth bedroom. A deluxe owner's bath is available, offering a separate tub and shower. Other features include a spacious walk-in kitchen pantry and an optional finished basement.