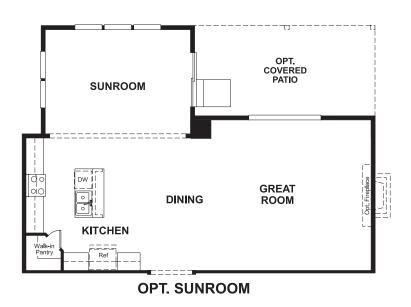

ELEVATION C

MAIN FLOOR MAIN FLOOR OPTIONS

**OPT. BEDROOM 4** 

**ALT. ISLAND AT SUNROOM** 

Floor plans and renderings are conceptual drawings and may vary from actual plans and homes as built. Options and features may not be available on all homes and are subject to change without notice. Actual homes may vary from photos and/or drawings which show upgraded landscaping and may not represent the lowest-priced homes in the community. Features may include optional upgrades and may not be available on all homes. Square footage numbers are approximate and are subject to change without notice. Prices, specifications and availability subject to change without notice. ©2021 Richmond American Homes, Richmond American Homes of Colorado, Inc. 1/12/2021

### **ABOUT THE ALCOTT**

The Alcott is a ranch home with plenty of options for personalization. The flex space adjacent to the kitchen can be optioned as a fourth bedroom. A deluxe owner's bath is available, offering a separate tub and shower. Other features include a spacious walk-in kitchen pantry and an optional finished basement.