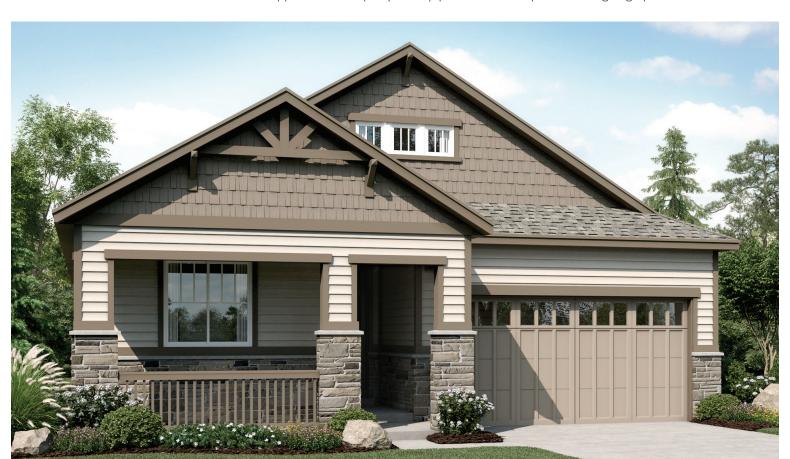

# THE ALCOTT

Approx. 1,920 sq. ft. | 1 story | 3-5 bedrooms | 2- to 3-car garage | Plan #D193

### **ABOUT THE ALCOTT**

The Alcott is a ranch home with plenty of options for personalization. The flex space adjacent to the kitchen can be optioned as a fourth bedroom. A deluxe owner's bath is available, offering a separate tub and shower. Other features include a spacious walk-in kitchen pantry and an optional finished basement.