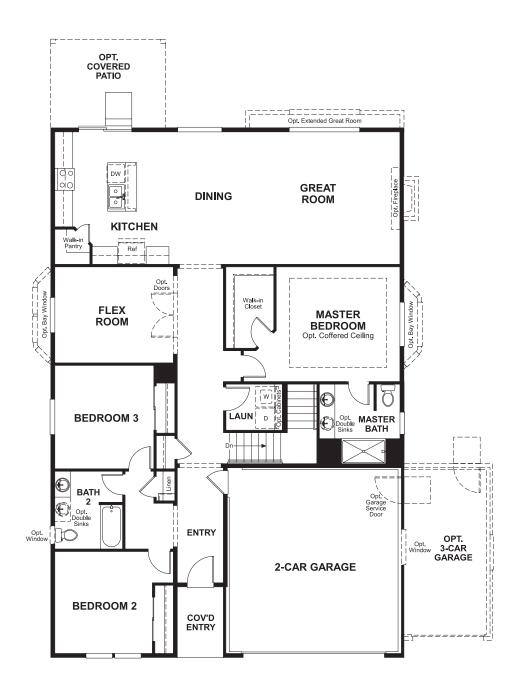

# THE ALCOTT

Approx. 1,920 sq. ft. | 1 story | 3-5 bedrooms | 2- to 3-car garage | Plan #D193

### **ABOUT THE ALCOTT**

The Alcott is a ranch home with plenty of options for personalization. The flex space adjacent to the kitchen can be optioned as a fourth bedroom. A deluxe owner's bath is available, offering a separate tub and shower. Other features include a spacious walk-in kitchen pantry and an optional finished basement.

ELEVATION C

MAIN FLOOR MAIN FLOOR OPTIONS

**OPT. BEDROOM 4** 

**ALT. ISLAND AT SUNROOM** 

Floor plans and renderings are conceptual drawings and may vary from actual plans and homes as built. Options and features may not be available on all homes and are subject to change without notice. Actual homes may vary from photos and/or drawings which show upgraded landscaping and may not represent the lowest-priced homes in the community. Features may include optional upgrades and may not be available on all homes. Square footage numbers are approximate and are subject to change without notice. Prices, specifications and availability subject to change without notice. ©2021 Richmond American Homes, Richmond American Homes of Colorado, Inc. 1/12/2021