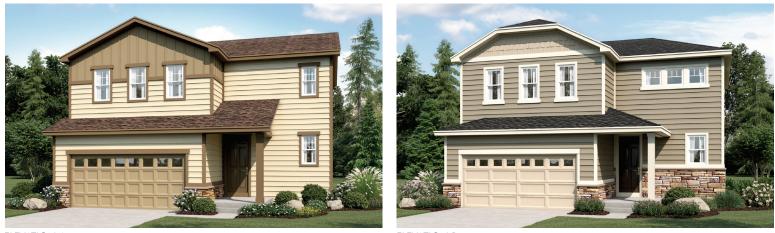

ELEVATION A

# WINDSOR VILLAGES AT PTARMIGAN

Approx. 1,830 sq. ft. | 2 stories | 3-4 bedrooms | 2- to 3-car garage | Plan #D903

**ELEVATION B** 