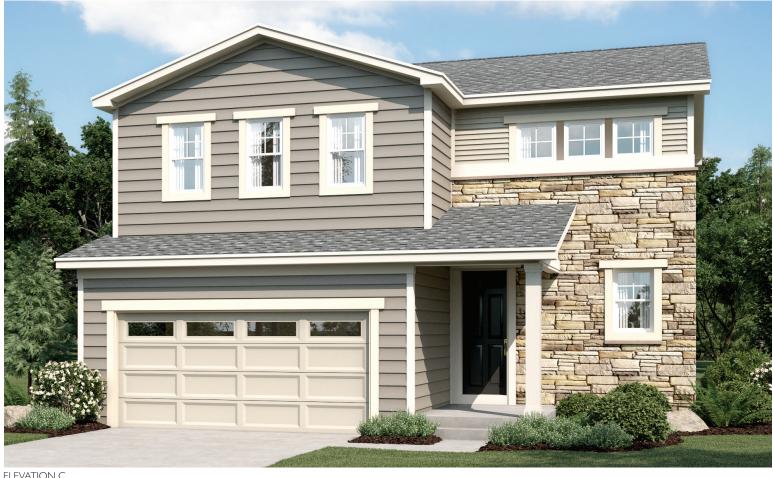

**SEASONS** 

ELEVATION C

# WINDSOR VILLAGES AT PTARMIGAN

Approx. 1,830 sq. ft. | 2 stories | 3-4 bedrooms | 2- to 3-car garage | Plan #D903

**ELEVATION B** 