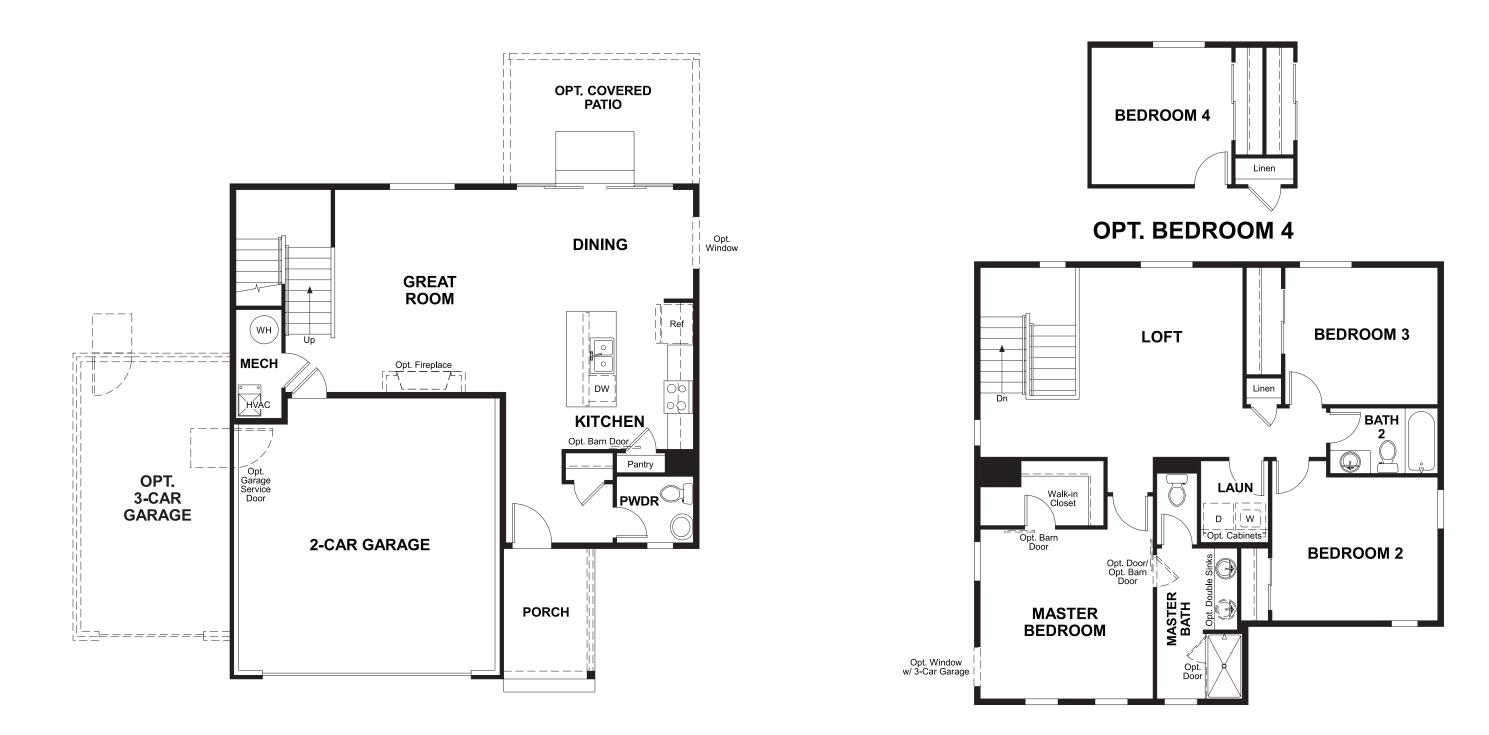

### ABOUT THE CORAL

The main floor of this delightful plan offers a large, uninterrupted space for relaxing, entertaining and dining. The kitchen features a large center island with seating and opens to the dining and great rooms. Upstairs, there's a large loft, a full bath tucked between two inviting bedrooms, and a private owner's suite with walk-in closet and convenient owner's bath. Options include a covered patio and a bedroom in lieu of the loft.

# RICHMONDAMERICAN.COM/SEASONS

MAIN FLOOR

Floor plans and renderings are conceptual drawings and may vary from actual plans and homes as built. Options and features may not be available on all homes and are subject to change without notice. Actual homes may vary from photos and/or drawings which show upgraded landscaping and may not represent the lowest-priced homes in the community. Features may include optional upgrades and may not be available on all homes. Square footage numbers are approximate and are subject to change without notice. Prices, specifications and availability subject to change without notice. ©2021 Richmond American Homes, Richmond American Homes of Colorado, Inc. 1/11/2021

### SECOND FLOOR