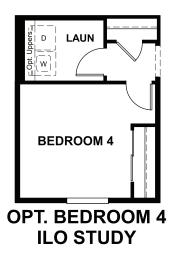

## **ABOUT THE ALEXANDRITE**

The Alexandrite plan combines spacious living areas with ample opportunities for personalization. A covered entry leads past a laundry into an open floorplan, featuring a kitchen with a center island, a dining area, and a great room with optional fireplace. The owner's suite is adjacent, and includes a walk-in closet and private bathroom. You'll find two additional bedrooms and a full bath, as well as a study that can be optioned as a fourth bedroom. Includes a two-car garage. Personalize this plan with an optional covered patio or third garage bay!