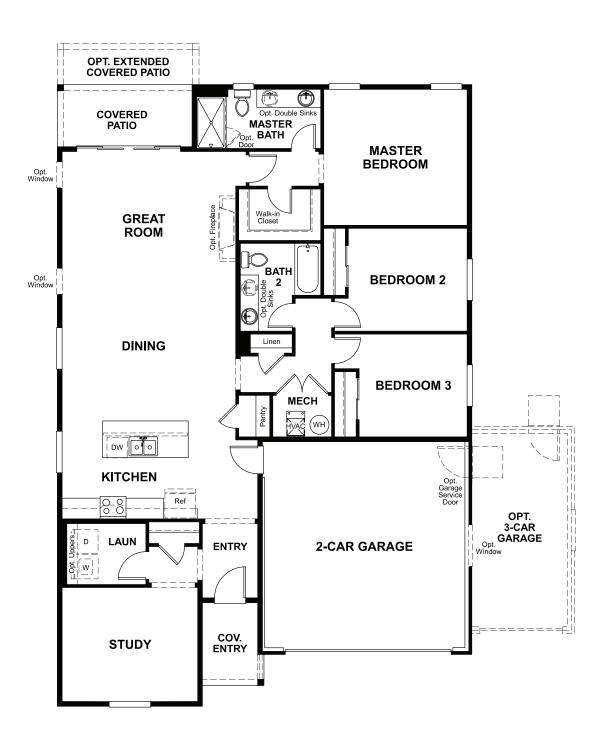

# THE ALEXANDRITE

Approx. 1,740 sq. ft. | 1 story | 3-4 bedrooms | 2- to 3-car garage | Plan #D921

## **ABOUT THE ALEXANDRITE**

The Alexandrite plan combines spacious living areas with ample opportunities for personalization. A covered entry leads past a laundry into an open floorplan, featuring a kitchen with a center island, a dining area, and a great room with optional fireplace. The owner's suite is adjacent, and includes a walk-in closet and private bathroom. You'll find two additional bedrooms and a full bath, as well as a study that can be optioned as a fourth bedroom. Includes a two-car garage. Personalize this plan with an optional covered patio or third garage bay!