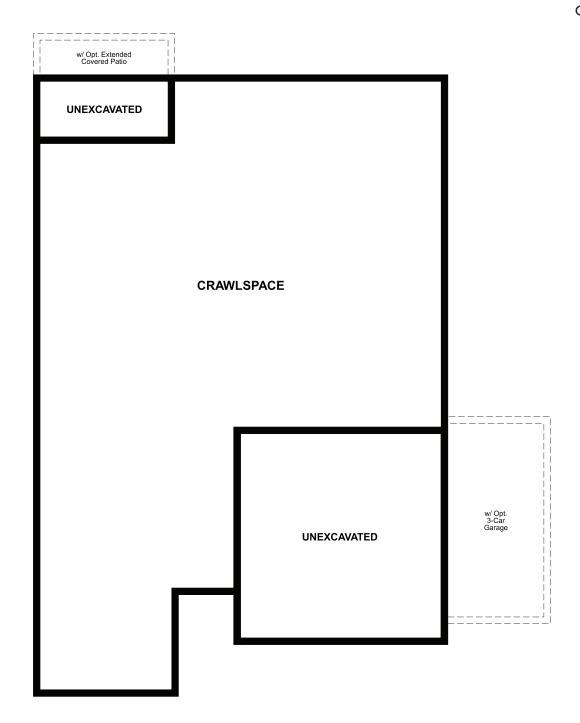

# THE ALEXANDRITE

Approx. 1,740 sq. ft. | 1 story | 3-4 bedrooms | 2- to 3-car garage | Plan #D921

## CRAWLSPACE

## **ABOUT THE ALEXANDRITE**

The Alexandrite plan combines spacious living areas with ample opportunities for personalization. A covered entry leads past a laundry into an open floorplan, featuring a kitchen with a center island, a dining area, and a great room with optional fireplace. The owner's suite is adjacent, and includes a walk-in closet and private bathroom. You'll find two additional bedrooms and a full bath, as well as a study that can be optioned as a fourth bedroom. Includes a two-car garage. Personalize this plan with an optional covered patio or third garage bay!