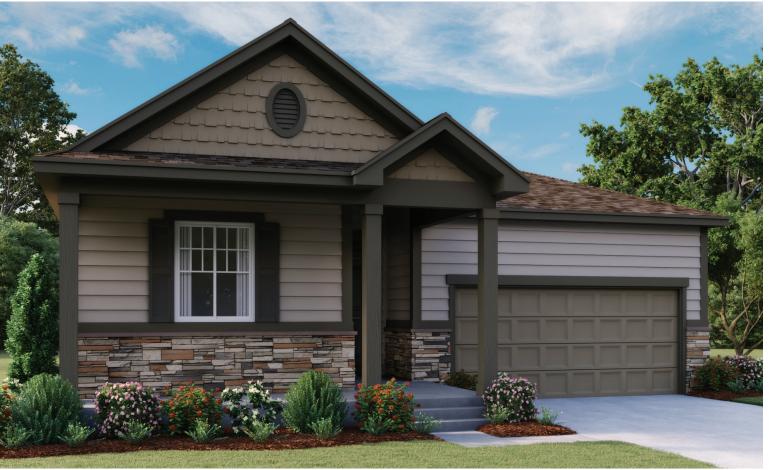

#### **ELEVATION F**

## **ABOUT THE ALEXANDRITE**

The Alexandrite plan combines spacious living areas with ample opportunities for personalization. A covered entry leads past a laundry into an open floorplan, featuring a kitchen with a center island, a dining area, and a great room with optional fireplace. The owner's suite is adjacent, and includes a walk-in closet and private bathroom. You'll find two additional bedrooms and a full bath, as well as a study that can be optioned as a fourth bedroom. Includes a two-car garage. Personalize this plan with an optional covered patio or third garage bay!