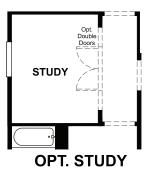

## **ABOUT THE BRONZE**

Enjoy single-floor living with the thoughtfully designed Bronze plan. Just off the home's entry, you'll find two generous bedrooms flanking a shared bath. Next, you'll encounter a well-appointed kitchen featuring a center island, walk-in pantry, dining nook and adjacent great room. Other highlights include a secluded owner's suite with an expansive walk-in closet and attached bath, a central laundry room and a convenient 2-car plus RV garage. Personalize this plan with a great room fireplace, a study in lieu of the third bedroom and a relaxing covered patio!