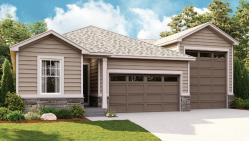

## THE BRONZE

Approx. 1,720 sq. ft. | 1 story | 3 bedrooms | 2-car + UltraGarage | Plan #D928

**CRAWL SPACE** 

ELEVATION C

## **ABOUT THE BRONZE**

Enjoy single-floor living with the thoughtfully designed Bronze plan. Just off the home's entry, you'll find two generous bedrooms flanking a shared bath. Next, you'll encounter a well-appointed kitchen featuring a center island, walk-in pantry, dining nook and adjacent great room. Other highlights include a secluded owner's suite with an expansive walk-in closet and attached bath, a central laundry room and a convenient 2-car plus RV garage. Personalize this plan with a great room fireplace, a study in lieu of the third bedroom and a relaxing covered patio!