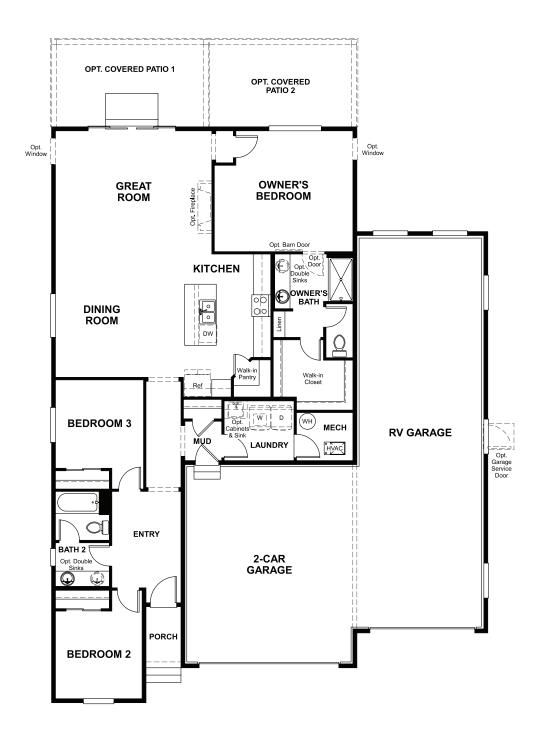

## THE BRONZE

Approx. 1,720 sq. ft. | 1 story | 3 bedrooms | 2-car + UltraGarage | Plan #D928

**CRAWL SPACE** 

## **ABOUT THE BRONZE**

Enjoy single-floor living with the thoughtfully designed Bronze plan. Just off the home's entry, you'll find two generous bedrooms flanking a shared bath. Next, you'll encounter a well-appointed kitchen featuring a center island, walk-in pantry, dining nook and adjacent great room. Other highlights include a secluded owner's suite with an expansive walk-in closet and attached bath, a central laundry room and a convenient 2-car plus RV garage. Personalize this plan with a great room fireplace, a study in lieu of the third bedroom and a relaxing covered patio!