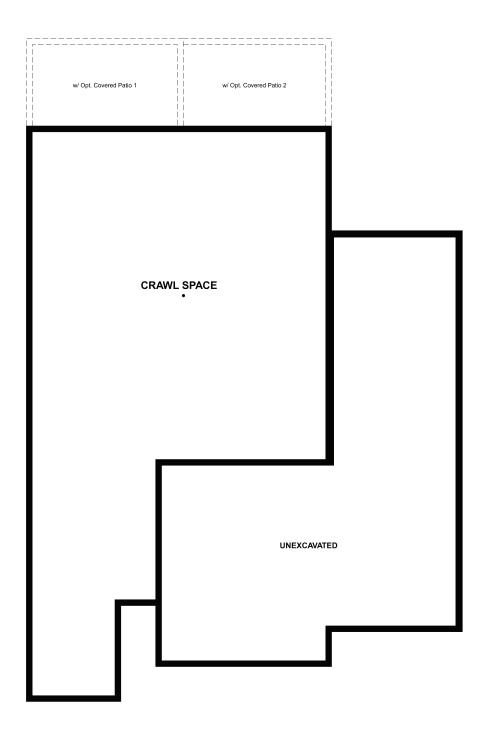

## THE BRONZE

Approx. 1,720 sq. ft. | 1 story | 3 bedrooms | 2-car + UltraGarage | Plan #D928

**CRAWL SPACE** 

## **ABOUT THE BRONZE**

Enjoy single-floor living with the thoughtfully designed Bronze plan. Just off the home's entry, you'll find two generous bedrooms flanking a shared bath. Next, you'll encounter a well-appointed kitchen featuring a center island, walk-in pantry, dining nook and adjacent great room. Other highlights include a secluded owner's suite with an expansive walk-in closet and attached bath, a central laundry room and a convenient 2-car plus RV garage. Personalize this plan with a great room fireplace, a study in lieu of the third bedroom and a relaxing covered patio!