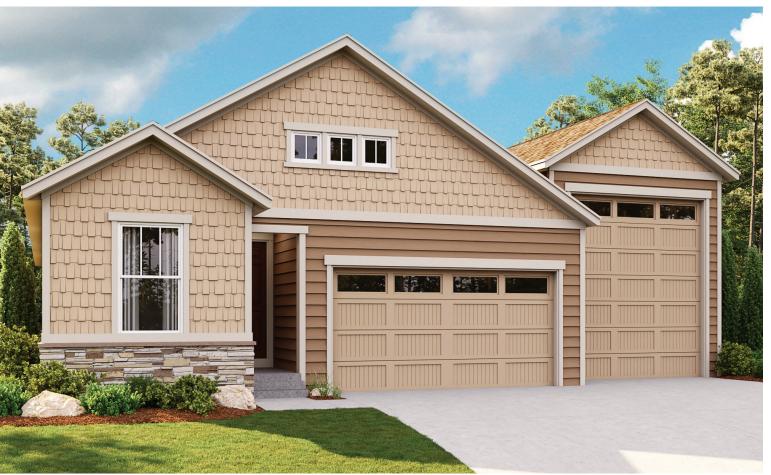

LERY LOCATION:**

HG2 by Richmond American™ | 8000 East Belleview Avenue, Suite D-30 | Greenwood Village, CO 80111 | **888.402.4663** 



Floor plans and renderings are conceptual drawings and may vary from actual plans and homes as built. Options and features may not be available on all homes and are subject to change without notice. Actual homes may vary from photos and/or drawings which show upgraded landscaping and may not represent the lowest-priced homes in the community. Features may include optional upgrades and may not be available on all homes. Square footage numbers are approximate and are subject to change without notice. Prices, specifications and availability subject to change without notice. ©2021 Richmond American Homes, Richmond American Homes of Colorado, Inc. 1/29/2021



ELEVATION C

## **ABOUT THE BRONZE**

Enjoy single-floor living with the thoughtfully designed Bronze plan. Just off the home's entry, you'll find two generous bedrooms flanking a shared bath. Next, you'll encounter a well-appointed kitchen featuring a center island, walk-in pantry, dining nook and adjacent great room. Other highlights include a secluded owner's suite with an expansive walk-in closet and attached bath, a central laundry room and a convenient 2-car plus RV garage. Personalize this plan with a great room fireplace, a study in lieu of the third bedroom and a relaxing covered patio!







ELEVATION A

ELEVATION B

ELEVATION D