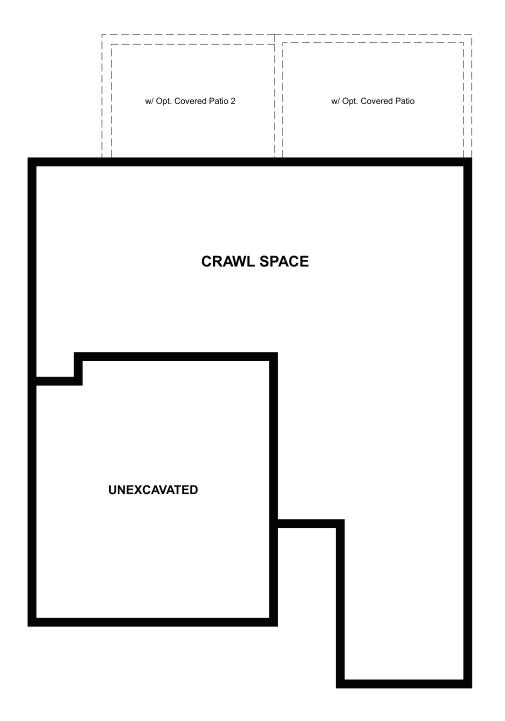

Approx. 1,950 sq. ft. | 2 stories | 3-4 bedrooms | 2-car garage | Plan #D904

**CRAWL SPACE** 

## **ABOUT THE CITRINE**

Imagine your life in this two-story home. Breakfast at the spacious kitchen island or in the nearby dining room. Spend the afternoon in your quiet study. Host a movie night in the inviting great room. At the end of the day, retreat upstairs to the owner's suite, complete with a roomy walk-in closet and private bath. Upstairs, you'll also enjoy two additional bedrooms, a convenient laundry and another full bath. A covered patio and a main-floor bedroom with full bath are available options.