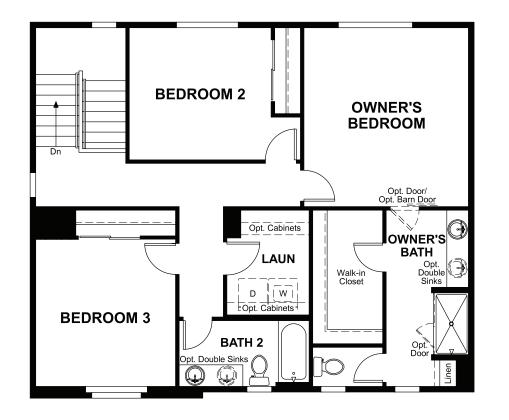

Approx. 1,950 sq. ft. | 2 stories | 3-4 bedrooms | 2-car garage | Plan #D904

**CRAWL SPACE** 

## **ABOUT THE CITRINE**

Imagine your life in this two-story home. Breakfast at the spacious kitchen island or in the nearby dining room. Spend the afternoon in your quiet study. Host a movie night in the inviting great room. At the end of the day, retreat upstairs to the owner's suite, complete with a roomy walk-in closet and private bath. Upstairs, you'll also enjoy two additional bedrooms, a convenient laundry and another full bath. A covered patio and a main-floor bedroom with full bath are available options.

ELEVATION B ELEVATION C

ELEVATION D

MAIN FLOOR SECOND FLOOR

Floor plans and renderings are conceptual drawings and may vary from actual plans and homes as built. Options and features may not be available on all homes and are subject to change without notice. Actual homes may vary from photos and/or drawings which show upgraded landscaping and may not represent the lowest-priced homes in the community. Features may include optional upgrades and may not be available on all homes. Square footage numbers are approximate and are subject to change without notice. Prices, specifications and availability subject to change without notice. ©2021 Richmond American Homes, Richmond American Homes of Colorado, Inc. 3/3/2021