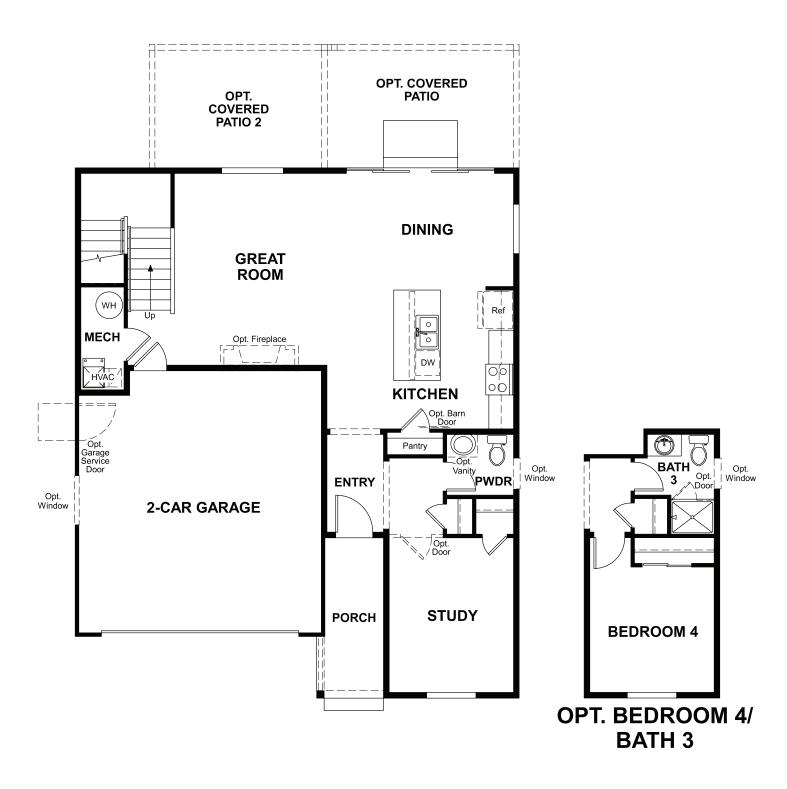

Approx. 1,950 sq. ft. | 2 stories | 3-4 bedrooms | 2-car garage | Plan #D904

**CRAWL SPACE** 

## **ABOUT THE CITRINE**

Imagine your life in this two-story home. Breakfast at the spacious kitchen island or in the nearby dining room. Spend the afternoon in your quiet study. Host a movie night in the inviting great room. At the end of the day, retreat upstairs to the owner's suite, complete with a roomy walk-in closet and private bath. Upstairs, you'll also enjoy two additional bedrooms, a convenient laundry and another full bath. A covered patio and a main-floor bedroom with full bath are available options.

ELEVATION B ELEVATION C

ELEVATION D

MAIN FLOOR SECOND FLOOR

Floor plans and renderings are conceptual drawings and may vary from actual plans and homes as built. Options and features may not be available on all homes and are subject to change without notice. Actual homes may vary from photos and/or drawings which show upgraded landscaping and may not represent the lowest-priced homes in the community. Features may include optional upgrades and may not be available on all homes. Square footage numbers are approximate and are subject to change without notice. Prices, specifications and availability subject to change without notice. ©2021 Richmond American Homes, Richmond American Homes of Colorado, Inc. 3/3/2021