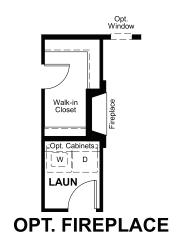

MAIN FLOOR MAIN FLOOR OPTIONS

**OPT. BEDROOM 3** 

Floor plans and renderings are conceptual drawings and may vary from actual plans and homes as built. Options and features may not be available on all homes and are subject to change without notice. Actual homes may vary from photos and/or drawings which show upgraded landscaping and may not represent the lowest-priced homes in the community. Features may include optional upgrades and may not be available on all homes. Square footage numbers are approximate and are subject to change without notice. Prices, specifications and availability subject to change without notice. @2021 Richmond American Homes, Richmond American Homes of Colorado, Inc. 3/3/2021