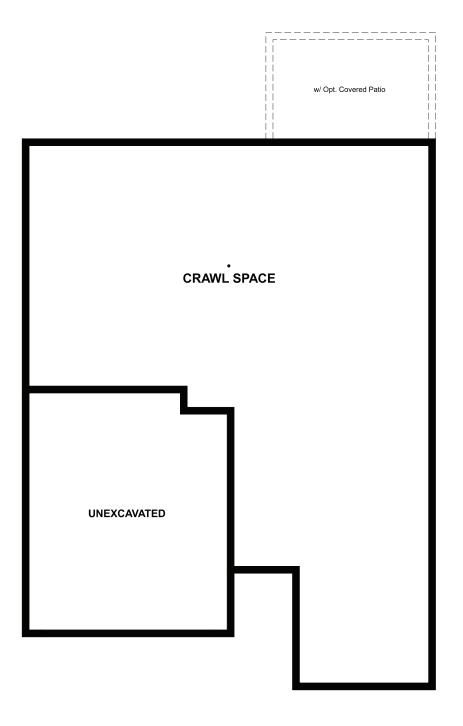

## THE AMETHYST

SKY RANCH

Approx. 1,400 sq. ft. | 1 story | 2-3 bedrooms | 2-car garage | Plan #D901

CRAWL SPACE

MAIN FLOOR MAIN FLOOR OPTIONS

**OPT. BEDROOM 3** 

Floor plans and renderings are conceptual drawings and may vary from actual plans and homes as built. Options and features may not be available on all homes and are subject to change without notice. Actual homes may vary from photos and/or drawings which show upgraded landscaping and may not represent the lowest-priced homes in the community. Features may include optional upgrades and may not be available on all homes. Square footage numbers are approximate and are subject to change without notice. Prices, specifications and availability subject to change without notice. @2021 Richmond American Homes, Richmond American Homes of Colorado, Inc. 3/3/2021