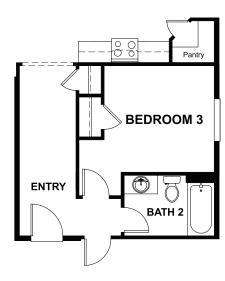

MAIN FLOOR MAIN FLOOR OPTIONS

**OPT. BEDROOM 3** 

Floor plans and renderings are conceptual drawings and may vary from actual plans and homes as built. Options and features may not be available on all homes and are subject to change without notice. Actual homes may vary from photos and/or drawings which show upgraded landscaping and may not represent the lowest-priced homes in the community. Features may include optional upgrades and may not be available on all homes. Square footage numbers are approximate and are subject to change without notice. Prices, specifications and availability subject to change without notice. @2021 Richmond American Homes, Richmond American Homes of Colorado, Inc. 3/3/2021