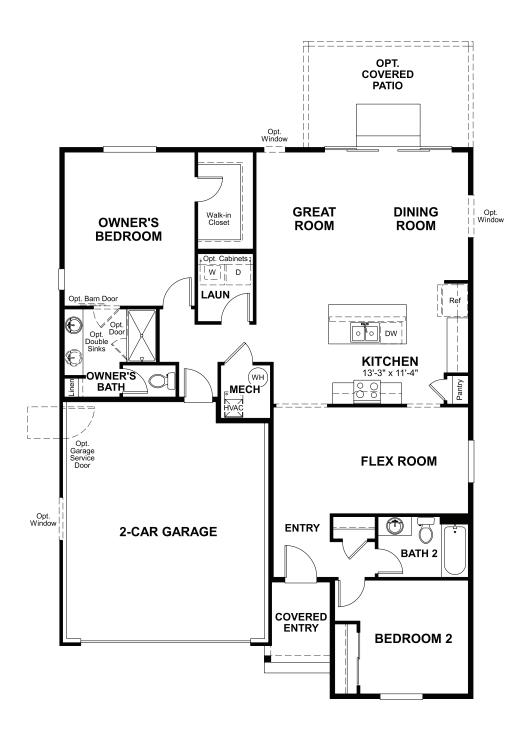

## THE AMETHYST

SKY RANCH

Approx. 1,400 sq. ft. | 1 story | 2-3 bedrooms | 2-car garage | Plan #D901

CRAWL SPACE

## ABOUT THE AMETHYST

This ranch-style floor plan offers an open layout that's perfect for entertaining. Gather with friends and family in the expansive great room, dining room and kitchen, and add a covered patio for additional outdoor living space. The owner's bedroom has a large walk-in closet and a private bath. This home also includes a study, which can be optioned as an additional bedroom.

MAIN FLOOR MAIN FLOOR OPTIONS

**OPT. BEDROOM 3** 

Floor plans and renderings are conceptual drawings and may vary from actual plans and homes as built. Options and features may not be available on all homes and are subject to change without notice. Actual homes may vary from photos and/or drawings which show upgraded landscaping and may not represent the lowest-priced homes in the community. Features may include optional upgrades and may not be available on all homes. Square footage numbers are approximate and are subject to change without notice. Prices, specifications and availability subject to change without notice. @2021 Richmond American Homes, Richmond American Homes of Colorado, Inc. 3/3/2021