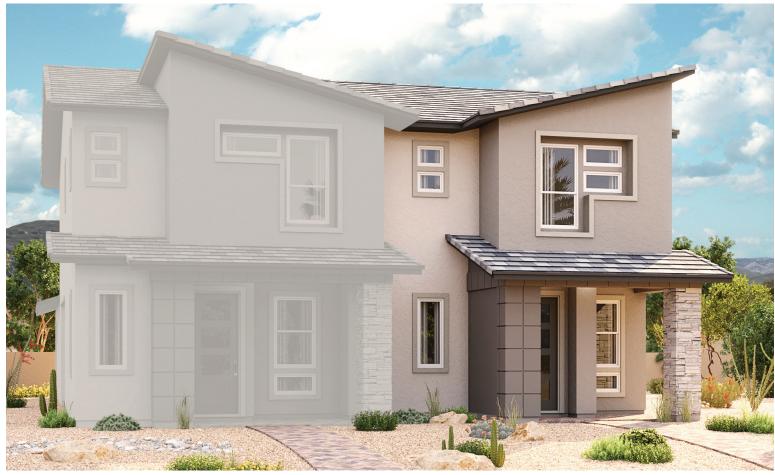

# THE CHICAGO Approx. 1,520 sq. ft. | 2-stories | 3 bedrooms | 2-car garage | Plan #L770

**ELEVATION B** 

## **ABOUT THE CHICAGO**

The Chicago paired home opens with a spacious kitchen and adjacent dining area. A large living room is steps away, and offers access to the covered patio. You'll also find a powder room on the first floor. The owner's suite is upstairs, complete with a walk-in closet and an attached bath with dual sinks. Two additional bedrooms, a full bath and a laundry round out the residence. Includes a 2-car garage.