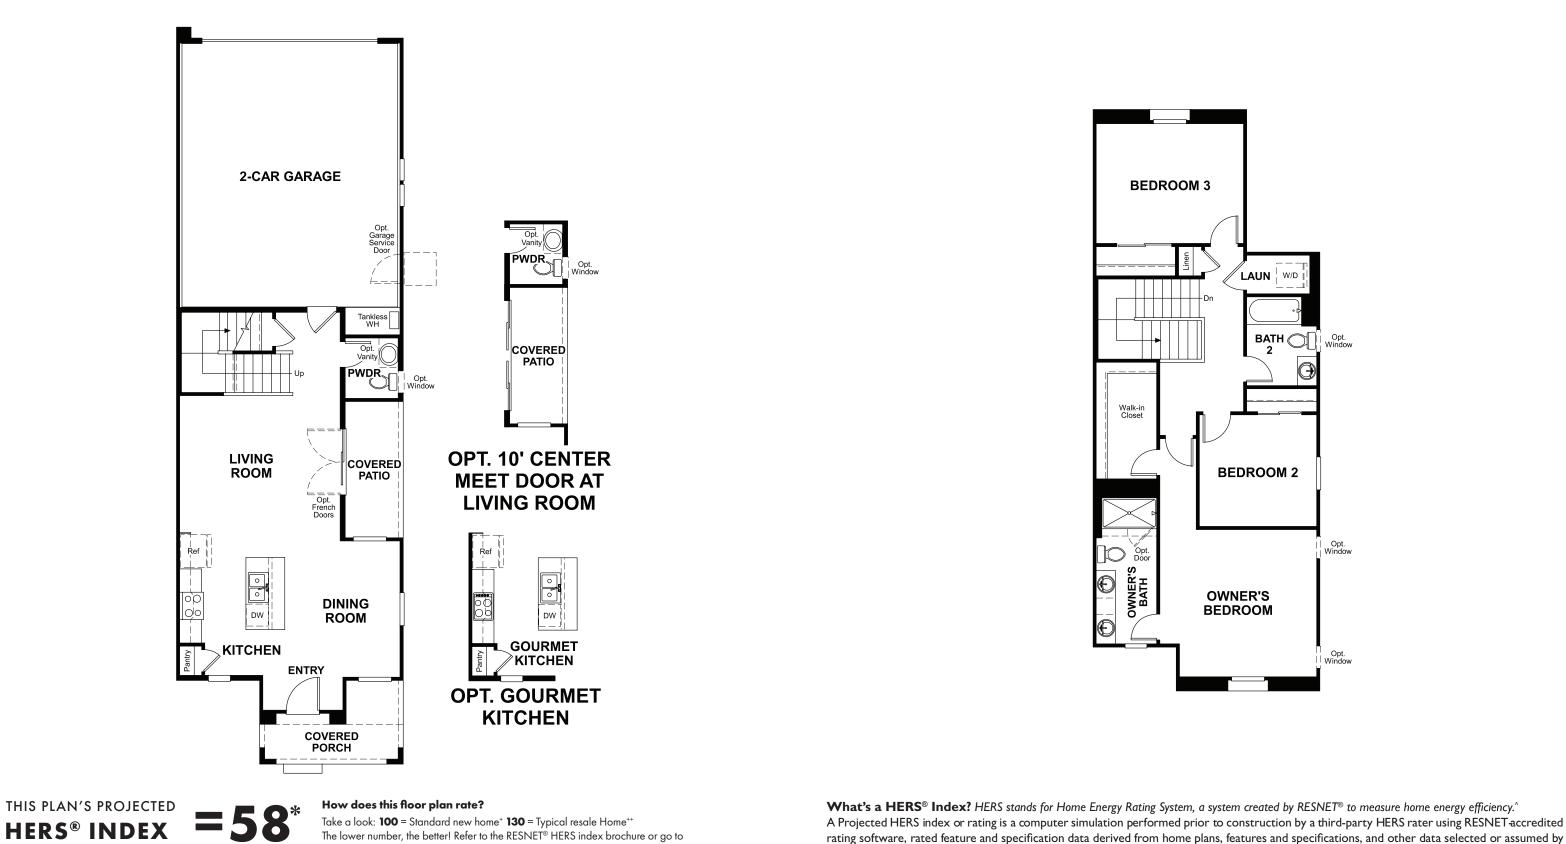

## **ABOUT THE CHICAGO**

The Chicago paired home opens with a spacious kitchen and adjacent dining area. A large living room is steps away, and offers access to the covered patio. You'll also find a powder room on the first floor. The owner's suite is upstairs, complete with a walk-in closet and an attached bath with dual sinks. Two additional bedrooms, a full bath and a laundry round out the residence. Includes a 2-car garage.

# THE CHICAGO Approx. 1,520 sq. ft. | 2-stories | 3 bedrooms | 2-car garage | Plan #L770

**ELEVATION B** 

## RICHMONDAMERICAN.COM / URBANCOLLECTION

MAIN FLOOR

Projected Rating Based on Plans – Field Confirmation required

www.RESNET.us and www.HERSindex.com

### SECOND FLOOR

the rater. The projected HERS index is approximate and is subject to change without notice. Actual results will vary.

RICHMONDAMERICAN.COM / URBANCOLLECTION