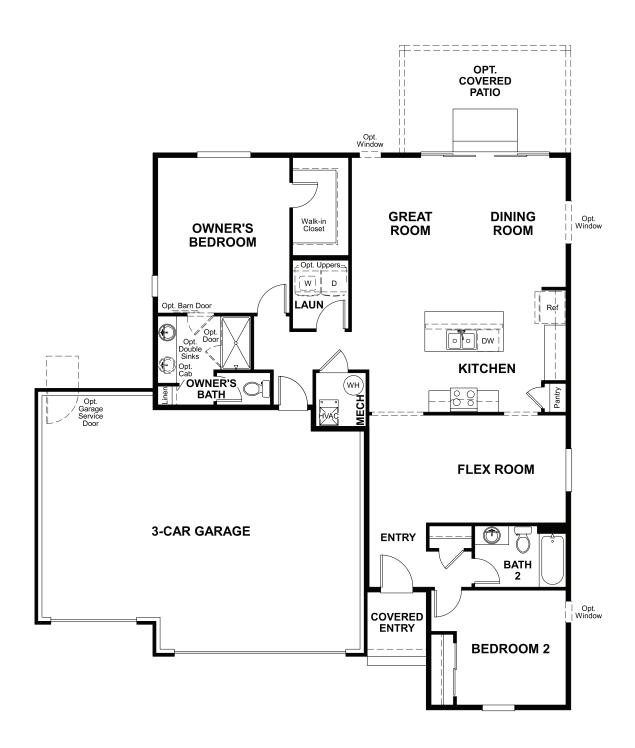

# THE AMETHYST

Approx. 1,420 sq. ft. | 2 to 3 bed | 2 bath | 3-car garage | Plan #D901

# **ABOUT THE AMETHYST**

This ranch-style floor plan offers an open layout that's perfect for entertaining. Gather with friends and family in the expansive great room, dining room and kitchen, and add a covered patio for additional outdoor living space. The owner's bedroom has a large walk-in closet and a private bath. This home also includes a study, which can be optioned as an additional bedroom.

ELEVATION B

MAIN FLOOR MAIN-FLOOR OPTIONS