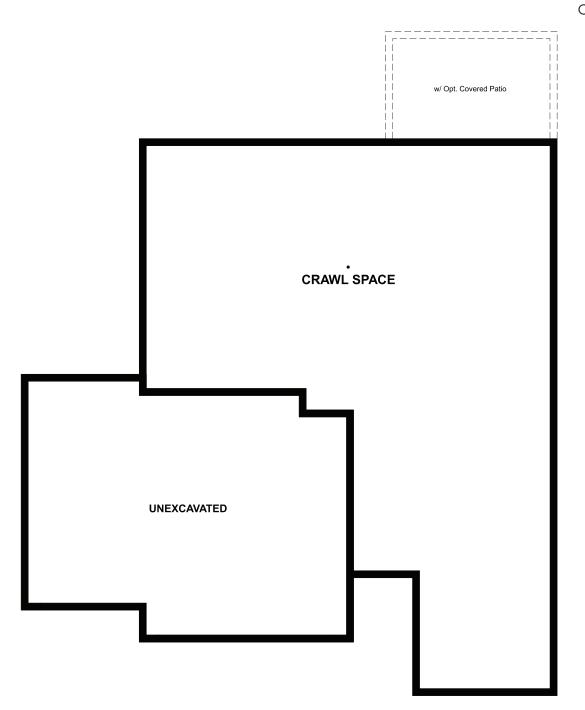

# THE AMETHYST

Approx. 1,420 sq. ft. | 2 to 3 bed | 2 bath | 3-car garage | Plan #D901

## CRAWL SPACE

# **ABOUT THE AMETHYST**

This ranch-style floor plan offers an open layout that's perfect for entertaining. Gather with friends and family in the expansive great room, dining room and kitchen, and add a covered patio for additional outdoor living space. The owner's bedroom has a large walk-in closet and a private bath. This home also includes a study, which can be optioned as an additional bedroom.