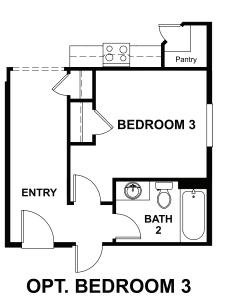

# **ABOUT THE AMETHYST**

This ranch-style floor plan offers an open layout that's perfect for entertaining. Gather with friends and family in the expansive great room, dining room and kitchen, and add a covered patio for additional outdoor living space. The owner's bedroom has a large walk-in closet and a private bath. This home also includes a study, which can be optioned as an additional bedroom.

ELEVATION B

MAIN FLOOR MAIN-FLOOR OPTIONS