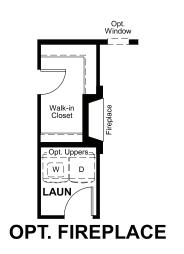

mes in the community. Features may include optional upgrades and may not be available on all homes. Prices, specifications and availability are subject to change without notice. Square footage is approximate and subject to change without notice. ©2022 Richmond American Homes, Richmond American Homes of Colorado, Inc. 06/02/2022



ELEVATION C

# **ABOUT THE AMETHYST**

This ranch-style floor plan offers an open layout that's perfect for entertaining. Gather with friends and family in the expansive great room, dining room and kitchen, and add a covered patio for additional outdoor living space. The owner's bedroom has a large walk-in closet and a private bath. This home also includes a study, which can be optioned as an additional bedroom.





ELEVATION B

MAIN FLOOR MAIN-FLOOR OPTIONS