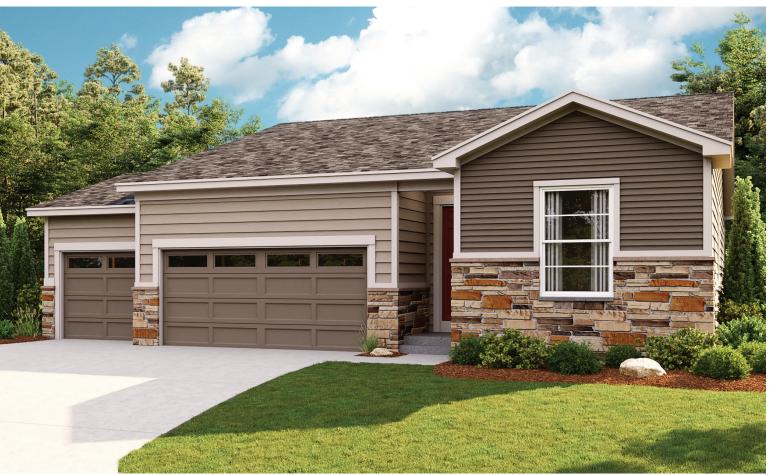

# **ABOUT THE AMETHYST**

This ranch-style floor plan offers an open layout that's perfect for entertaining. Gather with friends and family in the expansive great room, dining room and kitchen, and add a covered patio for additional outdoor living space. The owner's bedroom has a large walk-in closet and a private bath. This home also includes a study, which can be optioned as an additional bedroom.