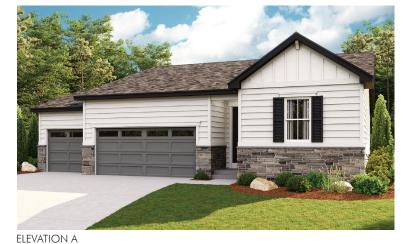

# **ABOUT THE AMETHYST**

This ranch-style floor plan offers an open layout that's perfect for entertaining. Gather with friends and family in the expansive great room, dining room and kitchen, and add a covered patio for additional outdoor living space. The owner's bedroom has a large walk-in closet and a private bath. This home also includes a study, which can be optioned as an additional bedroom.

ELEVATION B

MAIN FLOOR MAIN-FLOOR OPTIONS