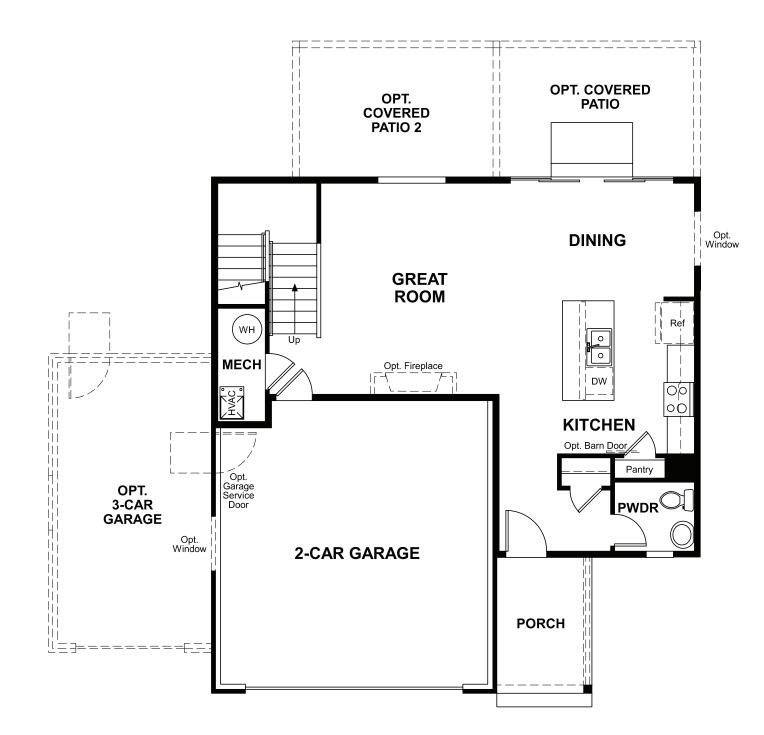

## ABOUT THE CORAL

The main floor of this delightful plan offers a large, uninterrupted space for relaxing, entertaining and dining. The kitchen features a large center island with seating and opens to the dining and great rooms. Upstairs, there's a large loft, a full bath tucked between two inviting bedrooms, and a private owner suite with walk-in closet and convenient master bath. Options include 3-car garage, a covered patio and a bedroom in lieu of the loft.

## RICHMONDAMERICAN.COM/SEASONS

MAIN FLOOR

Floor plans and renderings are conceptual drawings and may vary from actual plans and homes as built. Options and features may not be available on all homes and are subject to change without notice. Actual homes may vary from photos and/or drawings which show upgraded landscaping and may not represent the lowest-priced homes in the community. Features may include optional upgrades and may not be available on all homes. Square footgrade numbers are approximate and are subject to change without notice. Prices, specifications and availability subject to change without notice. ©2021 Richmond American Homes, Richmond American Homes of Colorado, Inc. 8/4/2021