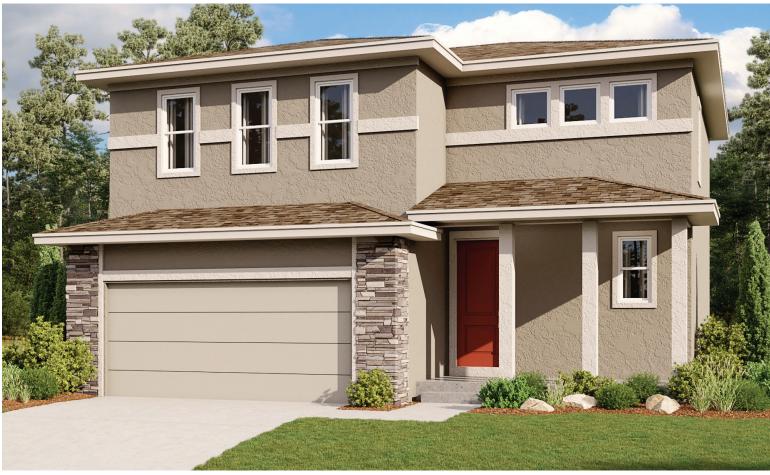

Richmond American<sup>™</sup> | 8000 East Belleview Avenue, Suite D-30 | Greenwood Village, CO 80111 | **888.402.4663** 

ً EQUAL HOUSING Floor plans and renderings are conceptual drawings and may vary from actual plans and homes as built. Options and features may not be available on all homes and are subject to change without notice. Actual homes may vary from photos and/or drawings which show upgraded landscaping and may not represent the lowest-priced homes in the community. Features may include optional upgrades and may not be available on all homes. Square footage numbers are approximate and are subject to change without notice. Prices, specifications and availability subject to change without notice. @2021 Richmond American Homes, Richmond American Homes of Colorado, Inc. 8/4/2021



ELEVATION H

## ABOUT THE CORAL

The main floor of this delightful plan offers a large, uninterrupted space for relaxing, entertaining and dining. The kitchen features a large center island with seating and opens to the dining and great rooms. Upstairs, there's a large loft, a full bath tucked between two inviting bedrooms, and a private owner suite with walk-in closet and convenient master bath. Options include 3-car garage, a covered patio and a bedroom in lieu of the loft.



ELEVATION F

Approx. 1,830 sq. ft. | 2 stories | 3-4 bedrooms | 2- to 3-car garage | Plan #R903

ELEVATION G

## RICHMONDAMERICAN.COM/SEASONS



MAIN FLOOR







Floor plans and renderings are conceptual drawings and may vary from actual plans and homes as built. Options and features may not be available on all