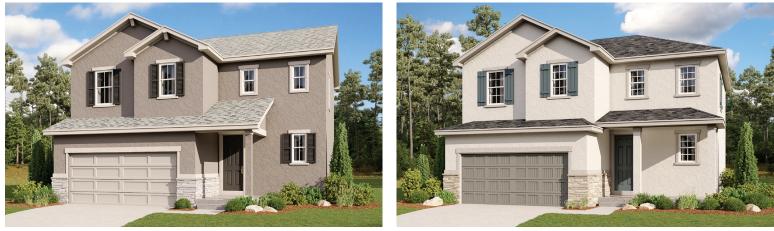

ELEVATION F

Approx. 1,830 sq. ft. | 2 stories | 3-4 bedrooms | 2- to 3-car garage | Plan #R903

ELEVATION G