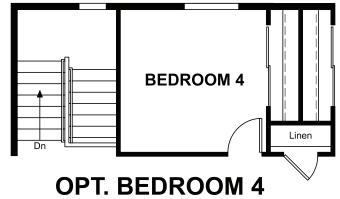

## ABOUT THE CORAL

The main floor of this delightful plan offers a large, uninterrupted space for relaxing, entertaining and dining. The kitchen features a large center island with seating and opens to the dining and great rooms. Upstairs, there's a large loft, a full bath tucked between two inviting bedrooms, and a private owner suite with walk-in closet and convenient master bath. Options include 3-car garage, a covered patio and a bedroom in lieu of the loft.

ELEVATION F

Approx. 1,830 sq. ft. | 2 stories | 3-4 bedrooms | 2- to 3-car garage | Plan #R903

ELEVATION G