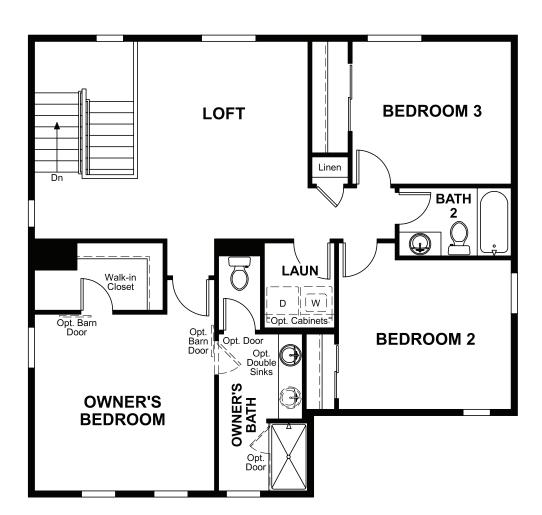

## ABOUT THE CORAL

The main floor of this delightful plan offers a large, uninterrupted space for relaxing, entertaining and dining. The kitchen features a large center island with seating and opens to the dining and great rooms. Upstairs, there's a large loft, a full bath tucked between two inviting bedrooms, and a private owner suite with walk-in closet and convenient master bath. Options include 3-car garage, a covered patio and a bedroom in lieu of the loft.

ELEVATION F

Approx. 1,830 sq. ft. | 2 stories | 3-4 bedrooms | 2- to 3-car garage | Plan #R903

ELEVATION G

### SECOND FLOOR