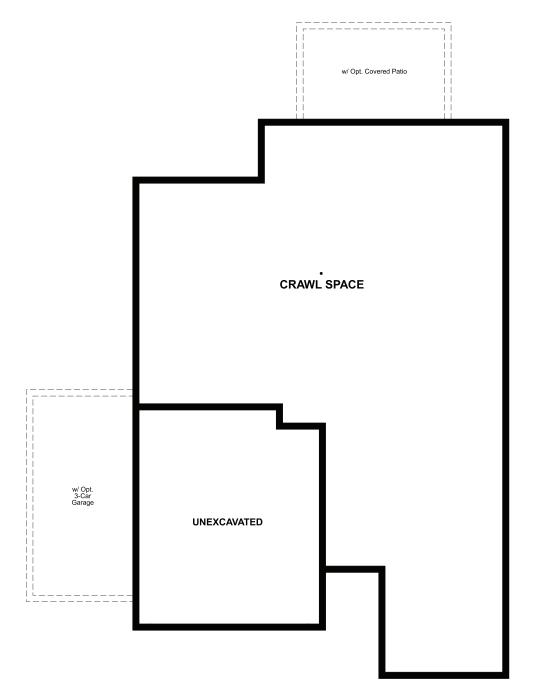

CRAWL SPACE

## THE ONYX | Approx. 1,580 sq. ft. | 1 story | 3 bedrooms | 2- to 3-car garage | Plan #R902

OPT. COVERED PATIO Opt. Windov TECH Opt. Windov CENTER GREAT ROOM Opt. Des Opt. Window Walk-in Closet OWNER'S BEDROOM | dw WILD Opt. Window LAUN KITCHEN MUD (wr DINING MECH 2 **BEDROOM 3** OPT. Window 3-CAR GARAGE <u>o</u> 2 ENTRY 2-CAR GARAGE BATH 2 1\_\_\_\_\_\_\_\_\_ COVERED ENTRY **BEDROOM 2** 

µ==================

MAIN FLOOR

Floor plans and renderings are conceptual drawings and may vary from actual plans and homes as built. Options and features may not be available on all homes and are subject to change without notice. Actual homes may vary from photos and/or drawings which show upgraded landscaping and may not represent the lowest-priced homes in the community. Features may include optional upgrades and may not be available on all homes. Square footage numbers are approximate and are subject to change without notice. Prices, specifications and availability subject to change without notice. ©2021 Richmond American Homes, Richmond American Homes of Colorado, Inc. 8/4/2021