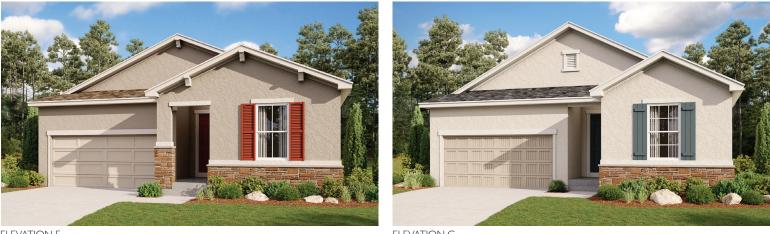

ELEVATION F

# THE ONYX Approx. 1,580 sq. ft. | 1 story | 3 bedrooms | 2- to 3-car garage | Plan #R902

ELEVATION G