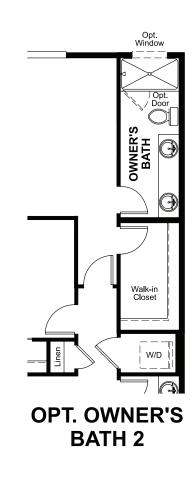

## ABOUT THE BOSTON

The main floor of the beautiful Boston plan offers a convenient powder room, open living and dining rooms and a well-appointed kitchen featuring a roomy pantry, a center island and an adjacent covered patio. Upstairs, discover a laundry, a large bedroom with a private bath and an elegant owner's suite boasting an oversized walk-in closet and attached bath with double sinks. A 2-car garage is also included.

#### SECOND FLOOR

RICHMONDAMERICAN.COM / URBANCOLLECTION