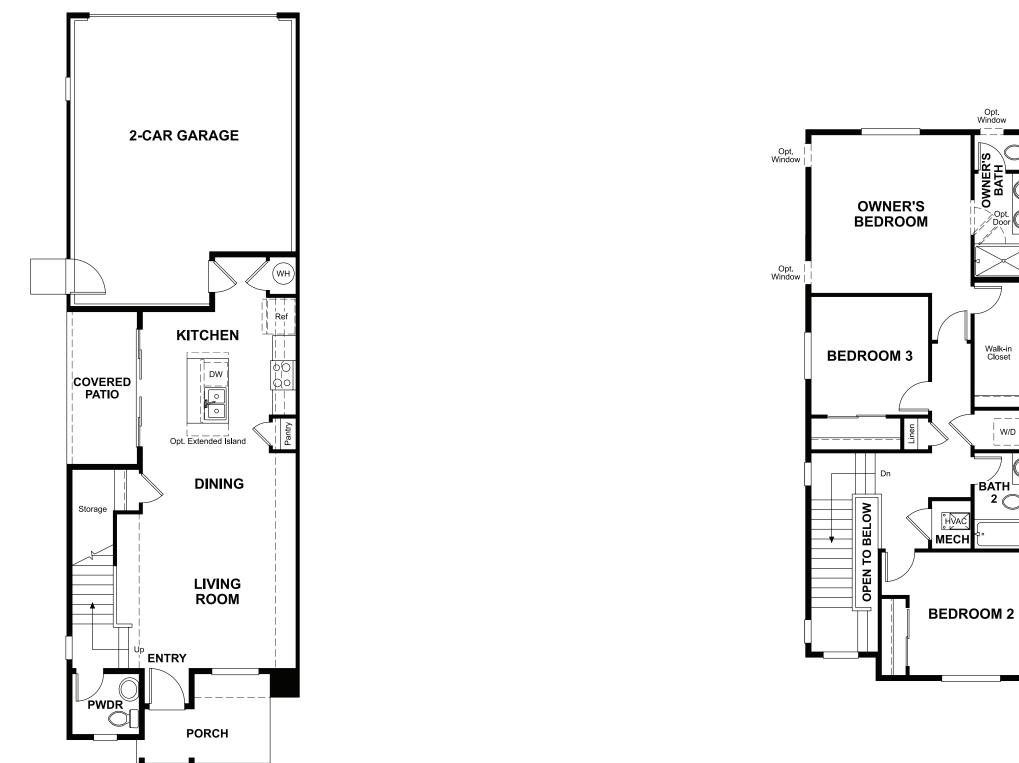

## ABOUT THE BOSTON

The main floor of the beautiful Boston plan offers a convenient powder room, open living and dining rooms and a well-appointed kitchen featuring a roomy pantry, a center island and an adjacent covered patio. Upstairs, discover a laundry, a large bedroom with a private bath and an elegant owner's suite boasting an oversized walk-in closet and attached bath with double sinks. A 2-car garage is also included.

# URBAN COLLECTION AT THE AURORA HIGHLANDS **THE BOSTON** Approx. 1,430 sq. ft. | 2-stories | 3 bedrooms | 2-car garage | Plan #D769

ELEVATION C

MAIN FLOOR

Floor plans and renderings are conceptual drawings and may vary from actual plans and homes as built. Options and features may not be available on all homes and are subject to change without notice. Actual homes may vary from photos and/or drawings which show upgraded landscaping and may not represent the lowest-priced homes in the community. Features may include optional upgrades and may not be available on all homes. Square footage numbers are approximate and are subject to change without notice. Prices, specifications and availability subject to change without notice. 8(19/2022)

#### SECOND FLOOR

RICHMONDAMERICAN.COM / URBANCOLLECTION