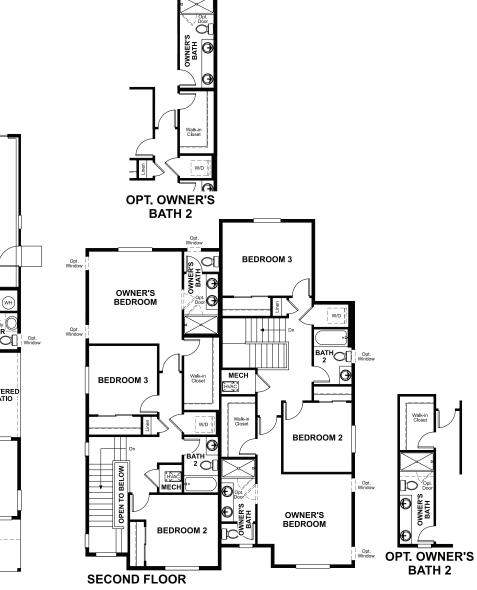

## ABOUT THE BOSTON

The main floor of the beautiful Boston plan offers a convenient powder room, open living and dining rooms and a well-appointed kitchen featuring a roomy pantry, a center island and an adjacent covered patio. Upstairs, discover a laundry, a large bedroom with a private bath and an elegant owner's suite boasting an oversized walk-in closet and attached bath with double sinks. A 2-car garage is also included.

#### SECOND FLOOR

RICHMONDAMERICAN.COM / URBANCOLLECTION