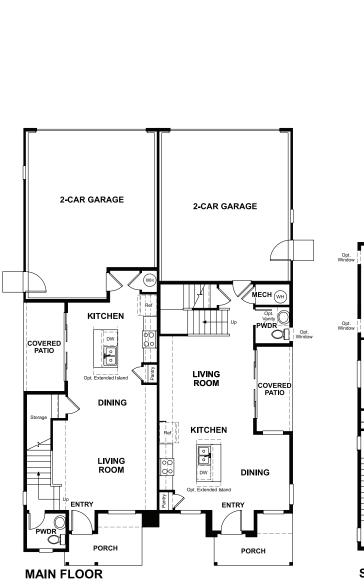

## ABOUT THE BOSTON

The main floor of the beautiful Boston plan offers a convenient powder room, open living and dining rooms and a well-appointed kitchen featuring a roomy pantry, a center island and an adjacent covered patio. Upstairs, discover a laundry, a large bedroom with a private bath and an elegant owner's suite boasting an oversized walk-in closet and attached bath with double sinks. A 2-car garage is also included.

# URBAN COLLECTION AT THE AURORA HIGHLANDS **THE BOSTON** Approx. 1,430 sq. ft. | 2-stories | 3 bedrooms | 2-car garage | Plan #D769

ELEVATION C

MAIN FLOOR

Floor plans and renderings are conceptual drawings and may vary from actual plans and homes as built. Options and features may not be available on all homes and are subject to change without notice. Actual homes may vary from photos and/or drawings which show upgraded landscaping and may not represent the lowest-priced homes in the community. Features may include optional upgrades and may not be available on all homes. Square footage numbers are approximate and are subject to change without notice. Prices, specifications and availability subject to change without notice. 8(19/2022)