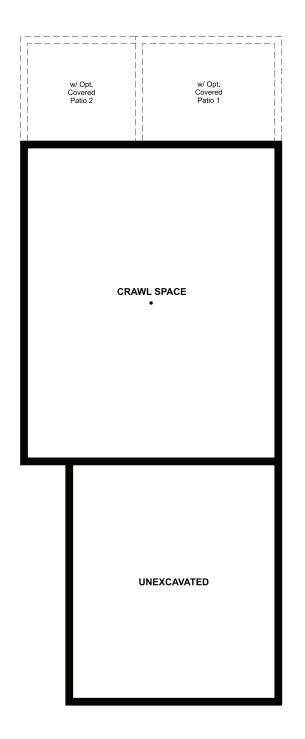

Approx. 1,710 sq. ft. | 3 bed | 2.5 bath | 2-car garage | Plan #R939

**CRAWL SPACE** 