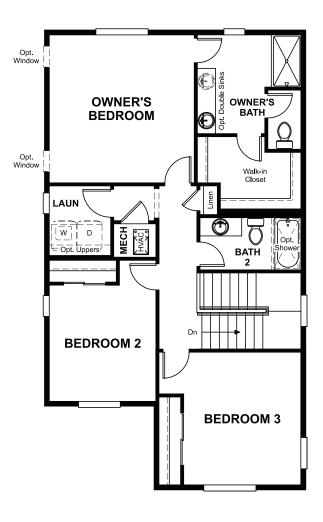

Approx. 1,710 sq. ft. | 3 bed | 2.5 bath | 2-car garage | Plan #R939

**CRAWL SPACE** 

## ABOUT THE GARDENIA

The Gardenia plan was designed for entertaining, with open dining and great rooms and a large kitchen featuring a center island and walk-in pantry. A convenient powder room completes the main floor. Upstairs, you'll find a laundry, a secondary bedroom and bathroom and a versatile loft that can be optioned as a third bedroom. An elegant owner's suite—complete with oversized walk-in closet and attached bath—is also included. Make this home your own with an optional covered patio.

ELEVATION A

ELEVATION B

MAIN FLOOR SECOND FLOOR