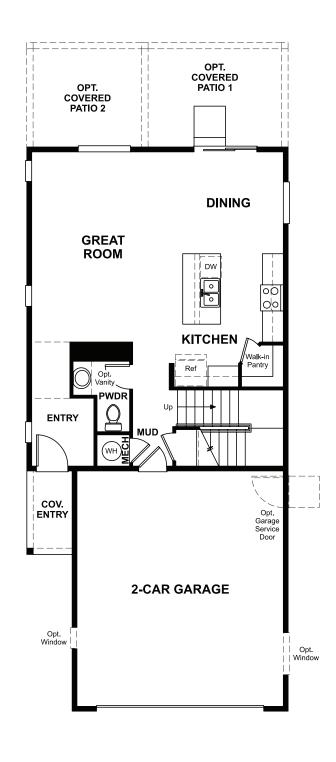

Approx. 1,710 sq. ft. | 3 bed | 2.5 bath | 2-car garage | Plan #R939

**CRAWL SPACE** 

## ABOUT THE GARDENIA

The Gardenia plan was designed for entertaining, with open dining and great rooms and a large kitchen featuring a center island and walk-in pantry. A convenient powder room completes the main floor. Upstairs, you'll find a laundry, a secondary bedroom and bathroom and a versatile loft that can be optioned as a third bedroom. An elegant owner's suite—complete with oversized walk-in closet and attached bath—is also included. Make this home your own with an optional covered patio.

ELEVATION A

ELEVATION B

MAIN FLOOR SECOND FLOOR