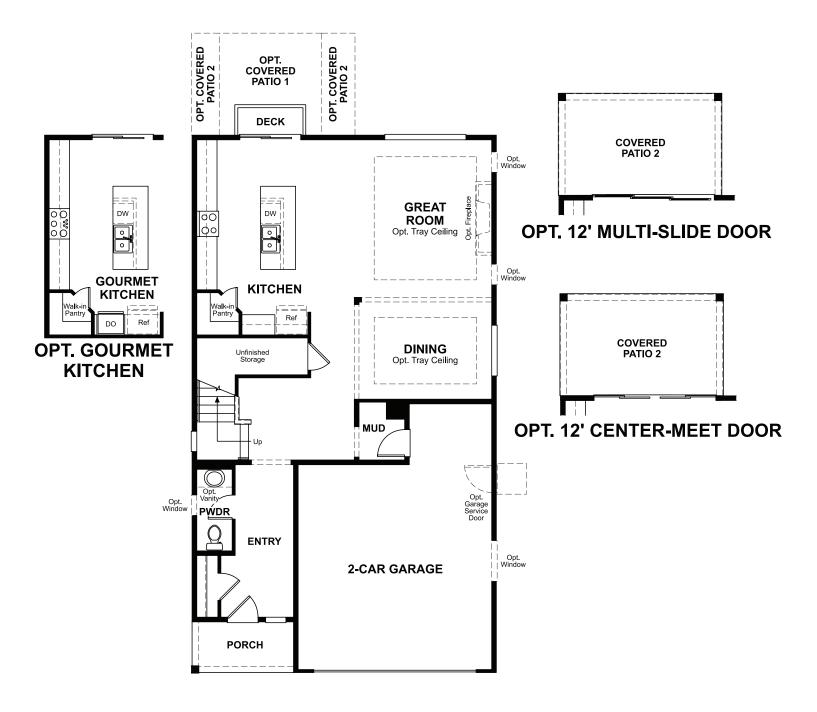

## **ABOUT THE LEAH**

The main floor of the Leah plan boasts a generous dining room, a great room with an optional fireplace and a charming kitchen with a spacious island and walk-in pantry. You'll also appreciate the convenient mudroom and powder room. Upstairs, enjoy a relaxing loft and three inviting bedrooms, including a beautiful owner's suite. Make this plan your own with exciting options, such as a gourmet kitchen, additional bedroom or deluxe bath.

ELEVATION C

ELEVATION D

MAIN FLOOR SECOND FLOOR