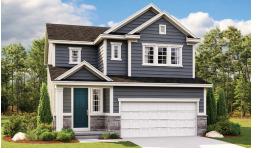

## THE LEAH

Approx. 2,300 sq. ft. | 3 to 4 bed | 2.5 bath | 2-car garage | Plan #U229

**CRAWL SPACE** 

ELEVATION E

## **ABOUT THE LEAH**

The main floor of the Leah plan boasts a generous dining room, a great room with an optional fireplace and a charming kitchen with a spacious island and walk-in pantry. You'll also appreciate the convenient mudroom and powder room. Upstairs, enjoy a relaxing loft and three inviting bedrooms, including a beautiful owner's suite. Make this plan your own with exciting options, such as a gourmet kitchen, additional bedroom or deluxe bath.