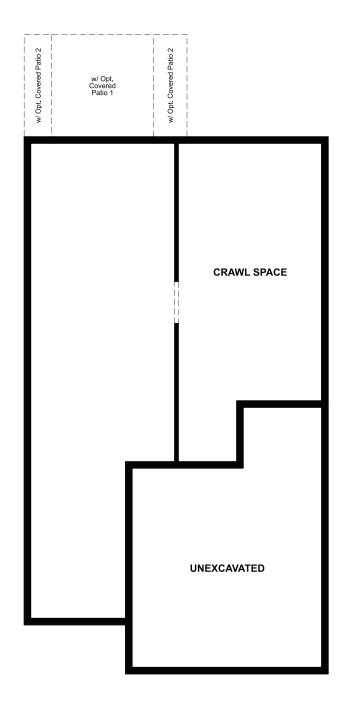

## THE LEAH

Approx. 2,300 sq. ft. | 3 to 4 bed | 2.5 bath | 2-car garage | Plan #U229

**CRAWL SPACE** 