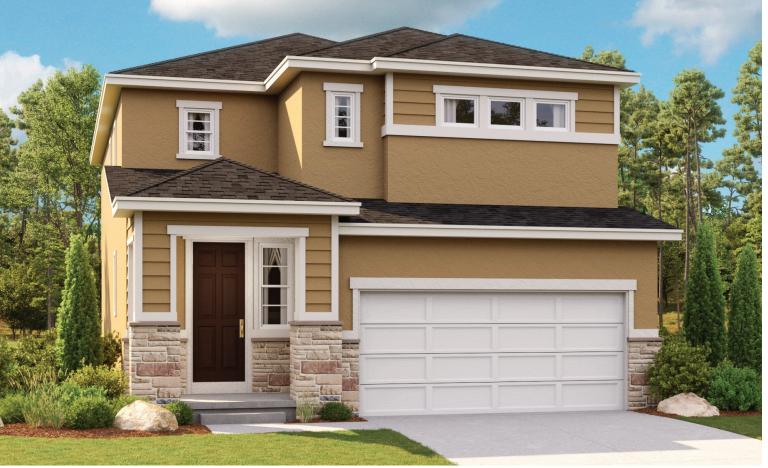

5167** 



Floor plans and renderings are conceptual drawings and may vary from actual plans and homes as built. Actual homes may vary from photos and/or drawings, which show upgraded landscaping and may not represent the lowest-priced homes in the community. Options and features may not be available on all homes and are subject to change without notice. Square footage and plan dimensions are approximate total available footage with finished and unfinished footages listed separately. Unfinished areas may be available to be finished. Finished basement areas below grade may vary in value from finished above-grade areas. Prices, specifications and availability are subject to change without notice. ©2021 Richmond American Homes, Richmond American Homes of Utah, Inc. (866.400.4131). 8/23/2021



ELEVATION E

## **ABOUT THE LEAH**

The main floor of the Leah plan boasts a generous dining room, a great room with an optional fireplace and a charming kitchen with a spacious island and walk-in pantry. You'll also appreciate the convenient mudroom and powder room. Upstairs, enjoy a relaxing loft and three inviting bedrooms, including a beautiful owner's suite. Make this plan your own with exciting options, such as a gourmet kitchen, additional bedroom or deluxe bath.







ELEVATION C

ELEVATION D

MAIN FLOOR SECOND FLOOR