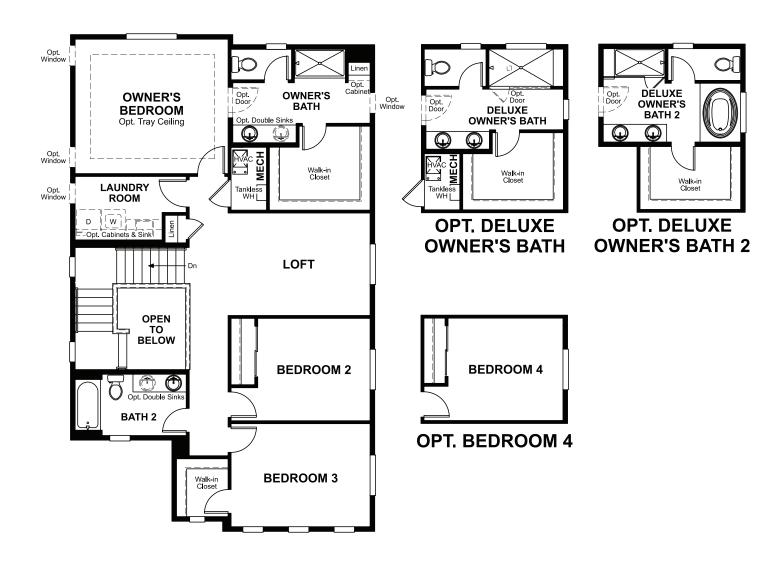

## **ABOUT THE LEAH**

The main floor of the Leah plan boasts a generous dining room, a great room with an optional fireplace and a charming kitchen with a spacious island and walk-in pantry. You'll also appreciate the convenient mudroom and powder room. Upstairs, enjoy a relaxing loft and three inviting bedrooms, including a beautiful owner's suite. Make this plan your own with exciting options, such as a gourmet kitchen, additional bedroom or deluxe bath.

ELEVATION C

ELEVATION D

MAIN FLOOR SECOND FLOOR