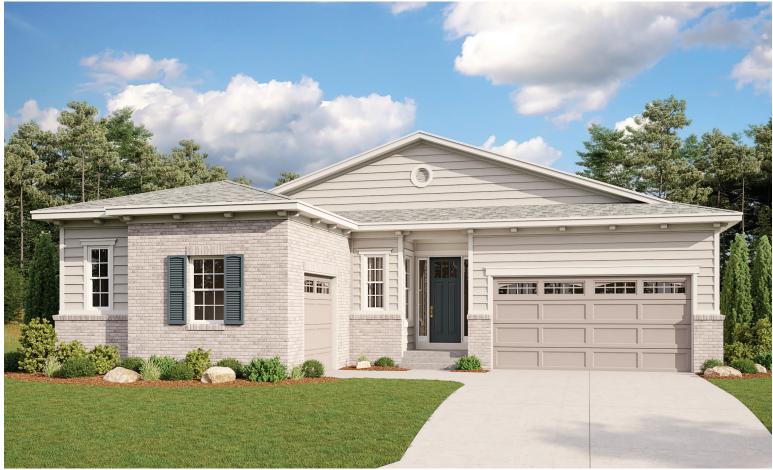

#### ABOUT THE DELANEY

The entry of the ranch-style Delaney floor plan leads to a generous great room and kitchen with walk-in pantry and central island. The owner's bedroom is located away from the other bedroom for added privacy. A quiet study, convenient laundry, formal dining room and covered patio complete the design.

# THE DELANEY Approx. 2,370 sq. ft. | I story | 2-4 bedrooms | 3-car garage | Plan #D238

ELEVATION B