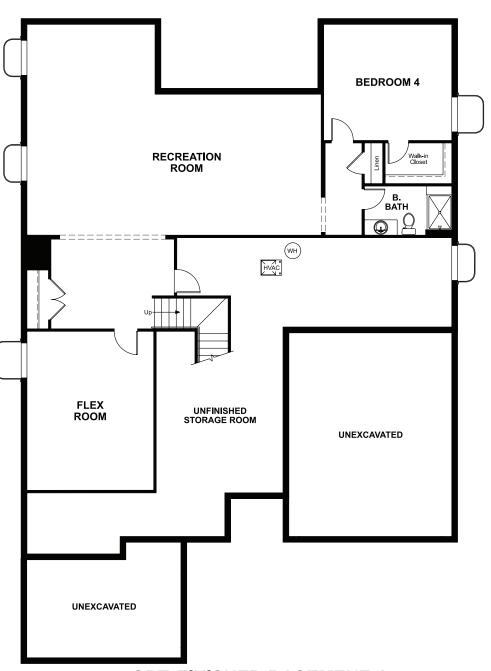

RICHNOND





### **OPT. FINISHED BASEMENT 4**

#### COMMUNITY LOCATION:

Mead at Southshore | 7171 South Valeyhead Court | Aurora, CO 80016 | 303.805.8903

#### HOME GALLERY LOCATION:

Denver Metro Home Gallery<sup>™</sup> | 8000 East Belleview Avenue, Suite C-12 | Greenwood Village, CO 80111 | **888.402.4663** 

Floor plans and renderings are conceptual drawings and may vary from actual plans and homes as built. Options and features may not be available on all homes and are subject to change without notice. Actual homes may vary from photos and/or drawings which show upgraded landscaping and may not represent the lowest-priced homes in the community. Features may include optional upgrades and may not be available on all homes. Square footage numbers are approximate and are subject to change without