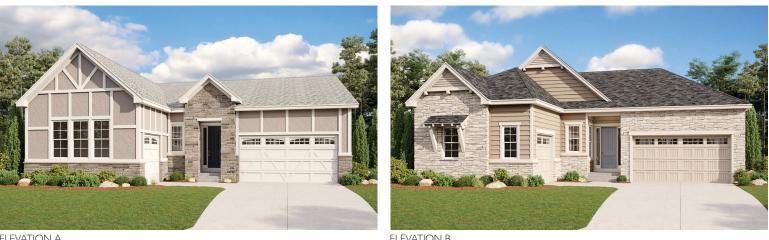

ELEVATION A

# THE DELANEY Approx. 2,370 sq. ft. | I story | 2-4 bedrooms | 3-car garage | Plan #D238

ELEVATION B

## THE DELANEY | Approx. 2,370 sq. ft. | I story | 2-4 bedrooms | 3-car garage | Plan #D238

COVERED Opt. Window PATIO pine | NOOK **OWNER'S** BEDROOM Opt. Tray Ceiling Opt. 0  $\odot$  $\odot$ GREAT DELUXE ROOM GOURMET Opt. OWNER'S Opt. Tray Ceiling Ko, KITCHEN Walk-in Pantry DO Ref DINING Walk-in Closet ROOM Opt. Tray Ceiling Walk-in Closet MUD O Opt. Doubl Opt. Garage Service Door LAUN 0 BATH 2 Walk-in Closet Opt. Built in Bookcase 2-CAR GARAGE ENTRY STUDY Opt. **BEDROOM 2** COV'D ENTRY 1-CAR GARAGE Opt. Windov