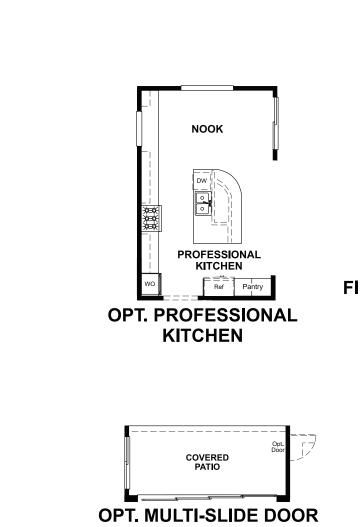

NOOK PROFESSIONAL KITCHEN Ref Pantry **OPT. PROFESSIONAL KITCHEN** 17 COVERED PATIO

Floor plans and renderings are conceptual drawings and may vary from actual plans and homes as built. Options and features may not be available on all homes and are subject to change without notice. Actual homes may vary from photos and/or drawings which show upgraded landscaping and may not represent the lowest-priced homes in the community. Features may include optional upgrades and may not be available on all homes. Square footage numbers are approximate and are subject to change without notice. Prices, specifications and availability subject to change without notice. @2021 Richmond American Homes, Richmond American Homes of Colorado, Inc. 10/13/2021

MAIN FLOOR

MAIN FLOOR OPTIONS