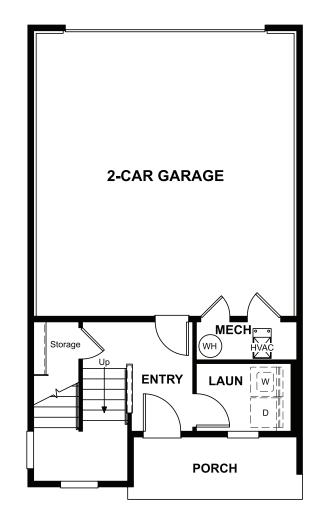

# THE GREENWICH

Approx. 1,940 sq. ft. | Three to Four-story | 2 to 3 bed | 2-car garage | Plan #D567

LOWER FLOOR

ELEVATION F

ELEVATION C

### **ABOUT THE GREENWICH**

The standalone Greenwich plan is ideal for entertaining. Its open, inviting main floor includes a spacious kitchen with optional gourmet features, an adjacent dining area and an inviting living room with a private deck. Upstairs, you'll find relaxing owner's suite with an optional deluxe bath. The convenient laundry is located on the lower floor, and the rooftop terrace offers additional space to enjoy.