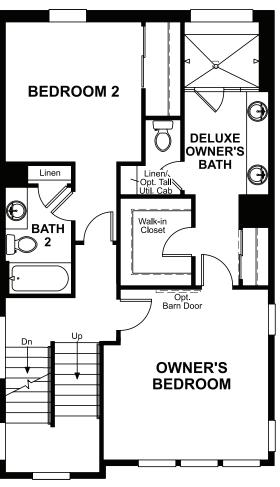

# THE GREENWICH

Approx. 1,940 sq. ft. | Three to Four-story | 2 to 3 bed | 2-car garage | Plan #D567

LOWER FLOOR

ELEVATION F

ELEVATION C

### **ABOUT THE GREENWICH**

The standalone Greenwich plan is ideal for entertaining. Its open, inviting main floor includes a spacious kitchen with optional gourmet features, an adjacent dining area and an inviting living room with a private deck. Upstairs, you'll find relaxing owner's suite with an optional deluxe bath. The convenient laundry is located on the lower floor, and the rooftop terrace offers additional space to enjoy.

ELEVATION D

ELEVATION E

MAIN FLOOR **UPPER FLOOR** 

## **ROOFTOP TERRACE**

**OPT. DELUXE OWNER'S BATH**