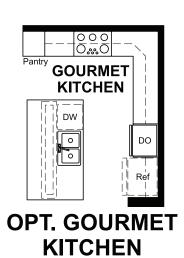

### **ABOUT THE GREENWICH**

The standalone Greenwich plan is ideal for entertaining. Its open, inviting main floor includes a spacious kitchen with optional gourmet features, an adjacent dining area and an inviting living room with a private deck. Upstairs, you'll find relaxing owner's suite with an optional deluxe bath. The convenient laundry is located on the lower floor, and the rooftop terrace offers additional space to enjoy.