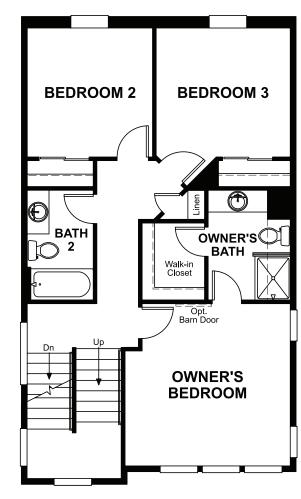

# THE GREENWICH

Approx. 1,940 sq. ft. | Three to Four-story | 2 to 3 bed | 2-car garage | Plan #D567

LOWER FLOOR

ELEVATION F

ELEVATION C

### **ABOUT THE GREENWICH**

The standalone Greenwich plan is ideal for entertaining. Its open, inviting main floor includes a spacious kitchen with optional gourmet features, an adjacent dining area and an inviting living room with a private deck. Upstairs, you'll find relaxing owner's suite with an optional deluxe bath. The convenient laundry is located on the lower floor, and the rooftop terrace offers additional space to enjoy.

ELEVATION D

ELEVATION E

MAIN FLOOR **UPPER FLOOR** 