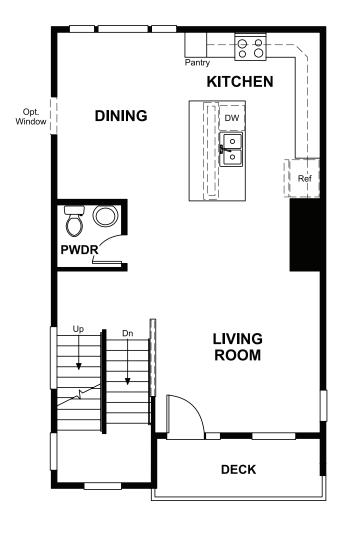

# THE GREENWICH

Approx. 1,940 sq. ft. | Three to Four-story | 2 to 3 bed | 2-car garage | Plan #D567

LOWER FLOOR

ELEVATION F

ELEVATION C

### **ABOUT THE GREENWICH**

The standalone Greenwich plan is ideal for entertaining. Its open, inviting main floor includes a spacious kitchen with optional gourmet features, an adjacent dining area and an inviting living room with a private deck. Upstairs, you'll find relaxing owner's suite with an optional deluxe bath. The convenient laundry is located on the lower floor, and the rooftop terrace offers additional space to enjoy.

ELEVATION D

ELEVATION E

MAIN FLOOR **UPPER FLOOR** 