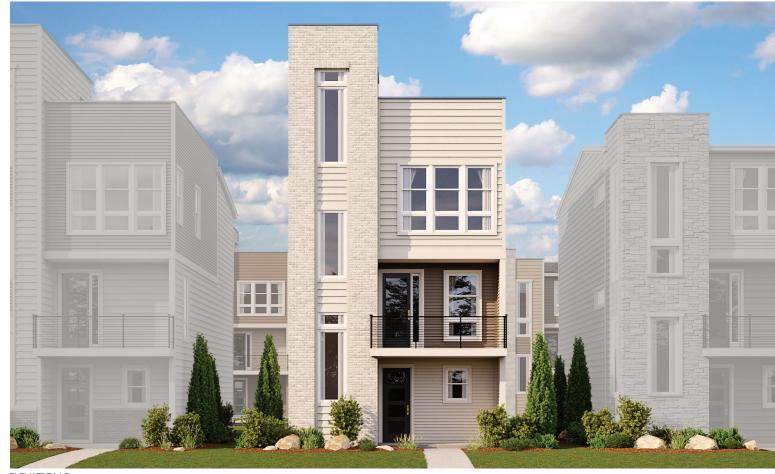

# THE GREENWICH

Approx. 1,940 sq. ft. | Three to Four-story | 2 to 3 bed | 2-car garage | Plan #D567

LOWER FLOOR

ELEVATION F

ELEVATION C

ELEVATION D

ELEVATION E

MAIN FLOOR **UPPER FLOOR** 