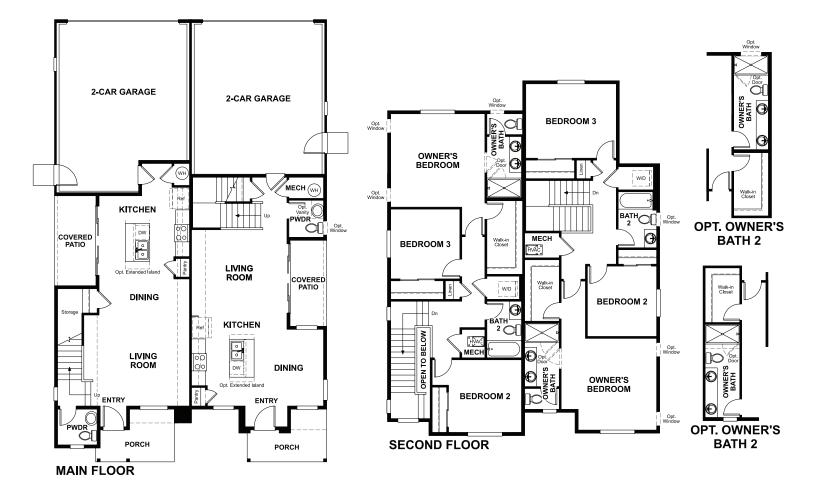

Approx. 1,430 sq. ft. | 2-stories | 3 bedrooms | 2-car garage | Plan #D769

## **ABOUT THE BOSTON**

The main floor of the beautiful Boston plan offers a convenient powder room, open living and dining rooms and a well-appointed kitchen featuring a roomy pantry, a center island and an adjacent covered patio. Upstairs, discover a laundry, a large bedroom with a private bath and an elegant owner's suite boasting an oversized walk-in closet and attached bath with double sinks. A 2-car garage is also included.