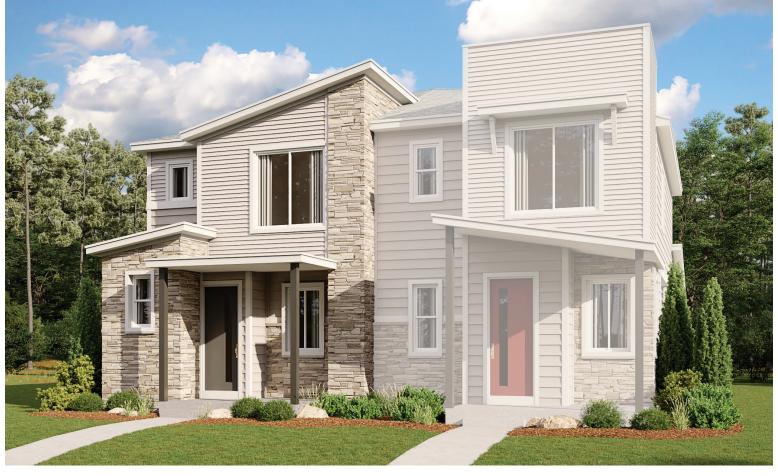

Approx. 1,430 sq. ft. | 2-stories | 3 bedrooms | 2-car garage | Plan #D769

## COMBINED: BOSTON (LEFT) & CHICAGO (RIGHT)





ELEVATION D

## **ABOUT THE BOSTON**

The main floor of the beautiful Boston plan offers a convenient powder room, open living and dining rooms and a well-appointed kitchen featuring a roomy pantry, a center island and an adjacent covered patio. Upstairs, discover a laundry, a large bedroom with a private bath and an elegant owner's suite boasting an oversized walk-in closet and attached bath with double sinks. A 2-car garage is also included.

## **COMMUNITY LOCATION:**

Urban Collection at East Bend | 1753 S. Andes Circle | Aurora, CO 80017 | 303.791.8330

## **HOME GALLERY LOCATION:**

HG2 by Richmond American<sup>TM</sup> | 8000 East Belleview Avenue, Suite D-30 | Greenwood Village, CO 80111 | **888.402.4663** 



Floor plans and renderings are conceptual drawings and may vary from a