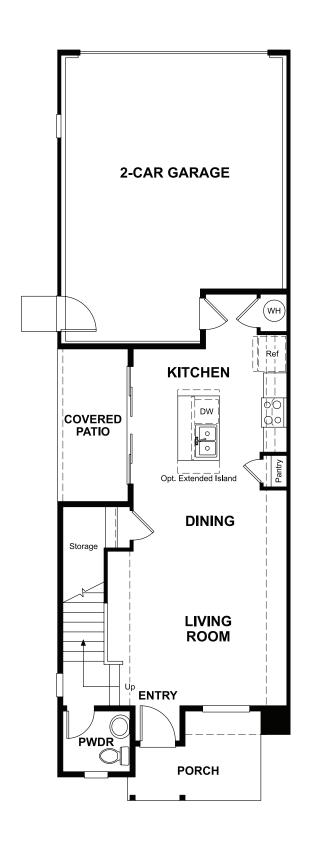

Approx. 1,430 sq. ft. | 2-stories | 3 bedrooms | 2-car garage | Plan #D769

## **ABOUT THE BOSTON**

The main floor of the beautiful Boston plan offers a convenient powder room, open living and dining rooms and a well-appointed kitchen featuring a roomy pantry, a center island and an adjacent covered patio. Upstairs, discover a laundry, a large bedroom with a private bath and an elegant owner's suite boasting an oversized walk-in closet and attached bath with double sinks. A 2-car garage is also included.

ELEVATION B

ELEVATION C

MAIN FLOOR SECOND FLOOR

Floor plans and renderings are conceptual drawings and may vary from actual plans and homes as built. Options and features may not be available on all homes and are subject to change without notice. Actual homes may vary from photos and/or drawings which show upgraded landscaping and may not represent the lowest-priced homes in the community. Features may include optional upgrades and may not be available on all homes. Square footage numbers are approximate and are subject to change without notice. Prices, specifications and availability subject to change without notice. ©2022 Richmond American Homes. In Colorado, homes are offered by Richmond American Homes of Colorado, Inc. 9/9/2022