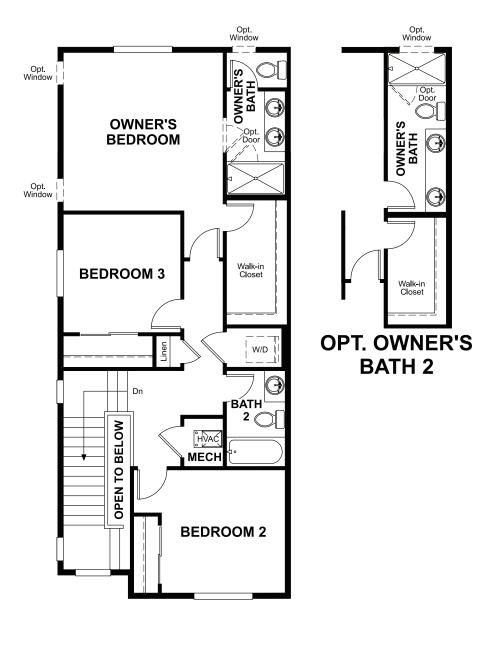

Approx. 1,430 sq. ft. | 2-stories | 3 bedrooms | 2-car garage | Plan #D769

## **ABOUT THE BOSTON**

The main floor of the beautiful Boston plan offers a convenient powder room, open living and dining rooms and a well-appointed kitchen featuring a roomy pantry, a center island and an adjacent covered patio. Upstairs, discover a laundry, a large bedroom with a private bath and an elegant owner's suite boasting an oversized walk-in closet and attached bath with double sinks. A 2-car garage is also included.

ELEVATION B

ELEVATION C

MAIN FLOOR SECOND FLOOR

Floor plans and renderings are conceptual drawings and may vary from actual plans and homes as built. Options and features may not be available on all homes and are subject to change without notice. Actual homes may vary from photos and/or drawings which show upgraded landscaping and may not represent the lowest-priced homes in the community. Features may include optional upgrades and may not be available on all homes. Square footage numbers are approximate and are subject to change without notice. Prices, specifications and availability subject to change without notice. ©2022 Richmond American Homes. In Colorado, homes are offered by Richmond American Homes of Colorado, Inc. 9/9/2022