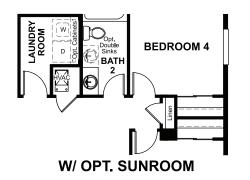

## **ABOUT THE HEMINGWAY**

The two-story Hemingway features an entryway with adjacent flex space that can be personalized to suit your needs. At the back of the home, you'll find a great room with corner fireplace, a large gourmet kitchen with center island and walk-in pantry. An upstairs laundry room, loft, three inviting bedrooms and a owner's bedroom with walk-in closet and private deluxe bath complete this home.