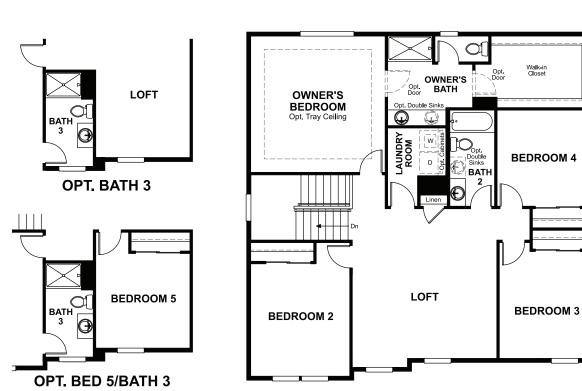

## **ABOUT THE HEMINGWAY**

The two-story Hemingway features an entryway with adjacent flex space that can be personalized to suit your needs. At the back of the home, you'll find a great room with corner fireplace, a large gourmet kitchen with center island and walk-in pantry. An upstairs laundry room, loft, three inviting bedrooms and a owner's bedroom with walk-in closet and private deluxe bath complete this home.

ELEVATION C

MAIN FLOOR SECOND FLOOR