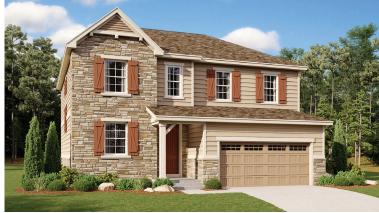

# THE HEMINGWAY

Approx. 2,520 sq. ft. | 4 to 6 bed | 2.5 to 4 bath | 2-car garage | Plan #D250

## **BASEMENT**



**OPT. FINISHED BASEMENT 3** 

## **ABOUT THE HEMINGWAY**

The two-story Hemingway features an entryway with adjacent flex space that can be personalized to suit your needs. At the back of the home, you'll find a great room with corner fireplace, a large gourmet kitchen with center island and walk-in pantry. An upstairs laundry room, loft, three inviting bedrooms and a owner's bedroom with walk-in closet and private deluxe bath complete this home.

**ELEVATION A** 



**ELEVATION B** 

### COMMUNITY LOCATION:

Mead at Southshore | 7171 South Valeyhead Court | Aurora, CO 80016 | 303.805.8903

## **DESIGN CENTER LOCATION:**

Denver Metro Home Gallery<sup>TM</sup> | 8000 E. Belleview Avenue, Suite C-12 | Greenwood Village, CO 80111 | **888.402.4663** 



Floor plans and renderings are conceptual drawings and may vary from actual plans and homes as built. Options and features may not be available on all homes and are subject to change without notice. Actual homes may vary from photos and/or drawings which show upgraded landscaping and may not represent the lowest-priced homes in the community. Features may include optional upgrades and may not be available on all homes. Prices, specifications and availability are subject to change without notice. Square f