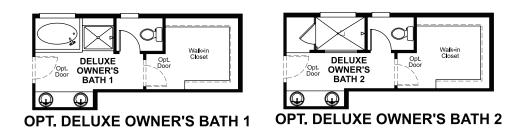

## **ABOUT THE HEMINGWAY**

The two-story Hemingway features an entryway with adjacent flex space that can be personalized to suit your needs. At the back of the home, you'll find a great room with corner fireplace, a large gourmet kitchen with center island and walk-in pantry. An upstairs laundry room, loft, three inviting bedrooms and a owner's bedroom with walk-in closet and private deluxe bath complete this home.