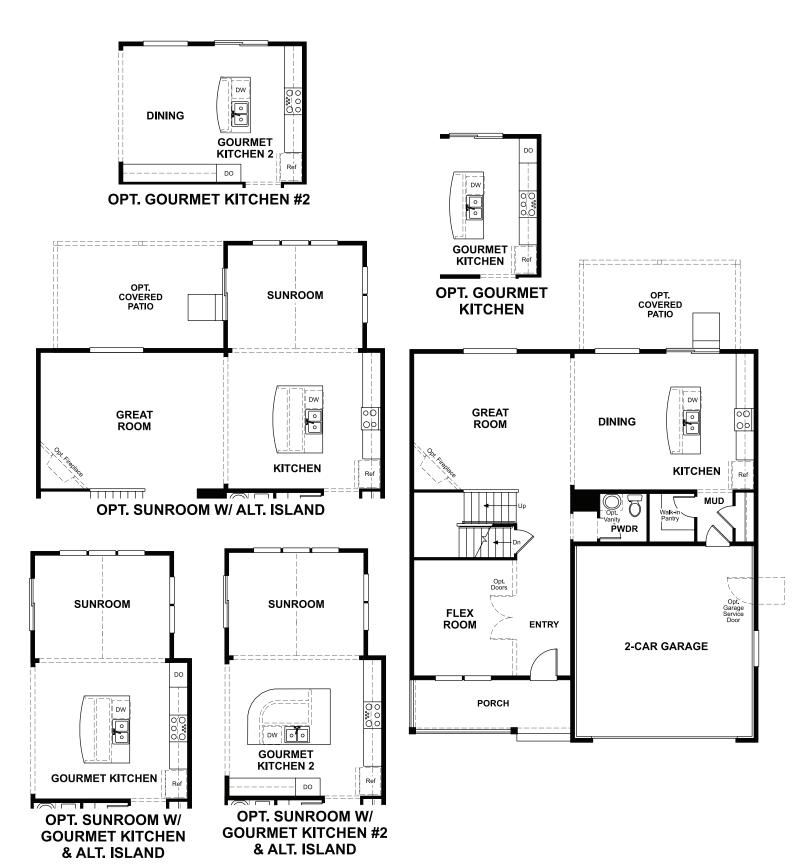

## **ABOUT THE HEMINGWAY**

The two-story Hemingway features an entryway with adjacent flex space that can be personalized to suit your needs. At the back of the home, you'll find a great room with corner fireplace, a large gourmet kitchen with center island and walk-in pantry. An upstairs laundry room, loft, three inviting bedrooms and a owner's bedroom with walk-in closet and private deluxe bath complete this home.

ELEVATION C

MAIN FLOOR SECOND FLOOR