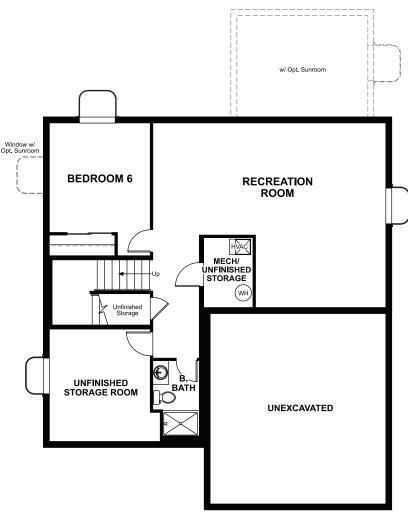

# THE HEMINGWAY

Approx. 2,520 sq. ft. | 4 to 6 bed | 2.5 to 4 bath | 2-car garage | Plan #D250

## **BASEMENT**



**OPT. FINISHED BASEMENT 3** 

## **ABOUT THE HEMINGWAY**

The two-story Hemingway features an entryway with adjacent flex space that can be personalized to suit your needs. At the back of the home, you'll find a great room with corner fireplace, a large gourmet kitchen with center island and walk-in pantry. An upstairs laundry room, loft, three inviting bedrooms and a owner's bedroom with walk-in closet and private deluxe bath complete this home.

**ELEVATION A** 



**ELEVATION B** 

### COMMUNITY LOCATION:

Mead at Southshore | 7171 South Valeyhead Court | Aurora, CO 80016 | 303.805.8903

## **DESIGN CENTER LOCATION:**

Denver Metro Home Gallery<sup>TM</sup> | 8000 E. Belleview Avenue, Suite C-12 | Greenwood Village, CO 80111 | **888.402.4663** 



Floor plans and renderings are conce