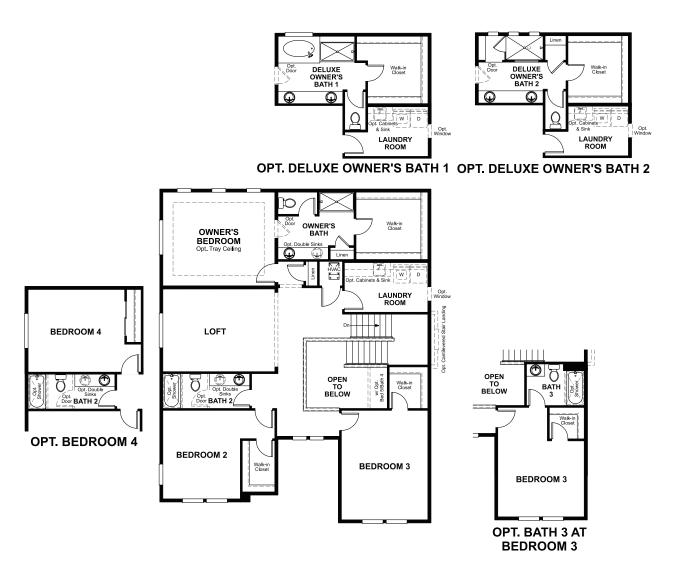

## THE CORONADO

Approx. 2,750 sq. ft. | 2 stories | 3-6 bedrooms | 2-car garage | Plan #D723

**BASEMENT** 

ELEVATION D

The main floor of the Coronado floor plan provides spaces for working and entertaining. Just off the entry are a study and a powder room. At the back of the home, enjoy an open great room, dining room and kitchen, complete with center island and walk-in pantry off the mudroom. Three bedrooms, a generous loft, a laundry and two baths are located upstairs. Add up to two additional bedrooms and a sunroom!