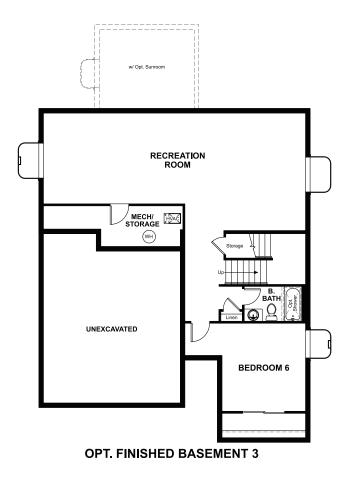

## THE CORONADO

Approx. 2,750 sq. ft. | 2 stories | 3-6 bedrooms | 2-car garage | Plan #D723

**BASEMENT** 

ELEVATION D

The main floor of the Coronado floor plan provides spaces for working and entertaining. Just off the entry are a study and a powder room. At the back of the home, enjoy an open great room, dining room and kitchen, complete with center island and walk-in pantry off the mudroom. Three bedrooms, a generous loft, a laundry and two baths are located upstairs. Add up to two additional bedrooms and a sunroom!