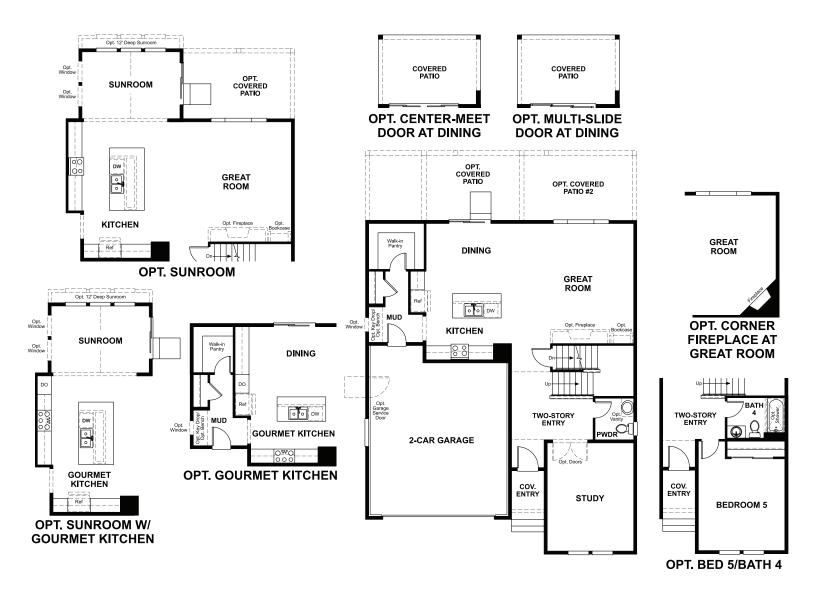

## THE CORONADO

Approx. 2,750 sq. ft. | 2 stories | 3-6 bedrooms | 2-car garage | Plan #D723

**BASEMENT** 

ELEVATION D

The main floor of the Coronado floor plan provides spaces for working and entertaining. Just off the entry are a study and a powder room. At the back of the home, enjoy an open great room, dining room and kitchen, complete with center island and walk-in pantry off the mudroom. Three bedrooms, a generous loft, a laundry and two baths are located upstairs. Add up to two additional bedrooms and a sunroom!