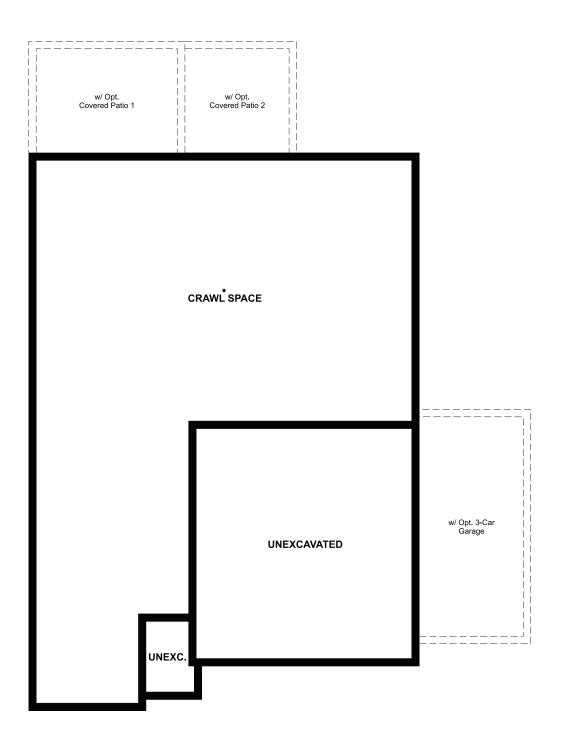

Approx. 1,200 sq. ft. | 3 bed | 2 bath | 2- to 3-car garage | Plan #R954

**CRAWL SPACE** 

## **ABOUT THE JUNIPER**

Just off the entry of the ranch-style Juniper plan, you'll find two generous bedrooms flanking a convenient bathroom. Further down the hall are a spacious great room, central laundry, and an inviting kitchen with built-in pantry and optional center island. You'll also appreciate a secluded owner's suite featuring a large walk-in closet and a private bath with optional double sinks, as well as a 2-car garage. Additional options include a relaxing covered patio and a 3-car garage.

ELEVATION G

MAIN FLOOR MAIN-FLOOR OPTIONS