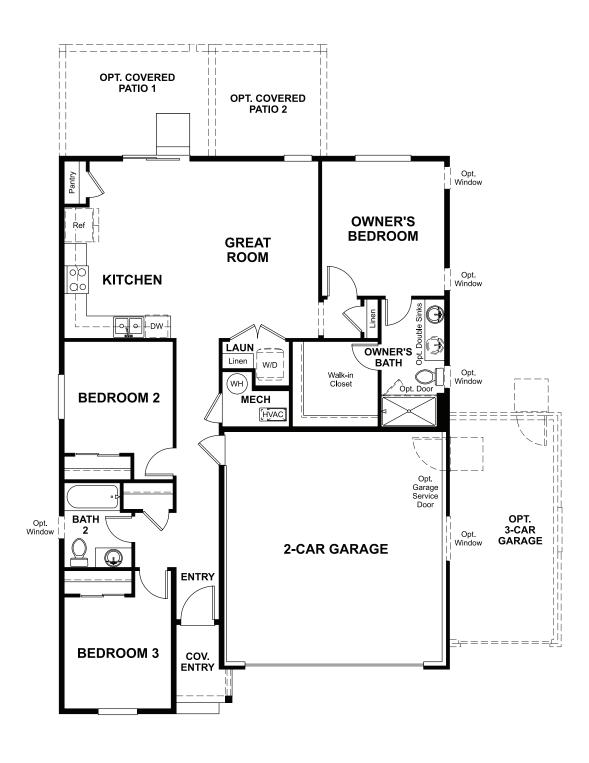

Approx. 1,200 sq. ft. | 3 bed | 2 bath | 2- to 3-car garage | Plan #R954

**CRAWL SPACE** 

## **ABOUT THE JUNIPER**

Just off the entry of the ranch-style Juniper plan, you'll find two generous bedrooms flanking a convenient bathroom. Further down the hall are a spacious great room, central laundry, and an inviting kitchen with built-in pantry and optional center island. You'll also appreciate a secluded owner's suite featuring a large walk-in closet and a private bath with optional double sinks, as well as a 2-car garage. Additional options include a relaxing covered patio and a 3-car garage.