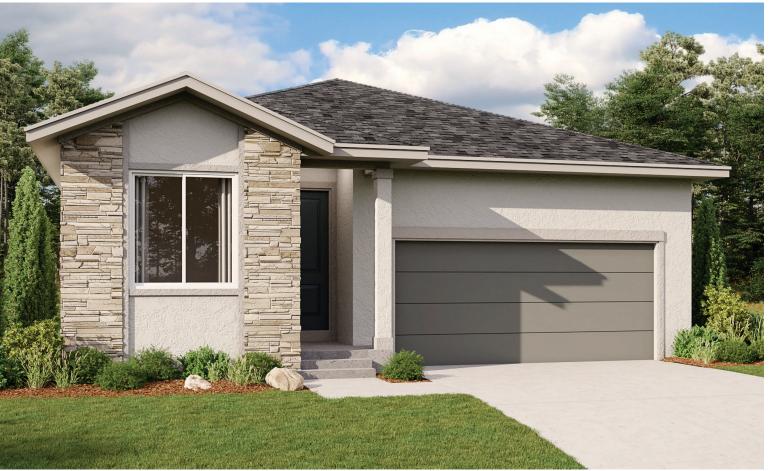

ELEVATION H

**ELEVATION F** 

## **ABOUT THE JUNIPER**

Just off the entry of the ranch-style Juniper plan, you'll find two generous bedrooms flanking a convenient bathroom. Further down the hall are a spacious great room, central laundry, and an inviting kitchen with built-in pantry and optional center island. You'll also appreciate a secluded owner's suite featuring a large walk-in closet and a private bath with optional double sinks, as well as a 2-car garage. Additional options include a relaxing covered patio and a 3-car garage.