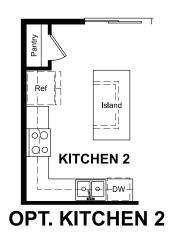

## **ABOUT THE JUNIPER**

Just off the entry of the ranch-style Juniper plan, you'll find two generous bedrooms flanking a convenient bathroom. Further down the hall are a spacious great room, central laundry, and an inviting kitchen with built-in pantry and optional center island. You'll also appreciate a secluded owner's suite featuring a large walk-in closet and a private bath with optional double sinks, as well as a 2-car garage. Additional options include a relaxing covered patio and a 3-car garage.

ELEVATION G

MAIN FLOOR MAIN-FLOOR OPTIONS