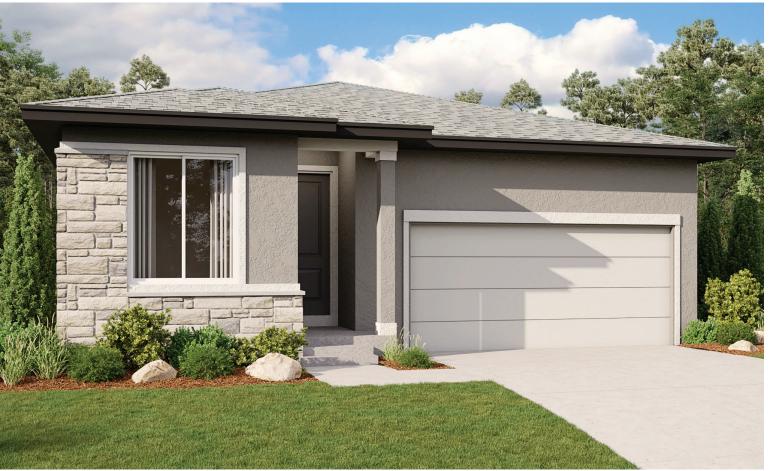

**DESIGN CENTER LOCATION:**

HG2 by Richmond American™ | 8000 E. Belleview Avenue, Suite D-30 | Greenwood Village, CO 80111 | **888.402.4663** 



Floor plans and renderings are conceptual drawings and may vary from actual plans and homes as built. Options and features may not be available on all homes and are subject to change without notice. Actual homes may vary from photos and/or drawings which show upgraded landscaping and may not represent the lowest-priced homes in the community. Features may include optional upgrades and may not be available on all homes. Prices, specifications and availability are subject to change without notice. Square footage is approximate and subject to change without notice. ©2022 Richmond American Homes, Richmond American Homes of Colorado, Inc. 1/5/2022



ELEVATION H

## **ABOUT THE CYPRESS**

The ranch-style Cypress plan was designed for entertaining, featuring an open, inviting great room and a well-appointed kitchen with a roomy pantry. An elegant owner's suite showcases a private bath and a generous walk-in closet, and two additional bedrooms share a convenient bathroom. Central laundry and a 2-car garage complete the must-see residence. Personalize this plan with a kitchen island, a relaxing covered patio and a third garage bay.



ELEVATION F

ELEVATION G

MAIN FLOOR MAIN-FLOOR OPTIONS