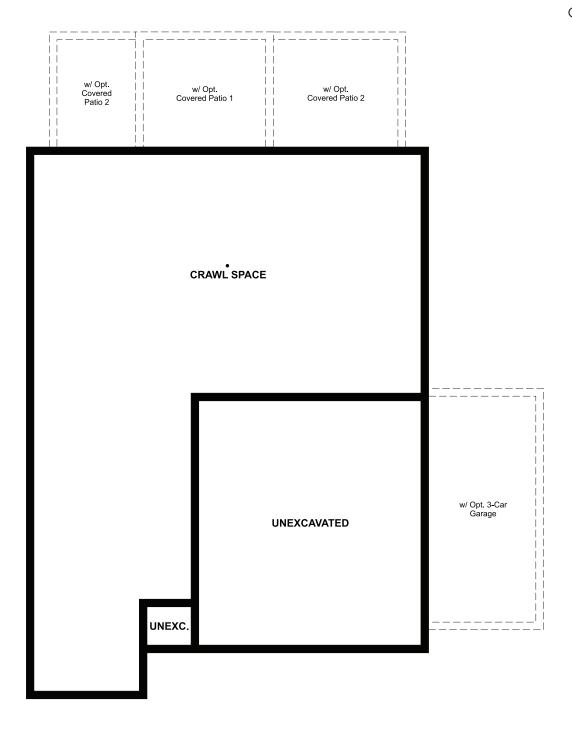

THE CYPRESS

Approx. 1,120 sq. ft. | 3 bed | 2 bath | 2- to 3-car garage | Plan #R953

**CRAWL SPACE** 

## **ABOUT THE CYPRESS**

The ranch-style Cypress plan was designed for entertaining, featuring an open, inviting great room and a well-appointed kitchen with a roomy pantry. An elegant owner's suite showcases a private bath and a generous walk-in closet, and two additional bedrooms share a convenient bathroom. Central laundry and a 2-car garage complete the must-see residence. Personalize this plan with a kitchen island, a relaxing covered patio and a third garage bay.