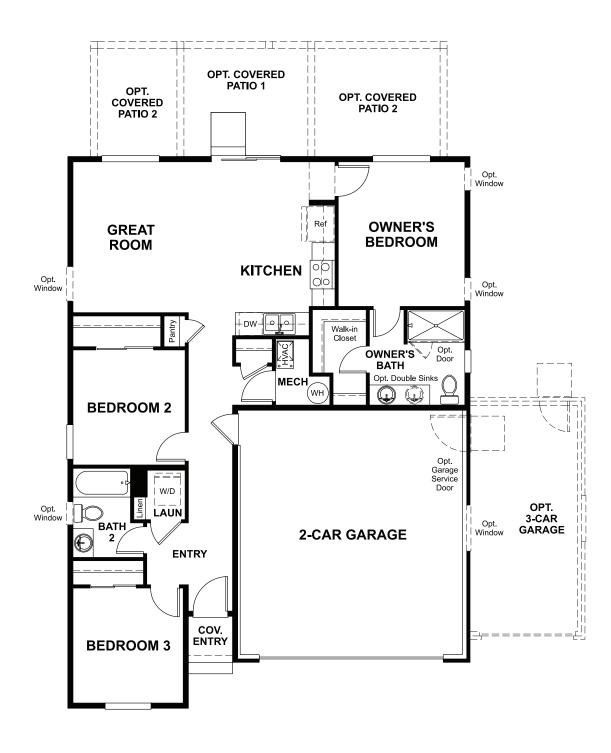

## **ABOUT THE CYPRESS**

The ranch-style Cypress plan was designed for entertaining, featuring an open, inviting great room and a well-appointed kitchen with a roomy pantry. An elegant owner's suite showcases a private bath and a generous walk-in closet, and two additional bedrooms share a convenient bathroom. Central laundry and a 2-car garage complete the must-see residence. Personalize this plan with a kitchen island, a relaxing covered patio and a third garage bay.

ELEVATION F

ELEVATION G

MAIN FLOOR MAIN-FLOOR OPTIONS