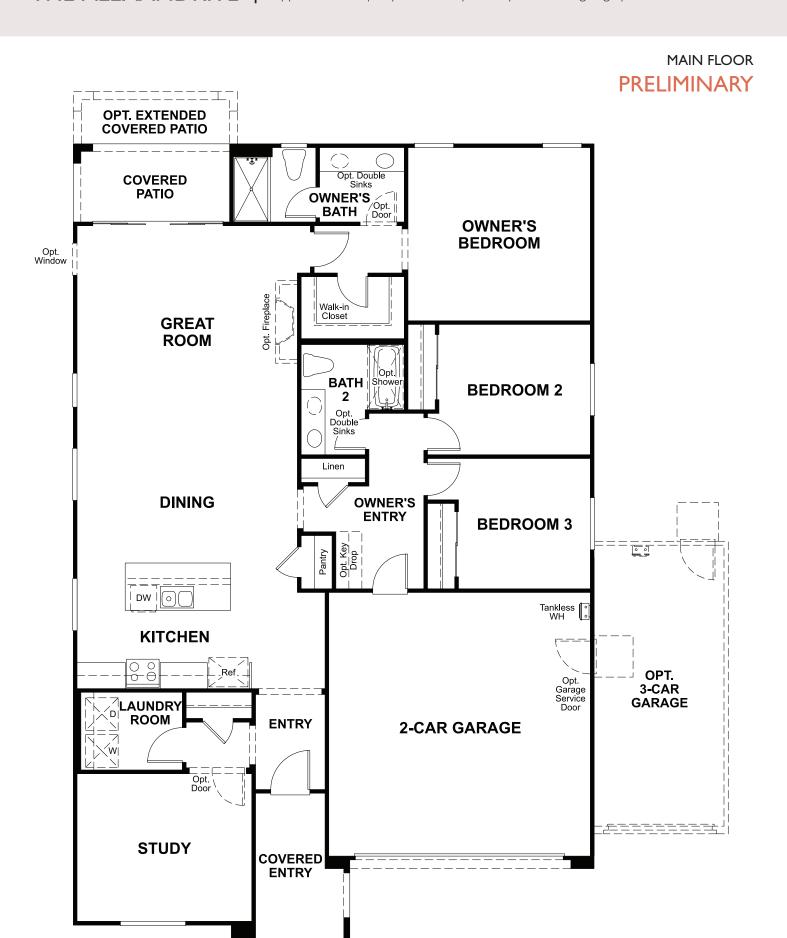

**MAIN-FLOOR OPTIONS PRELIMINARY** 

## **ABOUT THE ALEXANDRITE**

The ranch-style Alexandrite plan was designed for entertaining, offering a generous great room with 10' center-meet patio doors and an open dining area. You'll also appreciate an inviting kitchen with a center island and walk-in pantry, plus three relaxing bedrooms, including an owner's suite with a private bath and immense walk-in closet. A private study, convenient laundry room and 2-car garage complete this beautiful Seasons™ Collection home.