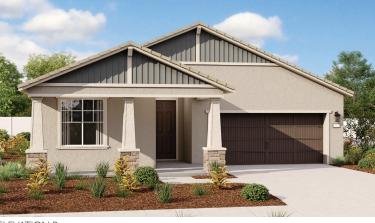

## SEASONS AT THE FARM THE ALEXANDRITE

Approx. 1,750 sq. ft. | 3 to 4 bed | 2 bath | 2- to 3-car garage | Plan #N921



ELEVATION C

## **ABOUT THE ALEXANDRITE**

The ranch-style Alexandrite plan was designed for entertaining, offering a generous great room with 10' center-meet patio doors and an open dining area. You'll also appreciate an inviting kitchen with a center island and walk-in pantry, plus three relaxing bedrooms, including an owner's suite with a private bath and immense walk-in closet. A private study, convenient laundry room and 2-car garage complete this beautiful Seasons™ Collection home.



ELEVATION A



ELEVATION B

## **COMMUNITY LOCATION:**

Seasons at The Farm | 697 Cardoso Dairy Drive | Galt, CA 95632 | 209.650.7023

## **DESIGN CENTER LOCATION:**

Northern California Home Gallery™ | One Harbor Center, Suite 150 | Suisun City, CA 94585 | **707.416.2800** 



Floor plans and renderings are conceptual drawings and may vary from actual plans and homes as built. Options and features may not be available on all homes and are subject to change without notice. Actual homes may vary from photos and/or drawings which show upgraded landscaping and may not represent the lowest-priced homes in the community. Features may include optional upgrades and may not be available on all homes. Prices, specifications and availability are subject to change without notice. Square footage is approximate and