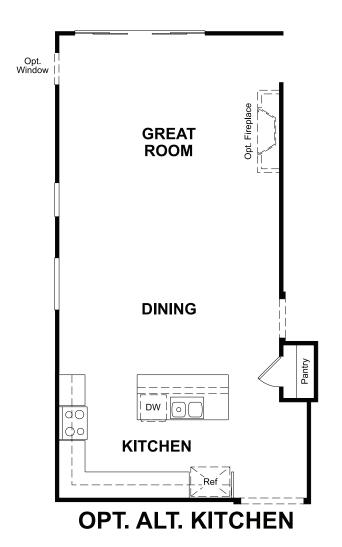

## **ABOUT THE ALEXANDRITE**

The ranch-style Alexandrite plan was designed for entertaining, offering a generous great room with 10' center-meet patio doors and an open dining area. You'll also appreciate an inviting kitchen with a center island and walk-in pantry, plus three relaxing bedrooms, including an owner's suite with a private bath and immense walk-in closet. A private study, convenient laundry room and 2-car garage complete this beautiful Seasons™ Collection home.

**MAIN-FLOOR OPTIONS PRELIMINARY** 