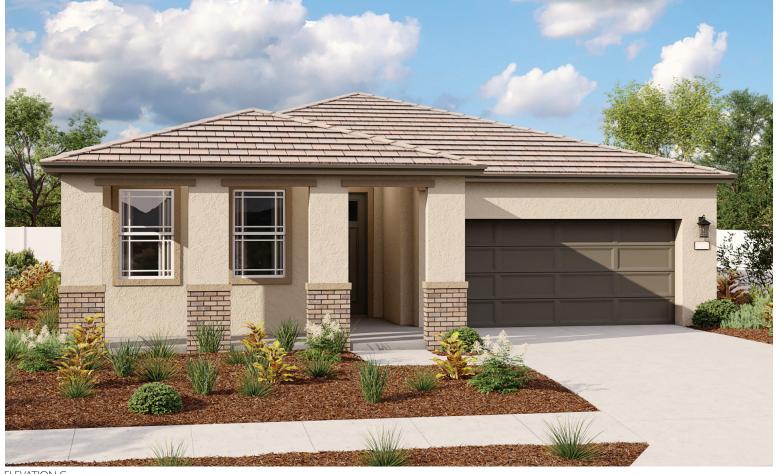

## SEASONS AT THE FARM THE ALEXANDRITE

Approx. 1,750 sq. ft. | 3 to 4 bed | 2 bath | 2- to 3-car garage | Plan #N921

ELEVATION C