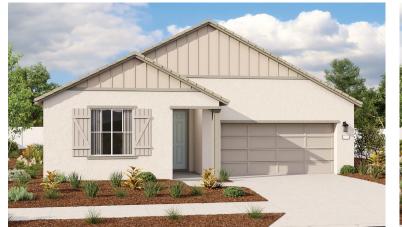

## SEASONS AT THE FARM THE ALEXANDRITE

Approx. 1,750 sq. ft. | 3 to 4 bed | 2 bath | 2- to 3-car garage | Plan #N921



ELEVATION C

## **ABOUT THE ALEXANDRITE**

The ranch-style Alexandrite plan was designed for entertaining, offering a generous great room with 10' center-meet patio doors and an open dining area. You'll also appreciate an inviting kitchen with a center island and walk-in pantry, plus three relaxing bedrooms, including an owner's suite with a private bath and immense walk-in closet. A private study, convenient laundry room and 2-car garage complete this beautiful Seasons™ Collection home.



ELEVATION A



ELEVATION B

## **COMMUNITY LOCATION:**

Seasons at The Farm | 697 Cardoso Dairy Drive | Galt, CA 95632 | 209.650.7023

## **DESIGN CENTER LOCATION:**

Northern California Home Gallery™ | One Harbor Center, Suite 150 | Suisun City, CA 94585 | **707.416.2800** 



Floor plans and renderings are conceptual drawings and may vary from actual plans and homes as built. Options and features may not be available on all homes and are subject to change without notice. Actual homes may vary from photos and/or drawings which show upgraded landscaping and may not represent the lowest-priced homes in the community. Features may include optional upgrades and may not be available on all homes. Prices, specifications and availability are subject to change without notice. Square footage is