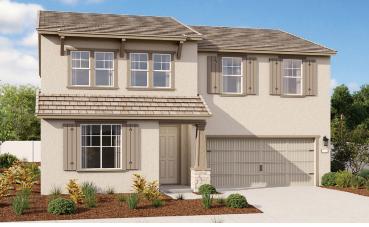

## SEASONS AT THE FARM THE TOURMALINE

Approx. 2,650 sq. ft. | 3 to 5 bed | 2.5 to 3 bath | 2- to 3-car garage | Plan #N923

ELEVATION C

ELEVATION A