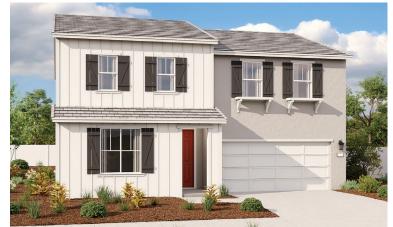

## SEASONS AT THE FARM THE TOURMALINE

Approx. 2,650 sq. ft. | 3 to 5 bed | 2.5 to 3 bath | 2- to 3-car garage | Plan #N923



ELEVATION C

ELEVATION A

## **ABOUT THE TOURMALINE**

The two-story Tourmaline plan greets guests with a charming covered entry. On the main floor, you'll find a convenient powder room, a versatile flex room and a spacious great room that flows into an inviting kitchen featuring a center island and breakfast nook. Upstairs, enjoy a large loft, a laundry with optional cabinets, an elegant owner's suite boasting an immense walk-in closet and attached bath, and three generous bedrooms with a shared bath. Personalize this plan with an alternate kitchen layout, extra bedrooms in lieu of the flex space and loft, and a wide covered patio!





ELEVATION B

## COMMUNITY LOCATION:

Seasons at The Farm | 697 Cardoso Dairy Drive | Galt, CA 95632 | **209.650.7023** 

## **DESIGN CENTER LOCATION:**

Northern California Home Gallery™ | One Harbor Center, Suite 150 | Suisun City, CA 94585 | **707.416.2800** 



Floor plans and renderings are conceptual drawings and may vary from actual plans and homes as built. Options and features may not be available on all homes and are subject to change without notice. Actual homes may vary from photos and/or drawings which show upgraded landscaping and may not represent the lowest-priced homes in the community. Features may include optional upgrades and may not be available on all homes. Prices, specifications and availability are subject to change without notice. Square footage is approximate