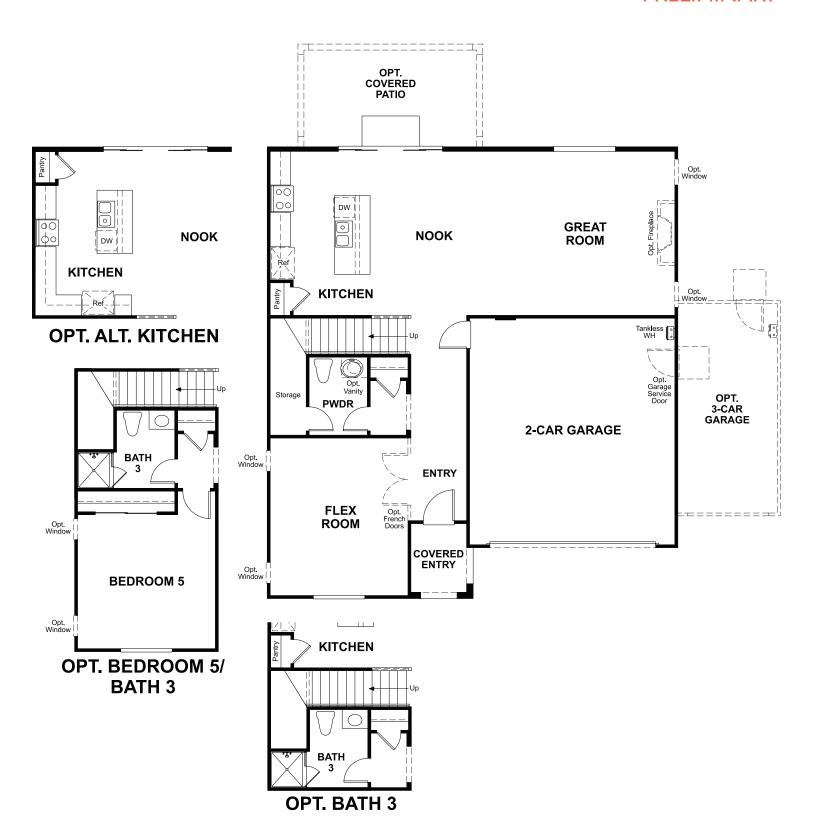

## **ABOUT THE TOURMALINE**

The two-story Tourmaline plan greets guests with a charming covered entry. On the main floor, you'll find a convenient powder room, a versatile flex room and a spacious great room that flows into an inviting kitchen featuring a center island and breakfast nook. Upstairs, enjoy a large loft, a laundry with optional cabinets, an elegant owner's suite boasting an immense walk-in closet and attached bath, and three generous bedrooms with a shared bath. Personalize this plan with an alternate kitchen layout, extra bedrooms in lieu of the flex space and loft, and a wide covered patio!

MAIN FLOOR **PRELIMINARY** 

SECOND FLOOR **PRELIMINARY** 