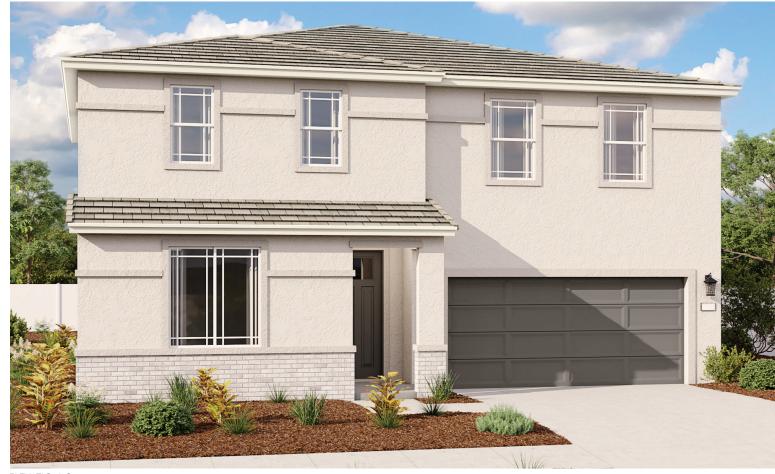

## SEASONS AT THE FARM THE TOURMALINE

Approx. 2,650 sq. ft. | 3 to 5 bed | 2.5 to 3 bath | 2- to 3-car garage | Plan #N923

ELEVATION C

ELEVATION A