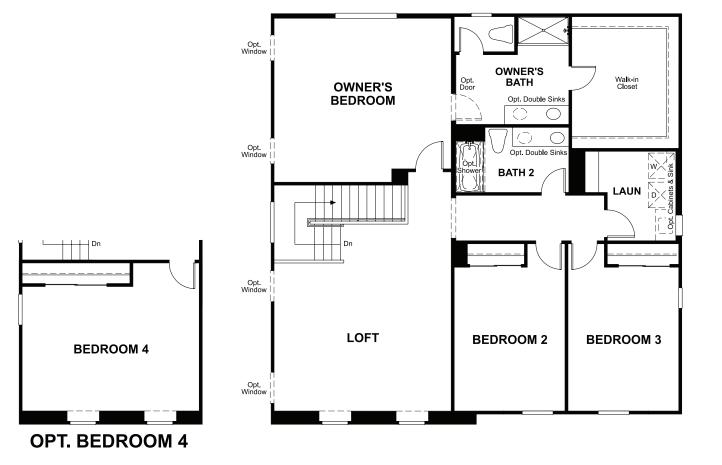

## **ABOUT THE TOURMALINE**

The two-story Tourmaline plan greets guests with a charming covered entry. On the main floor, you'll find a convenient powder room, a versatile flex room and a spacious great room that flows into an inviting kitchen featuring a center island and breakfast nook. Upstairs, enjoy a large loft, a laundry with optional cabinets, an elegant owner's suite boasting an immense walk-in closet and attached bath, and three generous bedrooms with a shared bath. Personalize this plan with an alternate kitchen layout, extra bedrooms in lieu of the flex space and loft, and a wide covered patio!

MAIN FLOOR **PRELIMINARY** 

SECOND FLOOR **PRELIMINARY** 