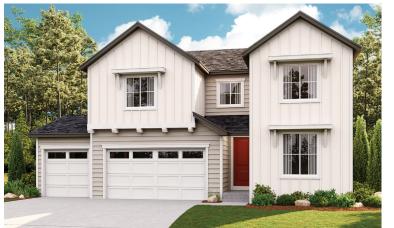

iced homes in the community. Features may include optional upgrades and may not be available on all homes. Prices, specifications and availability are subject to change without notice. Square footage is approximate and subject to change without notice. ©2022 Richmond American Homes, Richmond American Homes of Colorado, Inc. 01/21/2022



ELEVATION C

ELEVATION A

## **ABOUT THE CORONADO**

The main floor of the Coronado floor plan provides spaces for working and entertaining. Just off the entry are a study and a powder room. At the back of the home, enjoy an open great room, dining room and kitchen, complete with center island and walk-in pantry off the mudroom. Three bedrooms, a generous loft, a laundry and two baths are located upstairs. Add up to two additional bedrooms and a sunroom!





ELEVATION B

MAIN FLOOR SECOND FLOOR