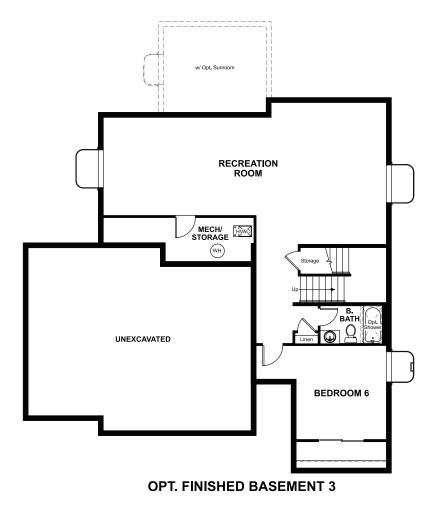

Approx. 2,740 sq. ft. | 3 to 6 bed | 2.5 to 5 bath | 3-car garage | Plan #D723

**BASEMENT** 