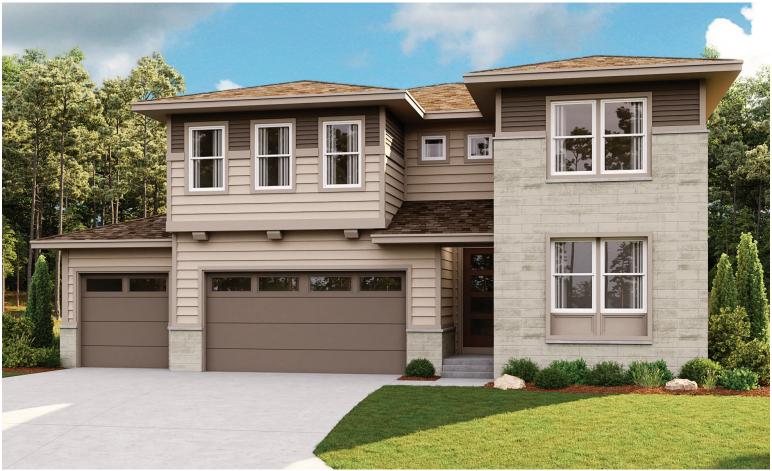

R LOCATION:**

Denver Metro Home Gallery<sup>TM</sup> | 8000 E. Belleview Avenue, Suite C-12 | Greenwood Village, CO 80111 | **888.402.4663** 



Floor plans and renderings are conceptual drawings and may vary from actual plans and homes as built. Options and features may not be available on all homes and are subject to change without notice. Actual homes may vary from photos and/or drawings which show upgraded landscaping and may not represent the lowest-priced homes in the community. Features may include optional upgrades and may not be available on all homes. Prices, specifications and availability are subject to change without notice. Square footage is approximate and subject to change without notice. ©2022 Richmond American Homes, Richmond American Homes of Colorado, Inc. 01/21/2022



ELEVATION C

ELEVATION A

## **ABOUT THE CORONADO**

The main floor of the Coronado floor plan provides spaces for working and entertaining. Just off the entry are a study and a powder room. At the back of the home, enjoy an open great room, dining room and kitchen, complete with center island and walk-in pantry off the mudroom. Three bedrooms, a generous loft, a laundry and two baths are located upstairs. Add up to two additional bedrooms and a sunroom!





ELEVATION B

MAIN FLOOR SECOND FLOOR