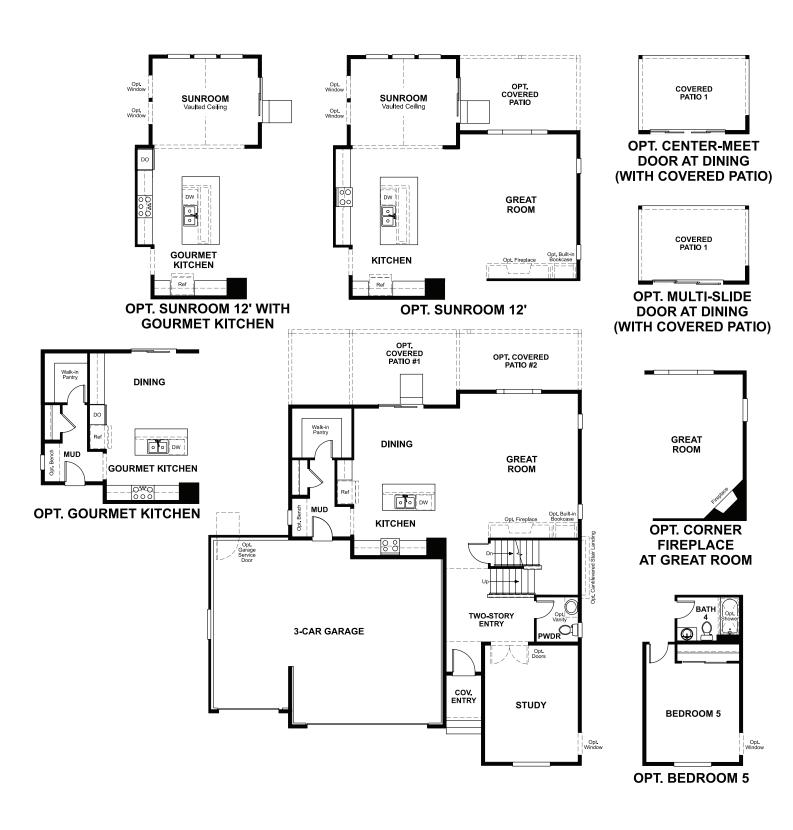

## **ABOUT THE CORONADO**

The main floor of the Coronado floor plan provides spaces for working and entertaining. Just off the entry are a study and a powder room. At the back of the home, enjoy an open great room, dining room and kitchen, complete with center island and walk-in pantry off the mudroom. Three bedrooms, a generous loft, a laundry and two baths are located upstairs. Add up to two additional bedrooms and a sunroom!

ELEVATION B

MAIN FLOOR SECOND FLOOR