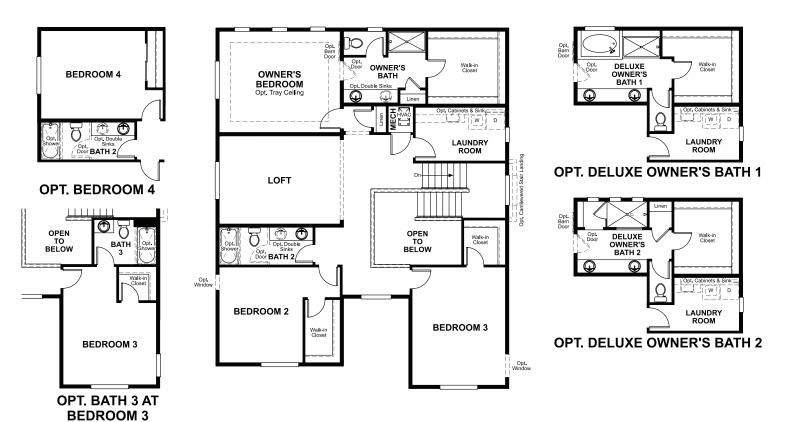

## **ABOUT THE CORONADO**

The main floor of the Coronado floor plan provides spaces for working and entertaining. Just off the entry are a study and a powder room. At the back of the home, enjoy an open great room, dining room and kitchen, complete with center island and walk-in pantry off the mudroom. Three bedrooms, a generous loft, a laundry and two baths are located upstairs. Add up to two additional bedrooms and a sunroom!