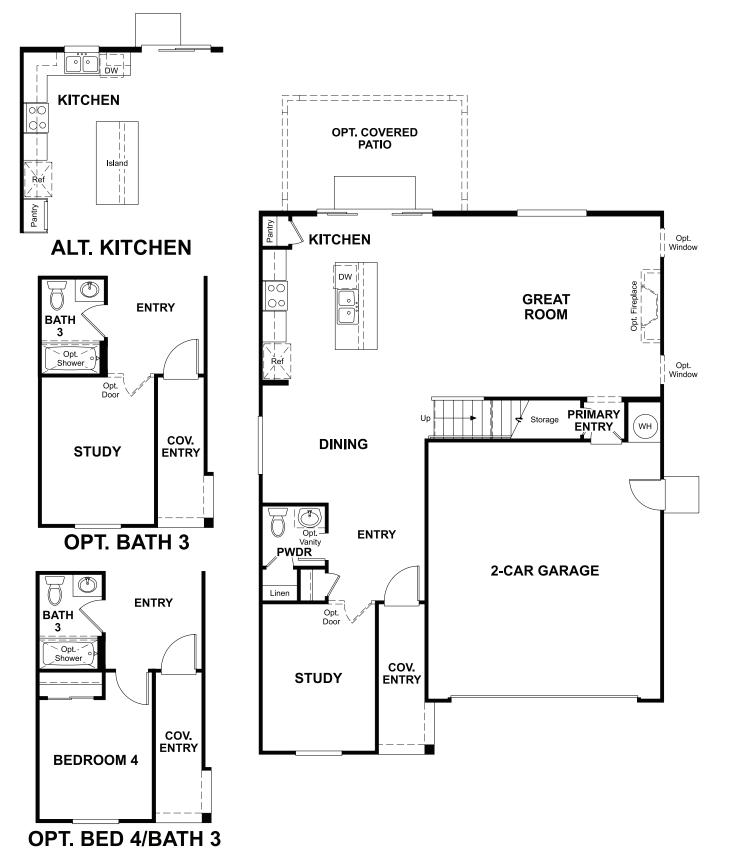

## **ABOUT THE PEARL**

The Pearl plan offers two stories of thoughtful living space. A spacious kitchen provides a panoramic view of the main floor—overlooking an elegant dining area and a large great room overlooking the rear yard accessible through 10' center-meet patio doors. You'll also enjoy a convenient powder room and private study located by the entryway. Upstairs, an open loft features access to a laundry room and large storage closet. Three bedrooms, including a lavish primary suite with a roomy walk-in closet and luxurious bathroom. Options include two additional bedrooms and covered patio.

ELEVATION B

ELEVATION C

SECOND FLOOR **PRELIMINARY** 

MAIN FLOOR **PRELIMINARY** 