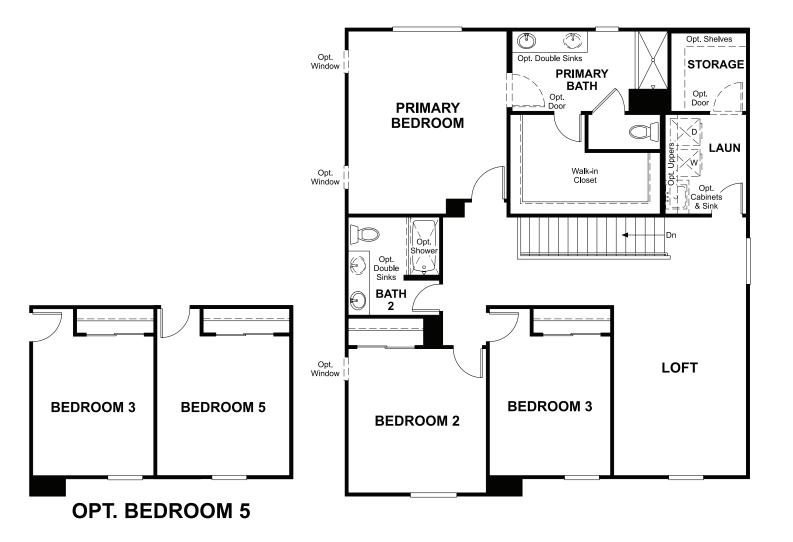

## **ABOUT THE PEARL**

The Pearl plan offers two stories of thoughtful living space. A spacious kitchen provides a panoramic view of the main floor—overlooking an elegant dining area and a large great room overlooking the rear yard accessible through 10' center-meet patio doors. You'll also enjoy a convenient powder room and private study located by the entryway. Upstairs, an open loft features access to a laundry room and large storage closet. Three bedrooms, including a lavish primary suite with a roomy walk-in closet and luxurious bathroom. Options include two additional bedrooms and covered patio.

ELEVATION B

ELEVATION C

SECOND FLOOR **PRELIMINARY** 

MAIN FLOOR **PRELIMINARY** 