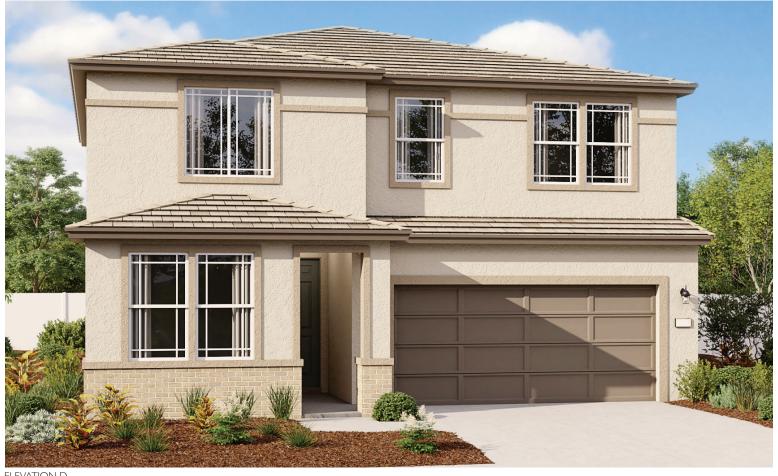

## THE PEARL

Approx. 2,370 sq. ft. | 3 to 5 bed | 2.5 to 3 bath | 2-car garage | Plan #N913

ELEVATION D

ELEVATION A

## **ABOUT THE PEARL**

The Pearl plan offers two stories of thoughtful living space. A spacious kitchen provides a panoramic view of the main floor—overlooking an elegant dining area and a large great room overlooking the rear yard accessible through 10' center-meet patio doors. You'll also enjoy a convenient powder room and private study located by the entryway. Upstairs, an open loft features access to a laundry room and large storage closet. Three bedrooms, including a lavish primary suite with a roomy walk-in closet and luxurious bathroom. Options include two additional bedrooms and covered patio.