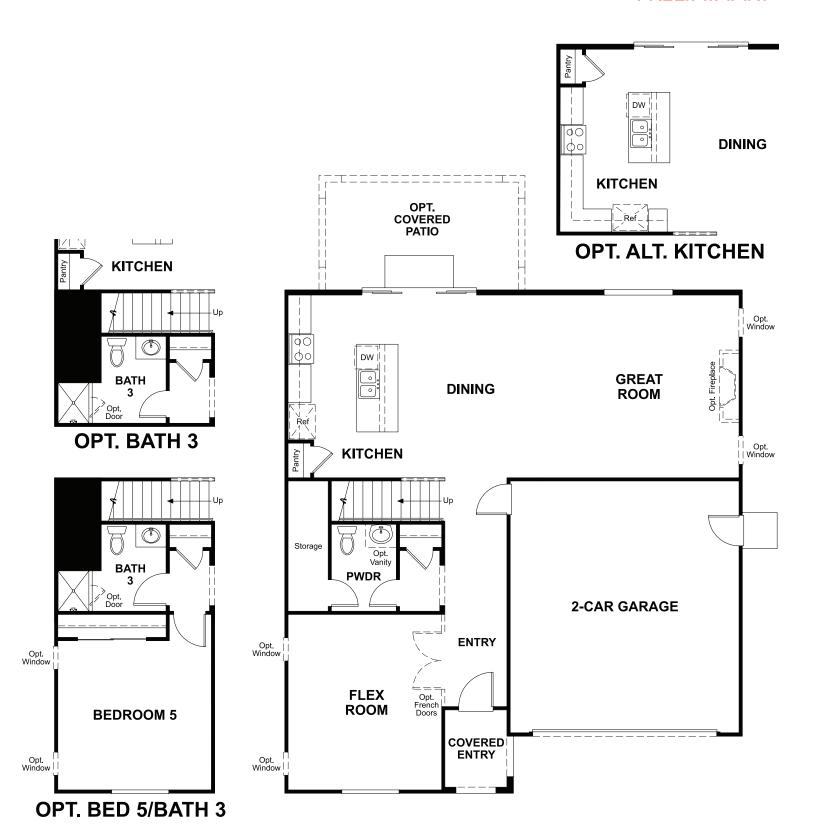

## ABOUT THE TOURMALINE

The two-story Tourmaline plan greets guests with a charming covered entry. On the main floor, you'll find a convenient powder room, a versatile flex room and a spacious great room that flows into an inviting kitchen featuring a center island and breakfast nook. Upstairs, enjoy a large loft, a laundry with optional cabinets, an elegant primary suite boasting an immense walk-in closet and attached bath, and three generous bedrooms with a shared bath. Personalize this plan with an alternate kitchen layout, extra bedrooms in lieu of the flex space and loft, and a wide covered patio!

## MAIN FLOOR **PRELIMINARY**