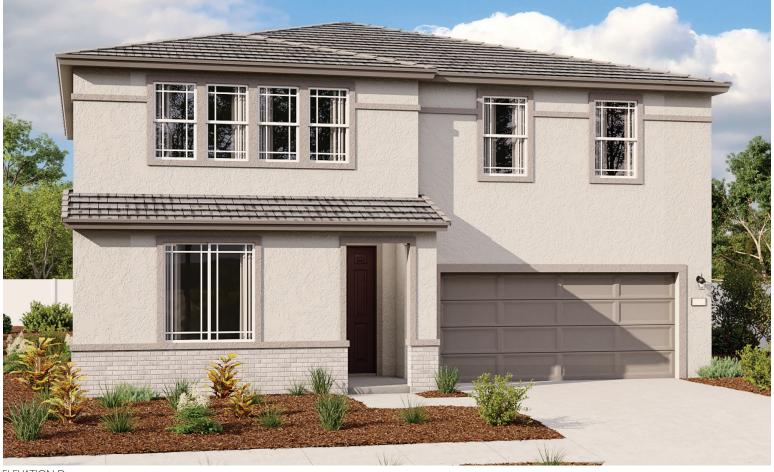

## SEASONS AT MONTELENA THE TOURMALINE

Approx. 2,650 sq. ft. | 3 to 5 bed | 2.5 to 3 bath | 2-car garage | Plan #N923

ELEVATION D

ELEVATION A

## ABOUT THE TOURMALINE

The two-story Tourmaline plan greets guests with a charming covered entry. On the main floor, you'll find a convenient powder room, a versatile flex room and a spacious great room that flows into an inviting kitchen featuring a center island and breakfast nook. Upstairs, enjoy a large loft, a laundry with optional cabinets, an elegant primary suite boasting an immense walk-in closet and attached bath, and three generous bedrooms with a shared bath. Personalize this plan with an alternate kitchen layout, extra bedrooms in lieu of the flex space and loft, and a wide covered patio!