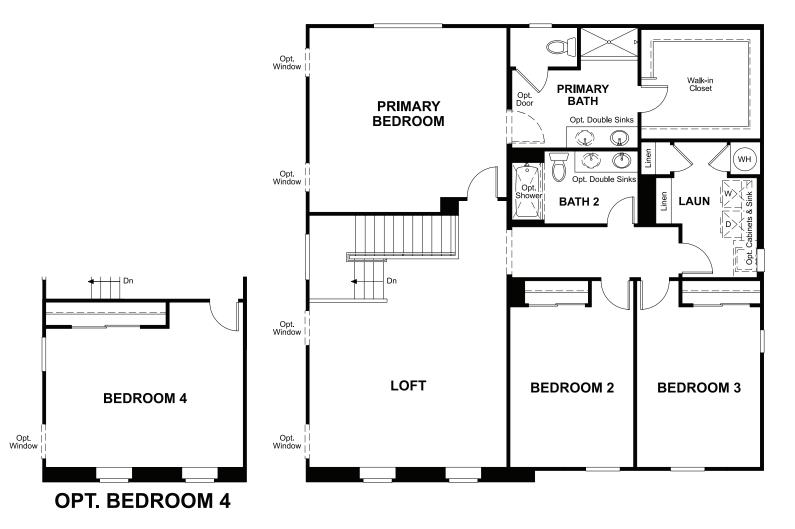

## ABOUT THE TOURMALINE

The two-story Tourmaline plan greets guests with a charming covered entry. On the main floor, you'll find a convenient powder room, a versatile flex room and a spacious great room that flows into an inviting kitchen featuring a center island and breakfast nook. Upstairs, enjoy a large loft, a laundry with optional cabinets, an elegant primary suite boasting an immense walk-in closet and attached bath, and three generous bedrooms with a shared bath. Personalize this plan with an alternate kitchen layout, extra bedrooms in lieu of the flex space and loft, and a wide covered patio!