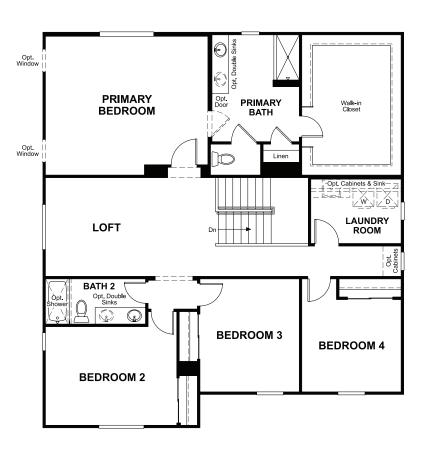

## **ABOUT THE AMMOLITE**

The main floor of the inviting Ammolite plan offers a private study and versatile flex space, which can be optioned as a sixth bedroom and bathroom or a guest suite, complete with living room. You'll also appreciate a convenient powder room, a great room and a well-appointed kitchen with a center island and roomy pantry. Upstairs, discover a central loft, a laundry and three secondary bedrooms with a shared bath. A lavish primary suite boasting an expansive walk-in closet and private bath rounds out the floor. Additional options include a formal dining room in lieu of the flex room, an extra bedroom in place of the loft, fireplace and a relaxing covered patio.