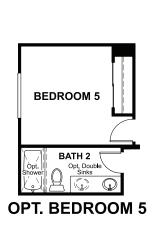

## **ABOUT THE AMMOLITE**

The main floor of the inviting Ammolite plan offers a private study and versatile flex space, which can be optioned as a sixth bedroom and bathroom or a guest suite, complete with living room. You'll also appreciate a convenient powder room, a great room and a well-appointed kitchen with a center island and roomy pantry. Upstairs, discover a central loft, a laundry and three secondary bedrooms with a shared bath. A lavish primary suite boasting an expansive walk-in closet and private bath rounds out the floor. Additional options include a formal dining room in lieu of the flex room, an extra bedroom in place of the loft, fireplace and a relaxing covered patio.