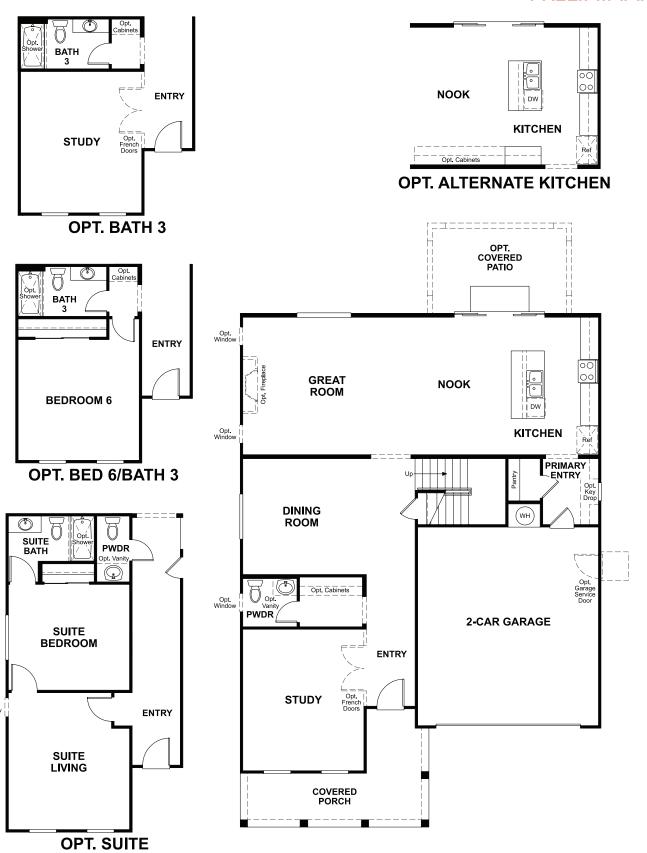

## **ABOUT THE AMMOLITE**

The main floor of the inviting Ammolite plan offers a private study and versatile flex space, which can be optioned as a sixth bedroom and bathroom or a guest suite, complete with living room. You'll also appreciate a convenient powder room, a great room and a well-appointed kitchen with a center island and roomy pantry. Upstairs, discover a central loft, a laundry and three secondary bedrooms with a shared bath. A lavish primary suite boasting an expansive walk-in closet and private bath rounds out the floor. Additional options include a formal dining room in lieu of the flex room, an extra bedroom in place of the loft, fireplace and a relaxing covered patio.

## MAIN FLOOR **PRELIMINARY**