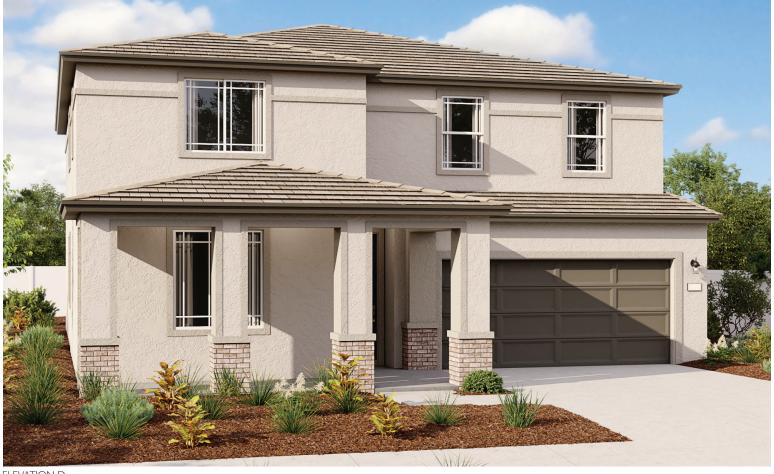

## SEASONS AT MONTELENA THE AMMOLITE

Approx. 3,030 sq. ft. | 4 to 6 bed | 2.5 to 3 bath | 2-car garage | Plan #N924

ELEVATION D

ELEVATION A

## **ABOUT THE AMMOLITE**

The main floor of the inviting Ammolite plan offers a private study and versatile flex space, which can be optioned as a sixth bedroom and bathroom or a guest suite, complete with living room. You'll also appreciate a convenient powder room, a great room and a well-appointed kitchen with a center island and roomy pantry. Upstairs, discover a central loft, a laundry and three secondary bedrooms with a shared bath. A lavish primary suite boasting an expansive walk-in closet and private bath rounds out the floor. Additional options include a formal dining room in lieu of the flex room, an extra bedroom in place of the loft, fireplace and a relaxing covered patio.