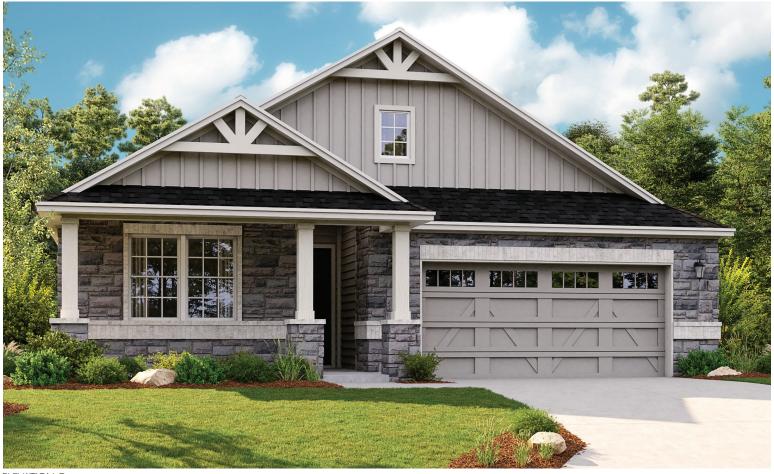

## THE SLATE

Approx. 2,040 sq. ft. | 4 bed | 3 bath | 2- to 3-car garage | Plan #X927

ELEVATION C