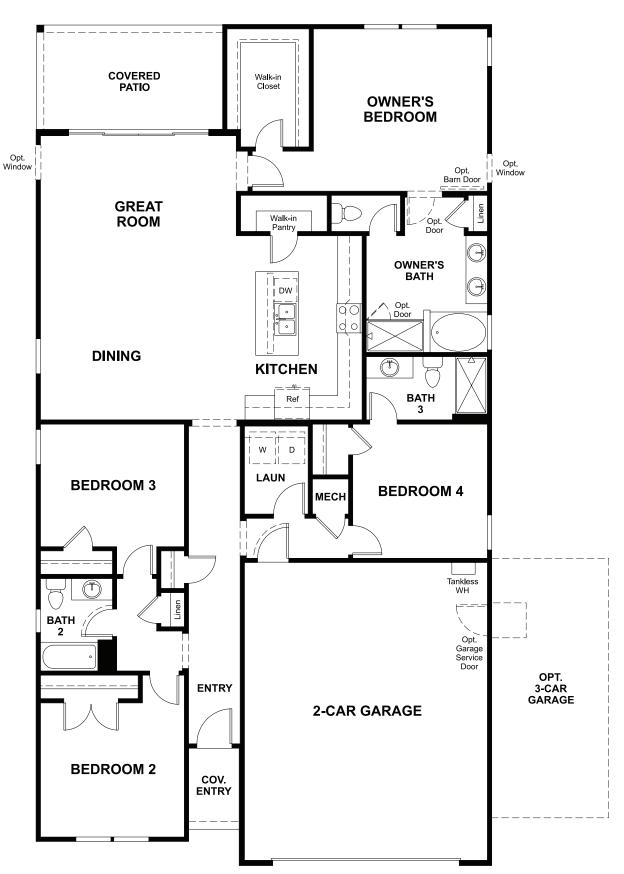

## **ABOUT THE SLATE**

The thoughtfully designed Slate floor plan opens with two bedrooms flanking a full hall bath. Beyond the entry, you'll find an open layout with a dining nook, a great room with access to an inviting covered patio, and a kitchen with a center island, walk-in pantry and abundant cabinetry. The owner's suite is nearby, offering a generous walk-in closet and a private bath with dual sinks, a shower and a separate soaking tub. A laundry room and a fourth bedroom with its own private bath complete the home.

## MAIN FLOOR