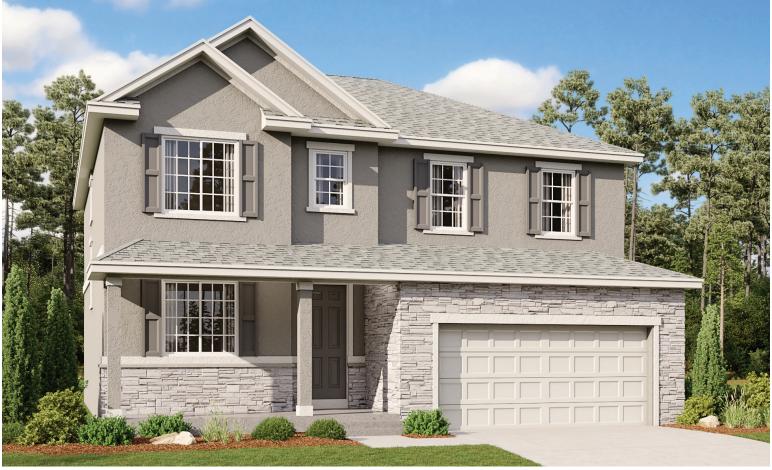

## **ABOUT THE HEMINGWAY**

The main floor of the beautiful Hemingway plan features versatile flex space, a great room with optional fireplace, an inviting kitchen with a central island and an optional covered patio. Upstairs, you'll find a convenient laundry, a spacious loft and a lavish owner suite with a private bath and a roomy walk-in closet. An optional sunroom, 3-car garage and finished basement are available.

ELEVATION G ELEVATION H

ELEVATION J

MAIN FLOOR SECOND FLOOR