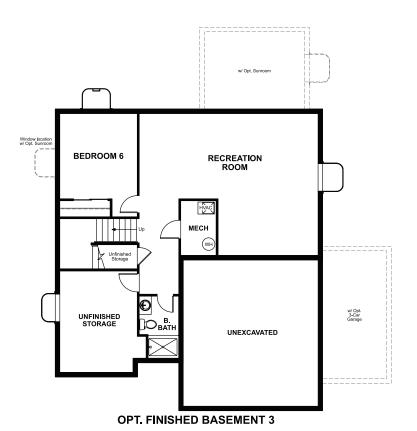

Approx. 2,540 sq. ft. | 4 to 6 bed | 2.5 to 4 bath | 2- to 3-car garage | Plan #R250

**BASEMENT** 

ELEVATION K

## **ABOUT THE HEMINGWAY**

The main floor of the beautiful Hemingway plan features versatile flex space, a great room with optional fireplace, an inviting kitchen with a central island and an optional covered patio. Upstairs, you'll find a convenient laundry, a spacious loft and a lavish owner suite with a private bath and a roomy walk-in closet. An optional sunroom, 3-car garage and finished basement are available.