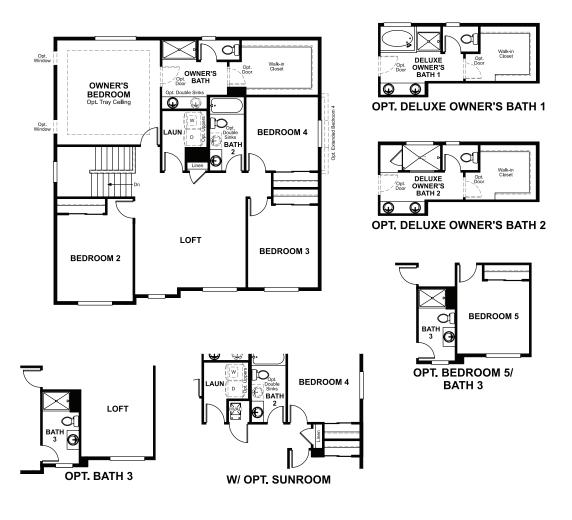

## **ABOUT THE HEMINGWAY**

The main floor of the beautiful Hemingway plan features versatile flex space, a great room with optional fireplace, an inviting kitchen with a central island and an optional covered patio. Upstairs, you'll find a convenient laundry, a spacious loft and a lavish owner suite with a private bath and a roomy walk-in closet. An optional sunroom, 3-car garage and finished basement are available.

ELEVATION G ELEVATION H

ELEVATION J

MAIN FLOOR SECOND FLOOR