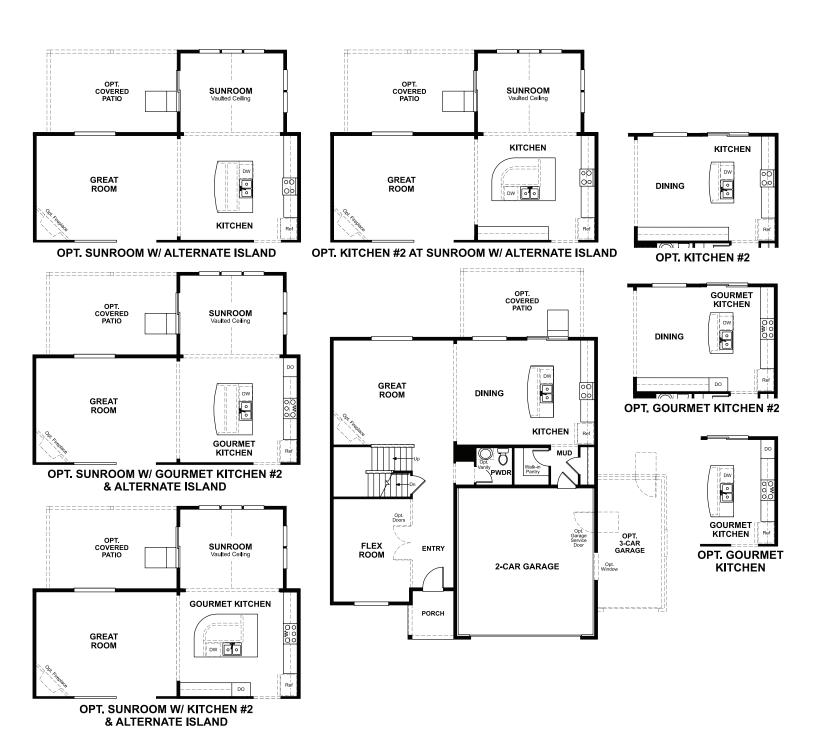

## **ABOUT THE HEMINGWAY**

The main floor of the beautiful Hemingway plan features versatile flex space, a great room with optional fireplace, an inviting kitchen with a central island and an optional covered patio. Upstairs, you'll find a convenient laundry, a spacious loft and a lavish owner suite with a private bath and a roomy walk-in closet. An optional sunroom, 3-car garage and finished basement are available.

ELEVATION G ELEVATION H

ELEVATION J

MAIN FLOOR SECOND FLOOR