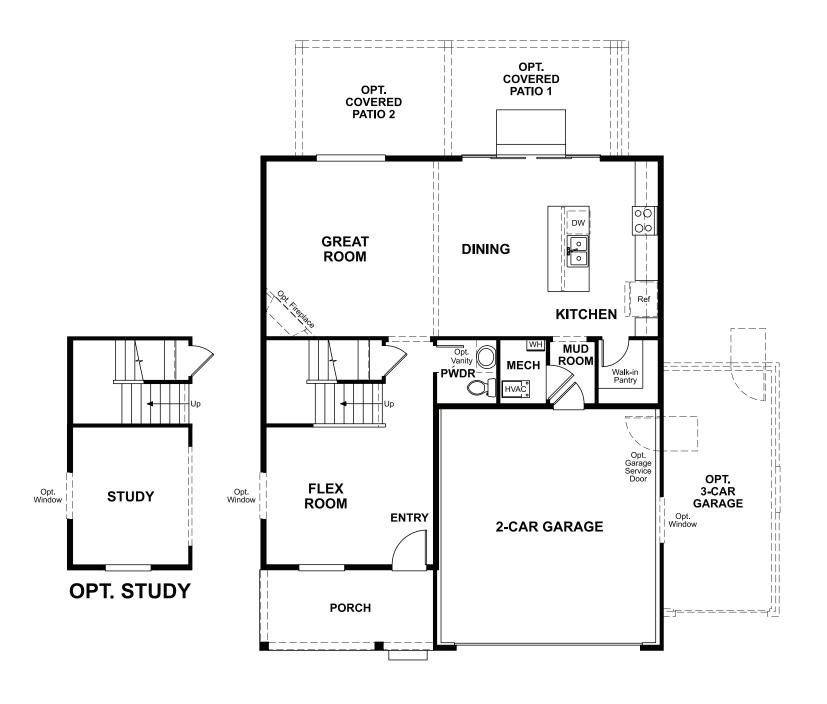

## **ABOUT THE LAPIS**

The main floor of the beautiful Lapis plan offers an inviting great room and an open dining area that flows into a corner kitchen with a center island and walk-in pantry. This level will either feature a flex space or a study. Upstairs, enjoy a convenient laundry and a luxurious primary suite. This second floor will be built with either a loft or an extra bedroom. Additional features may include a cozy great room fireplace and a 3-car garage. You'll love the professionally curated finishes!

ELEVATION G

MAIN FLOOR SECOND FLOOR