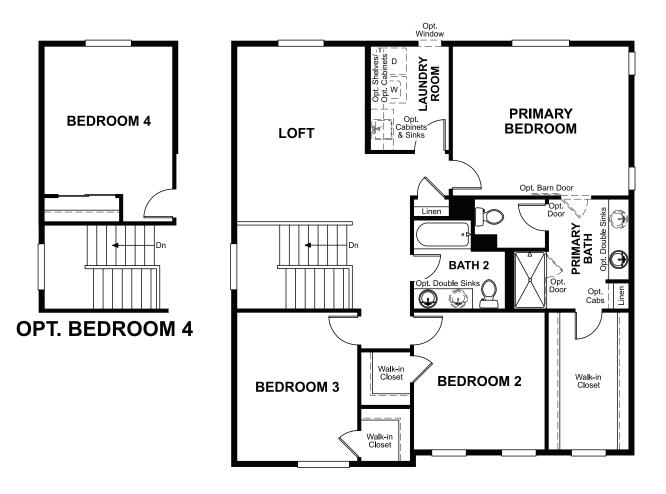

## THE LAPIS

Approx. 2,180 sq. ft. | 3 to 4 bed | 2.5 bath | 2- to 3-car garage | Plan #R915

**CRAWL SPACE** 

## **ABOUT THE LAPIS**

The main floor of the beautiful Lapis plan offers an inviting great room and an open dining area that flows into a corner kitchen with a center island and walk-in pantry. This level will either feature a flex space or a study. Upstairs, enjoy a convenient laundry and a luxurious primary suite. This second floor will be built with either a loft or an extra bedroom. Additional features may include a cozy great room fireplace and a 3-car garage. You'll love the professionally curated finishes!

ELEVATION G

MAIN FLOOR SECOND FLOOR