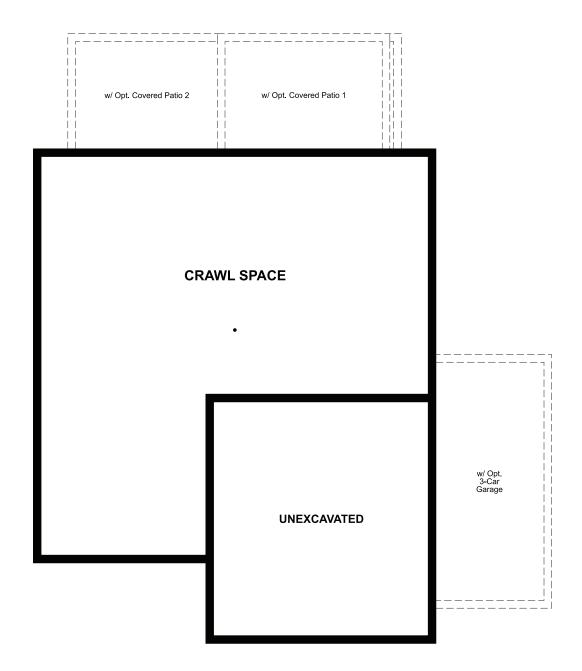

## THE LAPIS

Approx. 2,180 sq. ft. | 3 to 4 bed | 2.5 bath | 2- to 3-car garage | Plan #R915

**CRAWL SPACE** 