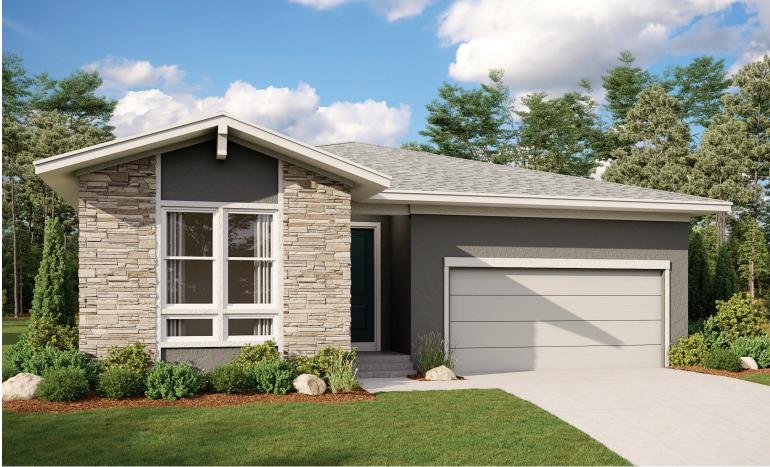

# NORTH VISTA HIGHLANDS THE ALEXANDRITE Approx. 1,740 sq. ft. | 3 to 4 bed | 2 bath | 2- to 3-car garage | Plan #R921

ELEVATION G