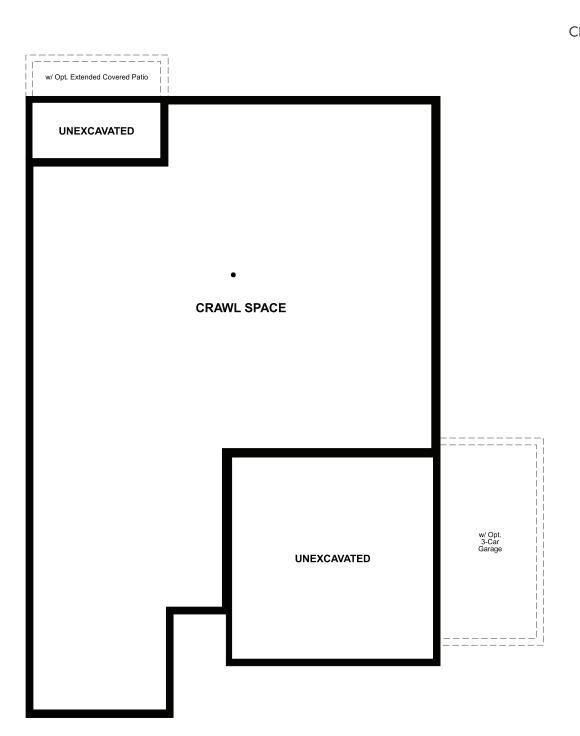

#### CRAWL SPACE

ELEVATION H

# THE ALEXANDRITE | Approx. 1,740 sq. ft. | 3 to 4 bed | 2 bath | 2- to 3-car garage | Plan #R921

MAIN FLOOR

MAIN-FLOOR OPTIONS

RICHMONDAMERICAN.COM/SEASONS