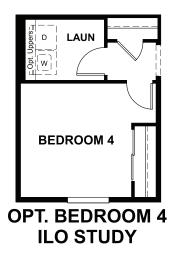

# ABOUT THE ALEXANDRITE

The Alexandrite plan combines spacious living areas with ample opportunities for personalization. A covered entry leads past a laundry into an open floorplan, featuring a kitchen with a center island, a dining area, and a great room with optional fireplace. The owner suite is adjacent, and includes a walk-in closet and private bathroom. You'll find two additional bedrooms and a full bath, as well as a study that can be optioned as a fourth bedroom. Personalize this plan with an optional 3-car garage, covered patio or extended deck!

# THE ALEXANDRITE | Approx. 1,740 sq. ft. | 3 to 4 bed | 2 bath | 2- to 3-car garage | Plan #R921

MAIN FLOOR

MAIN-FLOOR OPTIONS

RICHMONDAMERICAN.COM/SEASONS