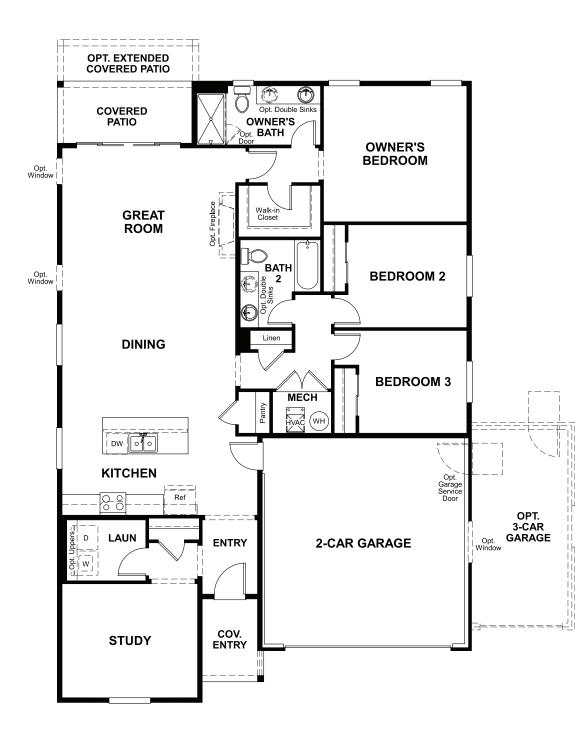

# ABOUT THE ALEXANDRITE

The Alexandrite plan combines spacious living areas with ample opportunities for personalization. A covered entry leads past a laundry into an open floorplan, featuring a kitchen with a center island, a dining area, and a great room with optional fireplace. The owner suite is adjacent, and includes a walk-in closet and private bathroom. You'll find two additional bedrooms and a full bath, as well as a study that can be optioned as a fourth bedroom. Personalize this plan with an optional 3-car garage, covered patio or extended deck!

# NORTH VISTA HIGHLANDS THE ALEXANDRITE Approx. 1,740 sq. ft. | 3 to 4 bed | 2 bath | 2- to 3-car garage | Plan #R921

ELEVATION G

# THE ALEXANDRITE | Approx. 1,740 sq. ft. | 3 to 4 bed | 2 bath | 2- to 3-car garage | Plan #R921

MAIN FLOOR

MAIN-FLOOR OPTIONS

RICHMONDAMERICAN.COM/SEASONS