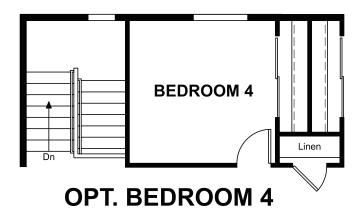

## **ABOUT THE CORAL**

The main floor of this delightful plan offers a large, uninterrupted space for relaxing, entertaining and dining. The kitchen features a large center island with seating and opens to the dining and great rooms. Upstairs, there's a large loft, a full bath tucked between two inviting bedrooms, and a private owner suite with walk-in closet and convenient master bath. Options include 3-car garage, a covered patio and a bedroom in lieu of the loft.

ELEVATION G

MAIN FLOOR SECOND FLOOR