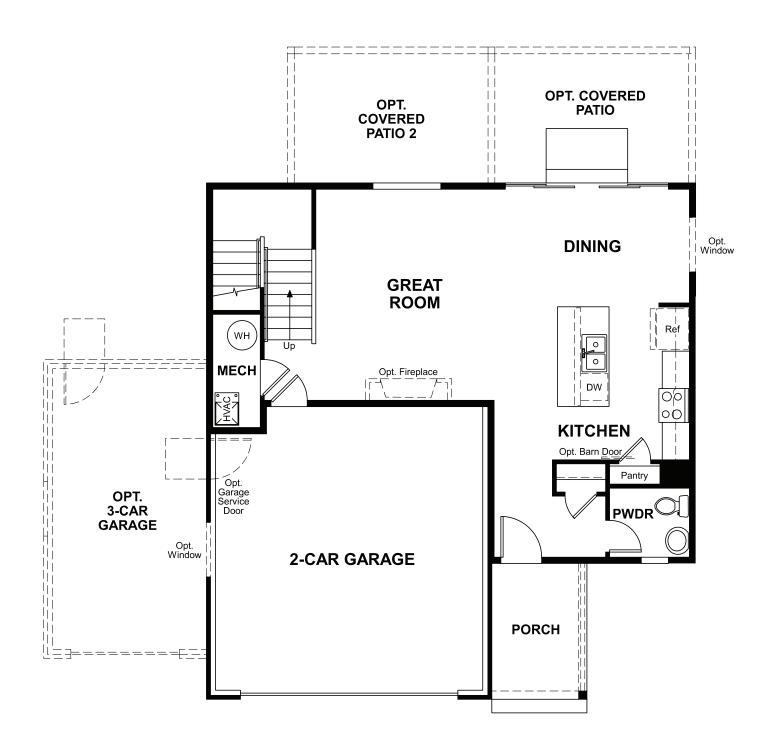

## THE CORAL

Approx. 1,830 sq. ft. | 3 to 4 bed | 2.5 bath | 2- to 3-car garage | Plan #R903

**CRAWL SPACE** 

## **ABOUT THE CORAL**

The main floor of this delightful plan offers a large, uninterrupted space for relaxing, entertaining and dining. The kitchen features a large center island with seating and opens to the dining and great rooms. Upstairs, there's a large loft, a full bath tucked between two inviting bedrooms, and a private owner suite with walk-in closet and convenient master bath. Options include 3-car garage, a covered patio and a bedroom in lieu of the loft.

ELEVATION G

MAIN FLOOR SECOND FLOOR