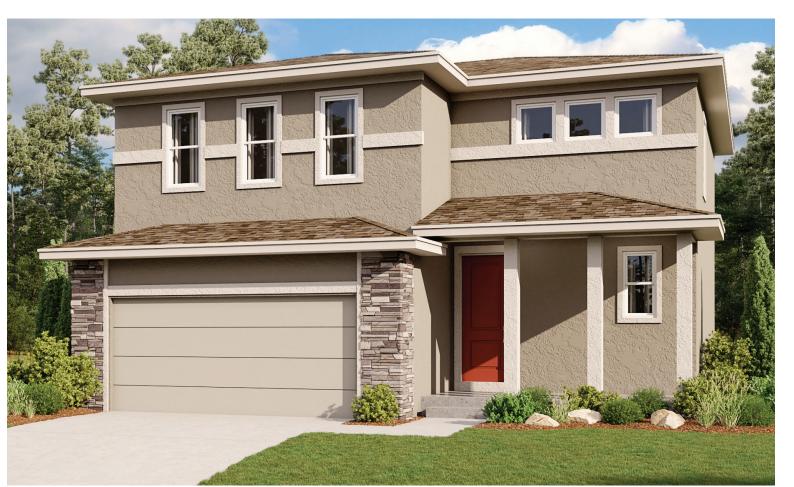

**DESIGN CENTER LOCATION:**

HG2 by Richmond American™ | 8000 E. Belleview Avenue, Suite D-30 | Greenwood Village, CO 80111 | **888.402.4663** 



Floor plans and renderings are conceptual drawings and may vary from actual plans and homes as built. Options and features may not be available on all homes and are subject to change without notice. Actual homes may vary from photos and/or drawings which show upgraded landscaping and may not represent the lowest-priced homes in the community. Features may include optional upgrades and may not be available on all homes. Prices, specifications and availability are subject to change without notice. Square footage is approximate and subject to change without notice. ©2022 Richmond American Homes, Richmond American Homes of Colorado, Inc. 5/04/2022



ELEVATION H

ELEVATION F

## **ABOUT THE CORAL**

The main floor of this delightful plan offers a large, uninterrupted space for relaxing, entertaining and dining. The kitchen features a large center island with seating and opens to the dining and great rooms. Upstairs, there's a large loft, a full bath tucked between two inviting bedrooms, and a private owner suite with walk-in closet and convenient master bath. Options include 3-car garage, a covered patio and a bedroom in lieu of the loft.





ELEVATION G

MAIN FLOOR SECOND FLOOR