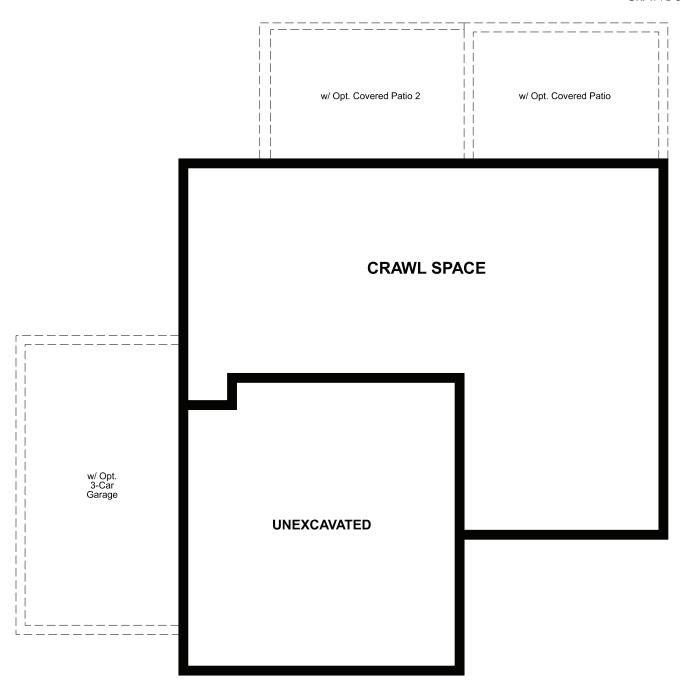

## THE CORAL

Approx. 1,830 sq. ft. | 3 to 4 bed | 2.5 bath | 2- to 3-car garage | Plan #R903

**CRAWL SPACE** 

## **ABOUT THE CORAL**

The main floor of this delightful plan offers a large, uninterrupted space for relaxing, entertaining and dining. The kitchen features a large center island with seating and opens to the dining and great rooms. Upstairs, there's a large loft, a full bath tucked between two inviting bedrooms, and a private owner suite with walk-in closet and convenient master bath. Options include 3-car garage, a covered patio and a bedroom in lieu of the loft.