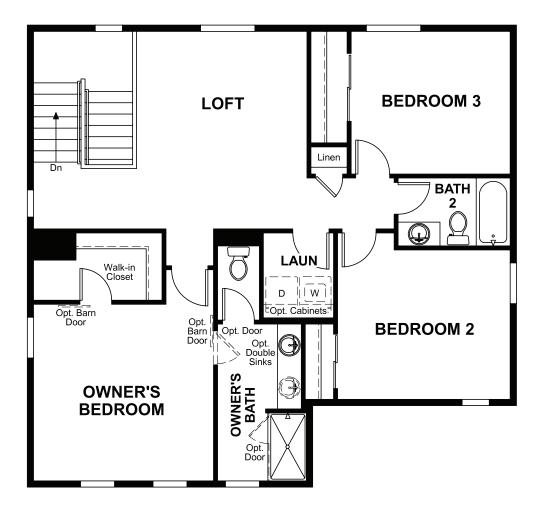

## **ABOUT THE CORAL**

The main floor of this delightful plan offers a large, uninterrupted space for relaxing, entertaining and dining. The kitchen features a large center island with seating and opens to the dining and great rooms. Upstairs, there's a large loft, a full bath tucked between two inviting bedrooms, and a private owner suite with walk-in closet and convenient master bath. Options include 3-car garage, a covered patio and a bedroom in lieu of the loft.

ELEVATION G

MAIN FLOOR SECOND FLOOR