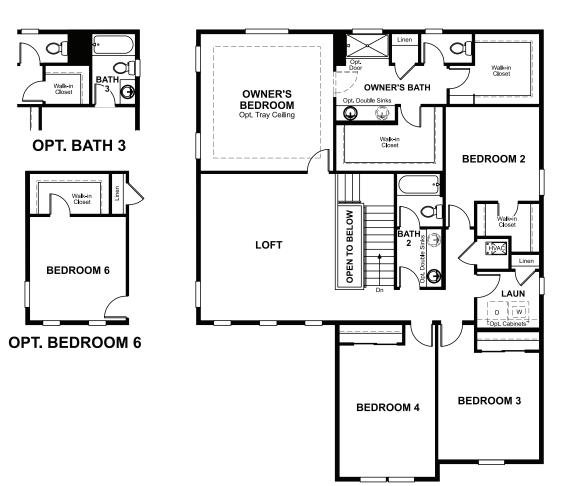

## **ABOUT THE SETH**

The popular Seth plan features a spacious great room that opens onto the nook and kitchen with a large island, an elegant dining room and a quiet study with a walk-in closet. Upstairs, you'll find a versatile loft, convenient laundry and four bedrooms—including an owner's suite with two walk-in closets and a private bath. Personalize your home with gourmet kitchen features, a sunroom or a finished basement.