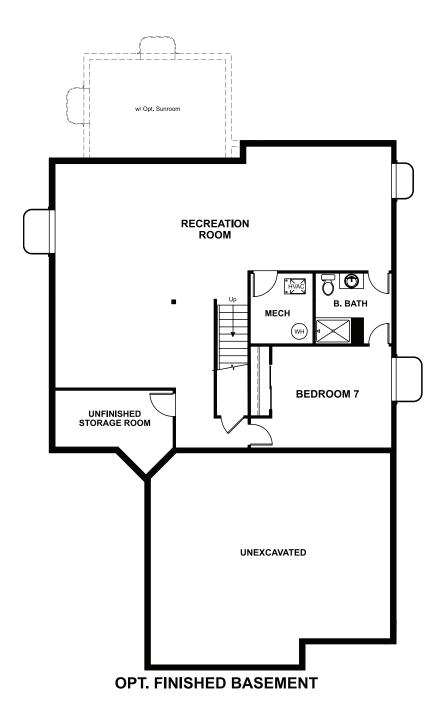

Approx. 3,100 sq. ft. | 4 to 7 bed | 2.5 to 5 bath | 3-car garage | Plan #D29A

## **ABOUT THE SETH**

The popular Seth plan features a spacious great room that opens onto the nook and kitchen with a large island, an elegant dining room and a quiet study with a walk-in closet. Upstairs, you'll find a versatile loft, convenient laundry and four bedrooms—including an owner's suite with two walk-in closets and a private bath. Personalize your home with gourmet kitchen features, a sunroom or a finished basement.