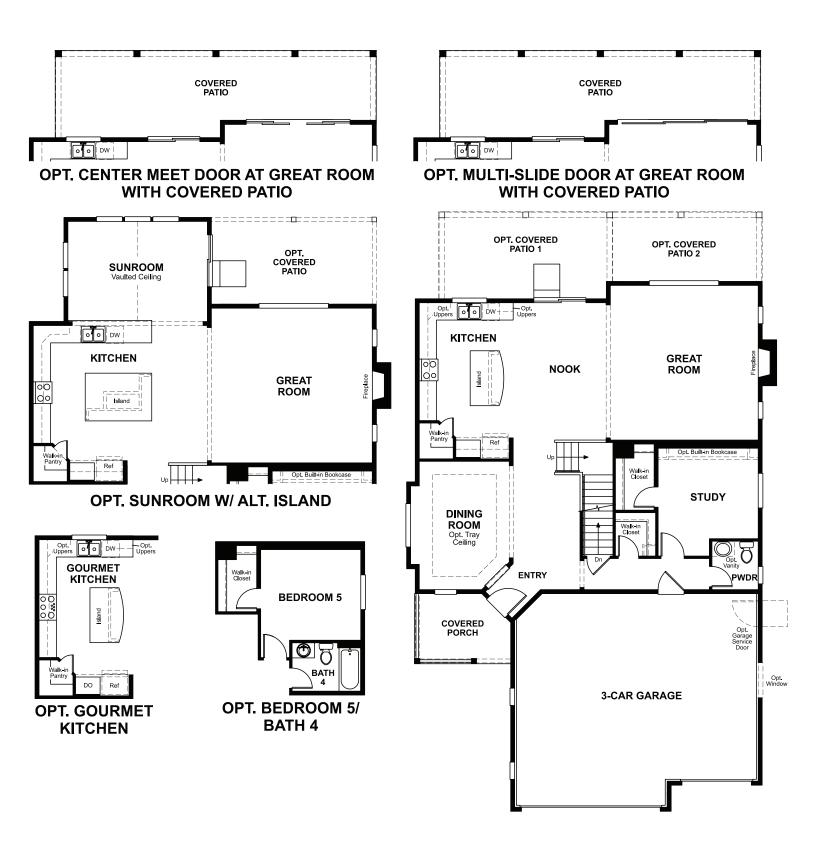

Approx. 3,100 sq. ft. | 4 to 7 bed | 2.5 to 5 bath | 3-car garage | Plan #D29A

## **ABOUT THE SETH**

The popular Seth plan features a spacious great room that opens onto the nook and kitchen with a large island, an elegant dining room and a quiet study with a walk-in closet. Upstairs, you'll find a versatile loft, convenient laundry and four bedrooms—including an owner's suite with two walk-in closets and a private bath. Personalize your home with gourmet kitchen features, a sunroom or a finished basement.

ELEVATION A

ELEVATION B

**ELEVATION C** 

MAIN FLOOR SECOND FLOOR