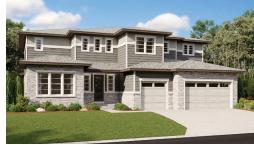

## THE HARMON

Approx. 4,450 sq. ft. | 4 to 6 bed | 4 to 5 bath | 3-car garage | Plan #D44H

**BASEMENT** 

ELEVATION E

ELEVATION B

ELEVATION D

MAIN FLOOR SECOND FLOOR