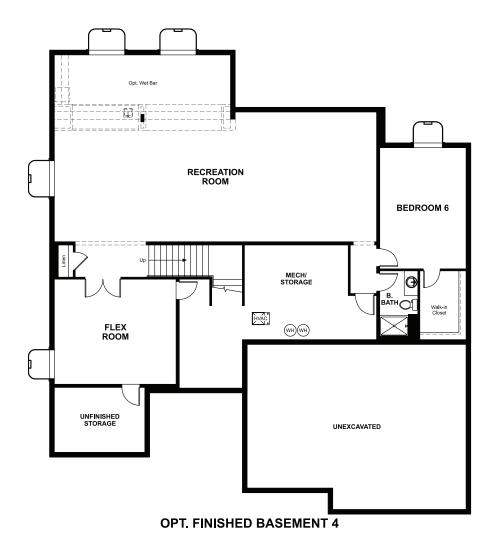

## THE HARMON

Approx. 4,450 sq. ft. | 4 to 6 bed | 4 to 5 bath | 3-car garage | Plan #D44H

**BASEMENT** 

ELEVATION E