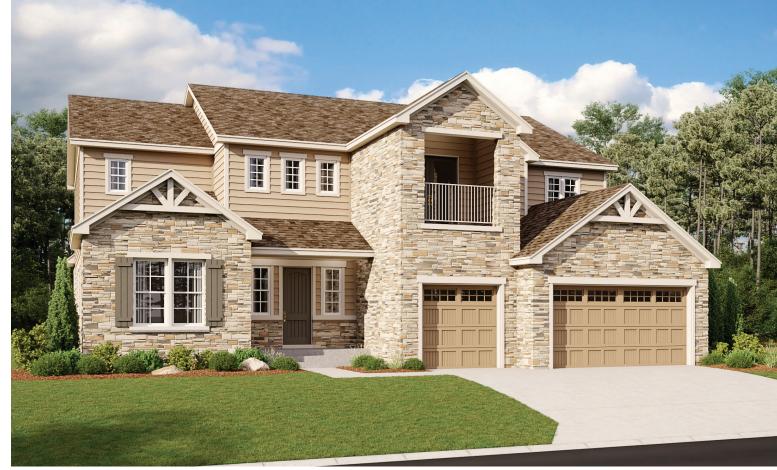

## THE HARMON

Approx. 4,450 sq. ft. | 4 to 6 bed | 4 to 5 bath | 3-car garage | Plan #D44H

**BASEMENT** 

ELEVATION E