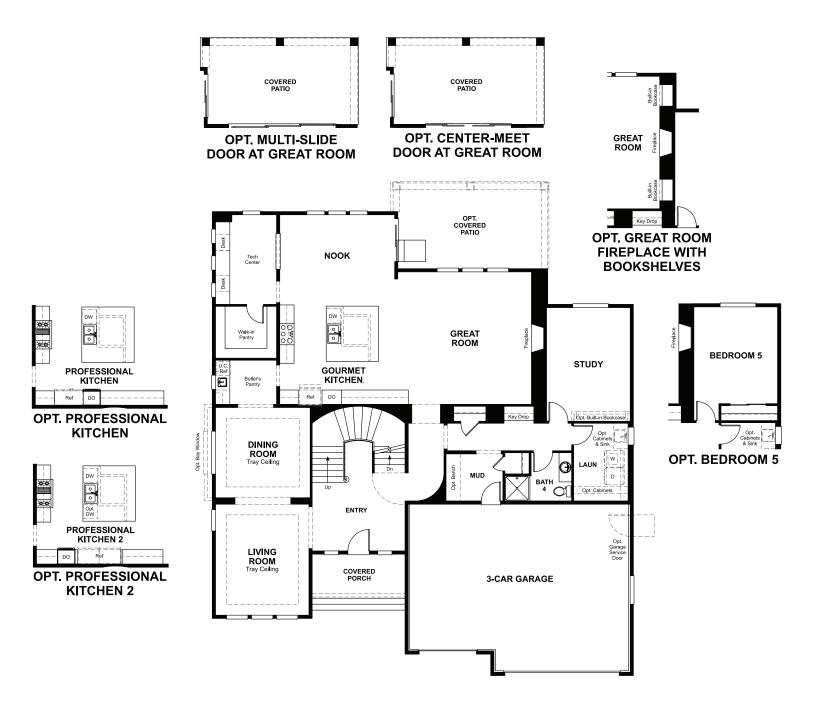

## **ABOUT THE HARMON**

The Harmon plan has a wealth of exciting features: formal living and dining rooms, a butler's pantry and a gourmet kitchen, a roomy walk-in pantry and a tech center, a family room, study, mudroom and nook and that's just the main floor! Upstairs, there's an owner's suite with retreat, walk-in closet and deluxe bath.

ELEVATION B

ELEVATION D

MAIN FLOOR SECOND FLOOR