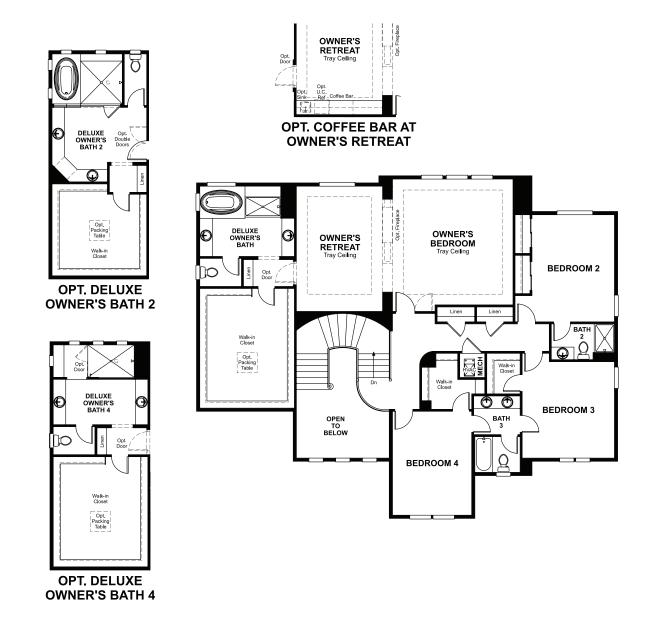

## **ABOUT THE HARMON**

The Harmon plan has a wealth of exciting features: formal living and dining rooms, a butler's pantry and a gourmet kitchen, a roomy walk-in pantry and a tech center, a family room, study, mudroom and nook and that's just the main floor! Upstairs, there's an owner's suite with retreat, walk-in closet and deluxe bath.

ELEVATION B

ELEVATION D

MAIN FLOOR SECOND FLOOR