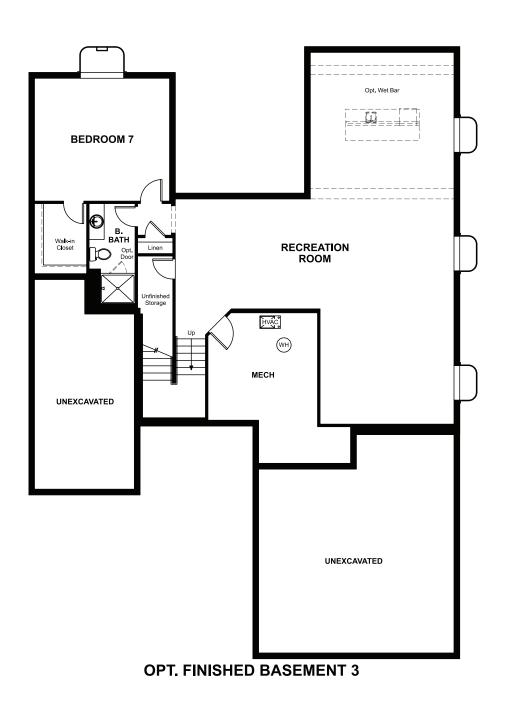

## THE DALEY

Approx. 3,470 sq. ft. | 5 to 7 bed | 4.5 to 5.5 bath | 3-car garage | Plan #D600

**BASEMENT** 