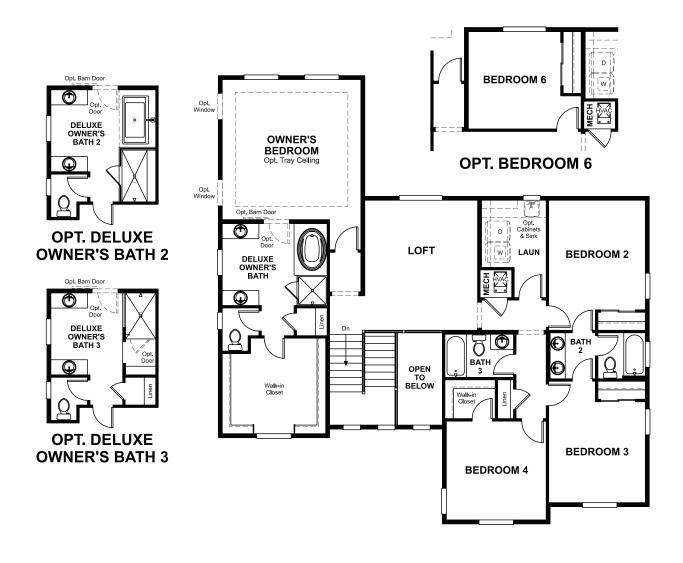

## **ABOUT THE DALEY**

The main floor of the Daley plan offers an open dining room and an expansive great room that flows into a gourmet kitchen with center island and walk-in pantry. You'll also appreciate a convenient bedroom with full bath, a quiet study and a relaxing covered patio. Upstairs features a large loft and four inviting bedrooms, including an elegant owner's suite with deluxe bath. Other personalization options include an extra bedroom in lieu of the loft and a finished basement.