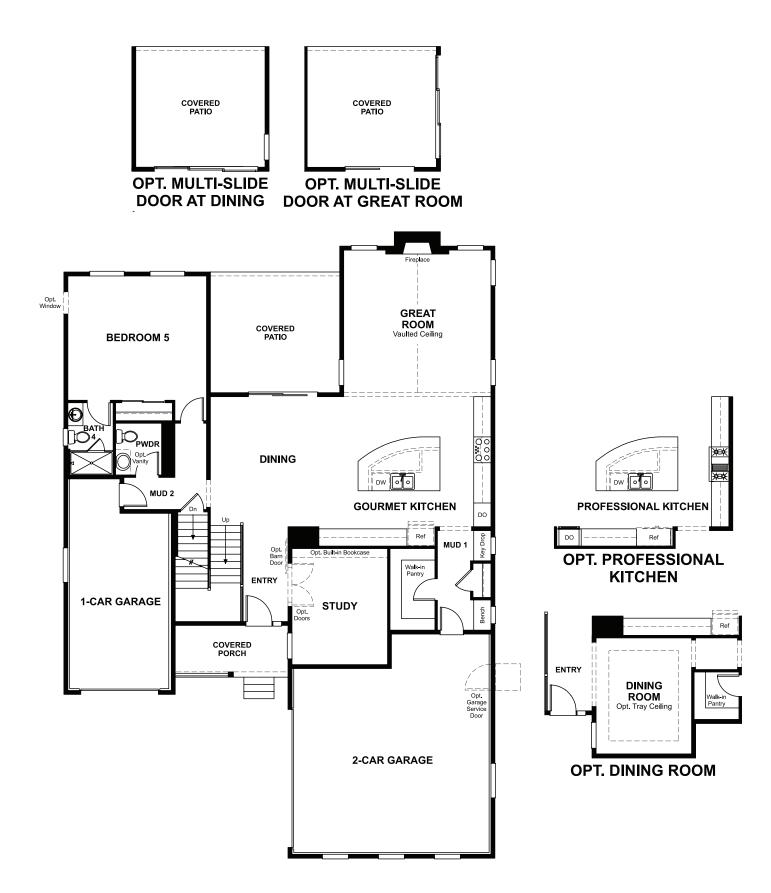

## **ABOUT THE DALEY**

The main floor of the Daley plan offers an open dining room and an expansive great room that flows into a gourmet kitchen with center island and walk-in pantry. You'll also appreciate a convenient bedroom with full bath, a quiet study and a relaxing covered patio. Upstairs features a large loft and four inviting bedrooms, including an elegant owner's suite with deluxe bath. Other personalization options include an extra bedroom in lieu of the loft and a finished basement.

**ELEVATION F** 

SECOND FLOOR MAIN FLOOR