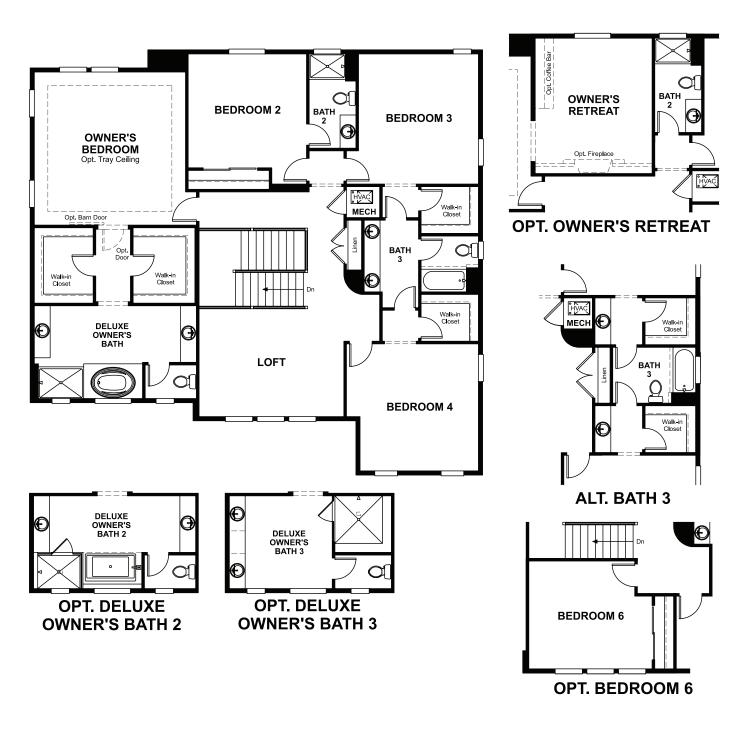

## ABOUT THE DAYTON

The main floor of the Dayton plan is an entertainer's dream, with a formal dining room, an expansive great room and a well-appointed kitchen with an immense center island and breakfast nook. You'll also appreciate the quiet study, convenient bedroom and full bath. The upper level includes a roomy loft and a relaxing owner's suite with a deluxe bath. Personalize this plan with options including a professional kitchen, owner's retreat and covered patio.

ELEVATION F

MAIN FLOOR SECOND FLOOR