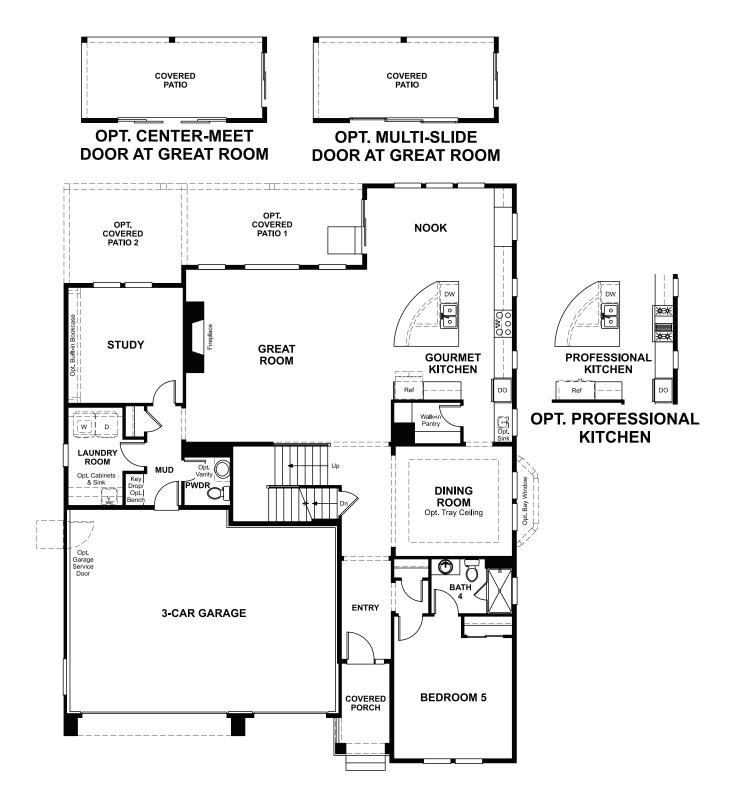

## ABOUT THE DAYTON

The main floor of the Dayton plan is an entertainer's dream, with a formal dining room, an expansive great room and a well-appointed kitchen with an immense center island and breakfast nook. You'll also appreciate the quiet study, convenient bedroom and full bath. The upper level includes a roomy loft and a relaxing owner's suite with a deluxe bath. Personalize this plan with options including a professional kitchen, owner's retreat and covered patio.

ELEVATION F

MAIN FLOOR SECOND FLOOR