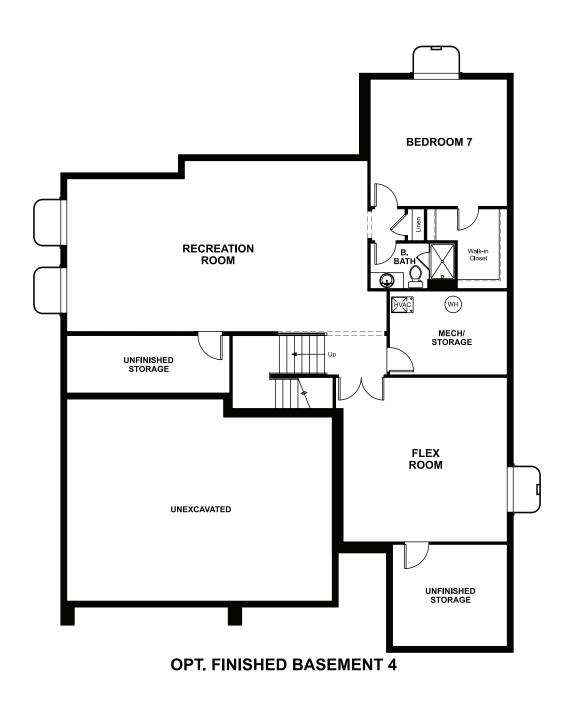

# THE DAYTON

Approx. 3,950 sq. ft. | 5 to 7 bed | 4.5 to 5.5 bath | 3-car garage | Plan #D601

## **BASEMENT**