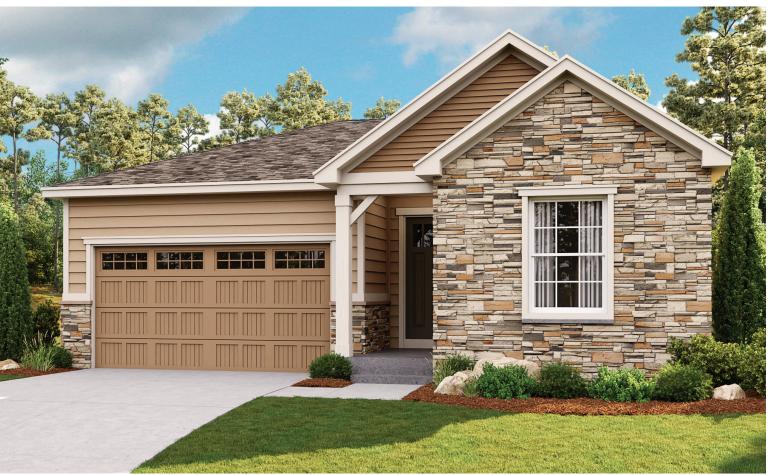

ELEVATION F

# **ABOUT THE AMETHYST**

This ranch-style floor plan offers an open layout that's perfect for entertaining. Gather with friends and family in the expansive great room, dining room and kitchen, and add a covered patio for additional outdoor living space. The owner's bedroom has a large walk-in closet and a private bath. This home also includes a study, which can be optioned as an additional bedroom.