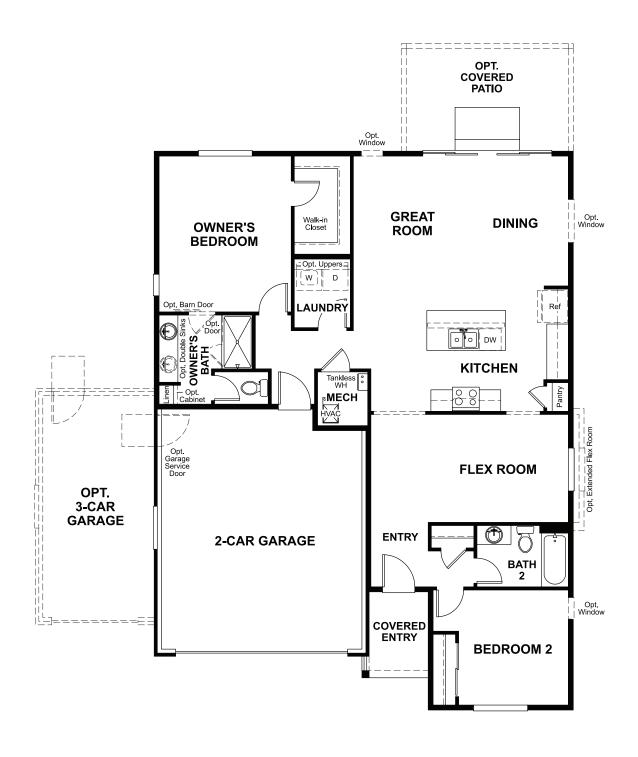

# THE AMETHYST

Approx. 1,420 sq. ft. | 2 to 3 bed | 2 bath | 2- to 3-car garage | Plan #D901

# **ABOUT THE AMETHYST**

This ranch-style floor plan offers an open layout that's perfect for entertaining. Gather with friends and family in the expansive great room, dining room and kitchen, and add a covered patio for additional outdoor living space. The owner's bedroom has a large walk-in closet and a private bath. This home also includes a study, which can be optioned as an additional bedroom.

ELEVATION A

EVATION B

ELEVATION C

ELEVATION D

ELEVATION E

MAIN FLOOR MAIN-FLOOR OPTIONS