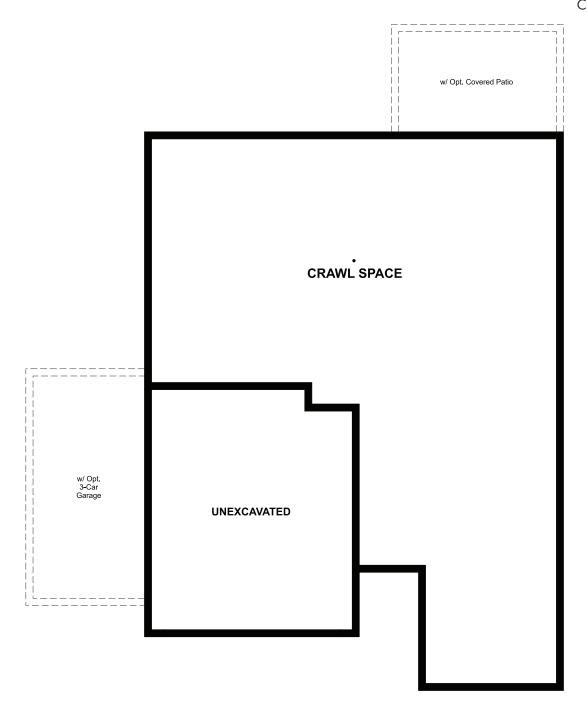

# THE AMETHYST

Approx. 1,420 sq. ft. | 2 to 3 bed | 2 bath | 2- to 3-car garage | Plan #D901

# CRAWL SPACE

# **ABOUT THE AMETHYST**

This ranch-style floor plan offers an open layout that's perfect for entertaining. Gather with friends and family in the expansive great room, dining room and kitchen, and add a covered patio for additional outdoor living space. The owner's bedroom has a large walk-in closet and a private bath. This home also includes a study, which can be optioned as an additional bedroom.