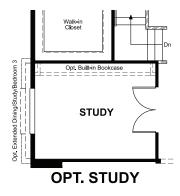

## ABOUT THE AVALON

The ranch-style Avalon plan greets guests with a covered front porch. The home also offers a formal dining room, which can be optioned as a private study or third bedroom, a spacious great room with optional fireplace and a well appointed kitchen. Additional options include a deluxe primary bath, gourmet kitchen and finished basement.