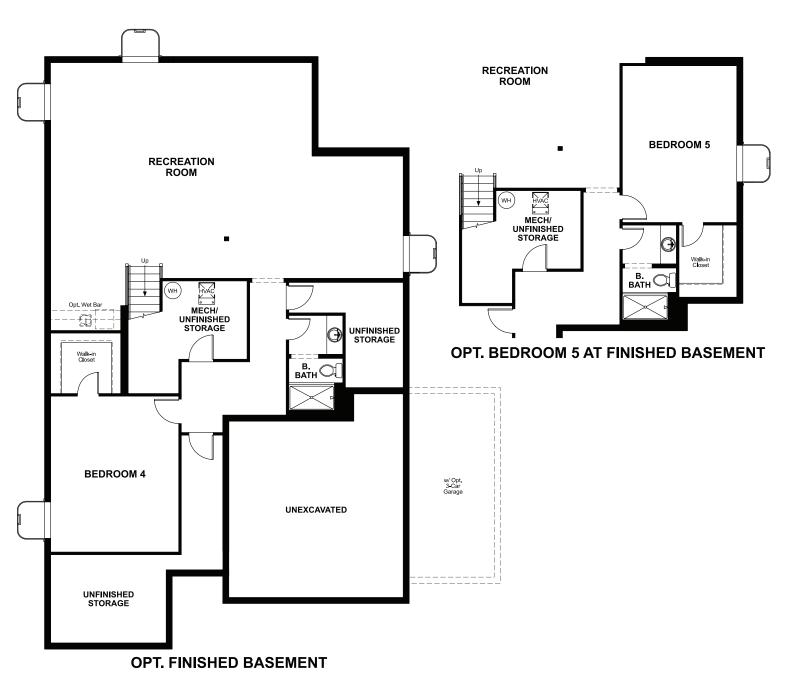

Approx. 1,940 sq. ft. | 2 to 5 bed | 2 to 3 bath | 2- to 3-car garage | Plan #D195

**BASEMENT** 