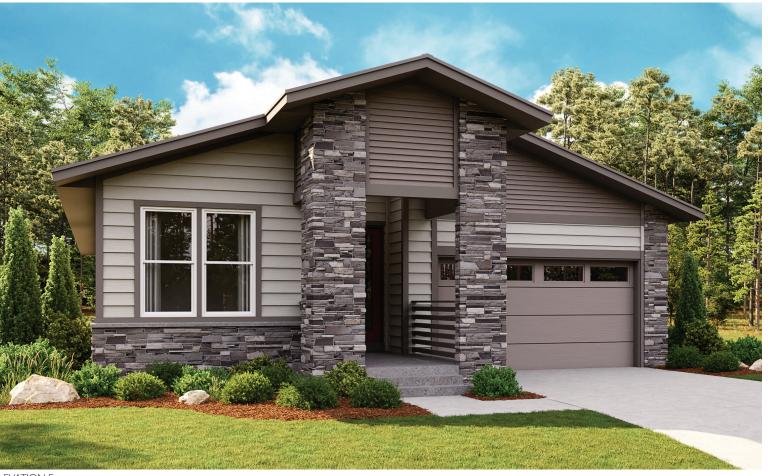

ELEVATION E

## ABOUT THE AVALON

The ranch-style Avalon plan greets guests with a covered front porch. The home also offers a formal dining room, which can be optioned as a private study or third bedroom, a spacious great room with optional fireplace and a well appointed kitchen. Additional options include a deluxe primary bath, gourmet kitchen and finished basement.