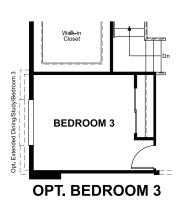

## ABOUT THE AVALON

The ranch-style Avalon plan greets guests with a covered front porch. The home also offers a formal dining room, which can be optioned as a private study or third bedroom, a spacious great room with optional fireplace and a well appointed kitchen. Additional options include a deluxe primary bath, gourmet kitchen and finished basement.