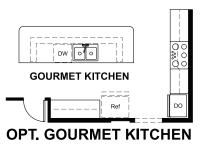

## ABOUT THE AVALON

The ranch-style Avalon plan greets guests with a covered front porch. The home also offers a formal dining room, which can be optioned as a private study or third bedroom, a spacious great room with optional fireplace and a well appointed kitchen. Additional options include a deluxe primary bath, gourmet kitchen and finished basement.