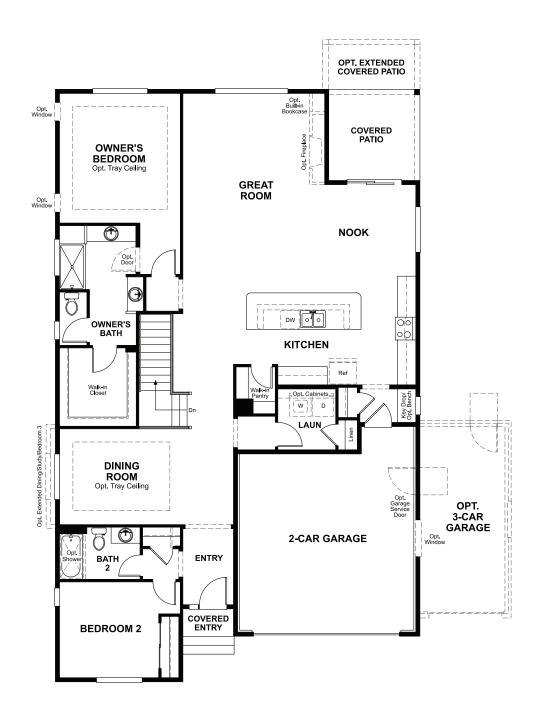

Approx. 1,940 sq. ft. | 2 to 5 bed | 2 to 3 bath | 2- to 3-car garage | Plan #D195

**BASEMENT** 

## ABOUT THE AVALON

The ranch-style Avalon plan greets guests with a covered front porch. The home also offers a formal dining room, which can be optioned as a private study or third bedroom, a spacious great room with optional fireplace and a well appointed kitchen. Additional options include a deluxe primary bath, gourmet kitchen and finished basement.

ELEVATION A

ELEVATION B

**ELEVATION C** 

ELEVATION D

MAIN FLOOR MAIN-FLOOR OPTIONS