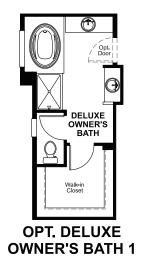

## ABOUT THE AVALON

The ranch-style Avalon plan greets guests with a covered front porch. The home also offers a formal dining room, which can be optioned as a private study or third bedroom, a spacious great room with optional fireplace and a well appointed kitchen. Additional options include a deluxe primary bath, gourmet kitchen and finished basement.