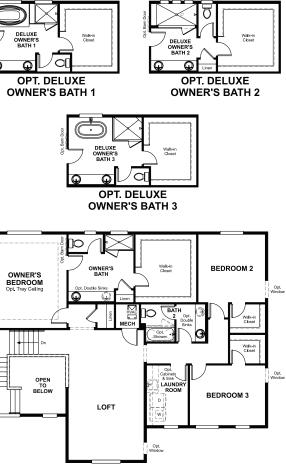

### ABOUT THE PRESLEY

The eye-catching Presley plan was designed for entertaining, boasting a covered front porch, an open great room and an inviting kitchen with optional gourmet features. You'll also appreciate a mudroom, a powder room, a study and a 3-car garage with a shop. Upstairs, enjoy a convenient laundry, a versatile loft and two generous bedrooms with walk-in closets and a shared bath. There is also a lavish owner's suite featuring an immense walk-in closet and private bath with three deluxe options. Additional options include a sunroom, extra bedroom, covered patio, finished basement.

### SECOND FLOOR