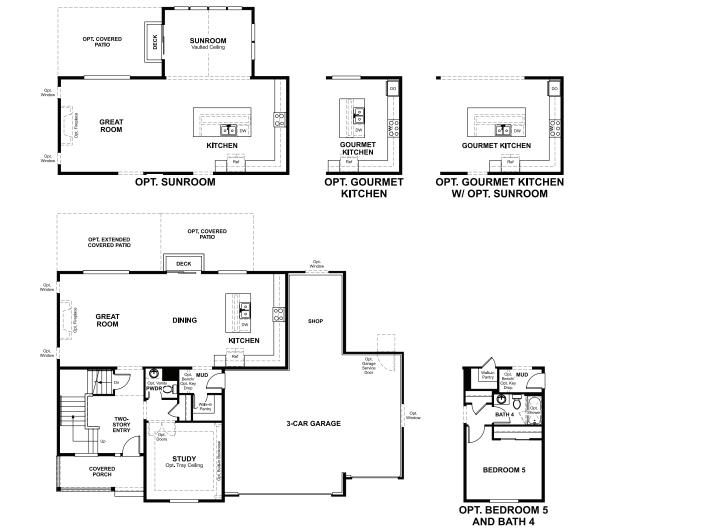

### ABOUT THE PRESLEY

The eye-catching Presley plan was designed for entertaining, boasting a covered front porch, an open great room and an inviting kitchen with optional gourmet features. You'll also appreciate a mudroom, a powder room, a study and a 3-car garage with a shop. Upstairs, enjoy a convenient laundry, a versatile loft and two generous bedrooms with walk-in closets and a shared bath. There is also a lavish owner's suite featuring an immense walk-in closet and private bath with three deluxe options. Additional options include a sunroom, extra bedroom, covered patio, finished basement.

# JONES COURT **THE PRESLEY** Approx. 2,770 sq. ft. | 3 to 7 bed | 2.5 to 5 bath | 3-car garage | Plan #U899

ELEVATION C

## THE PRESLEY Approx. 2,770 sq. ft. | 3 to 7 bed | 2.5 to 5 bath | 3-car garage | Plan #U899

MAIN FLOOR

Opt. Window OWNER'S BEDROOM Opt. Tray Ceiling Opt. Window |+||-

OPT. BEDROOM 4 AND BATH 3

BEDROOM 4