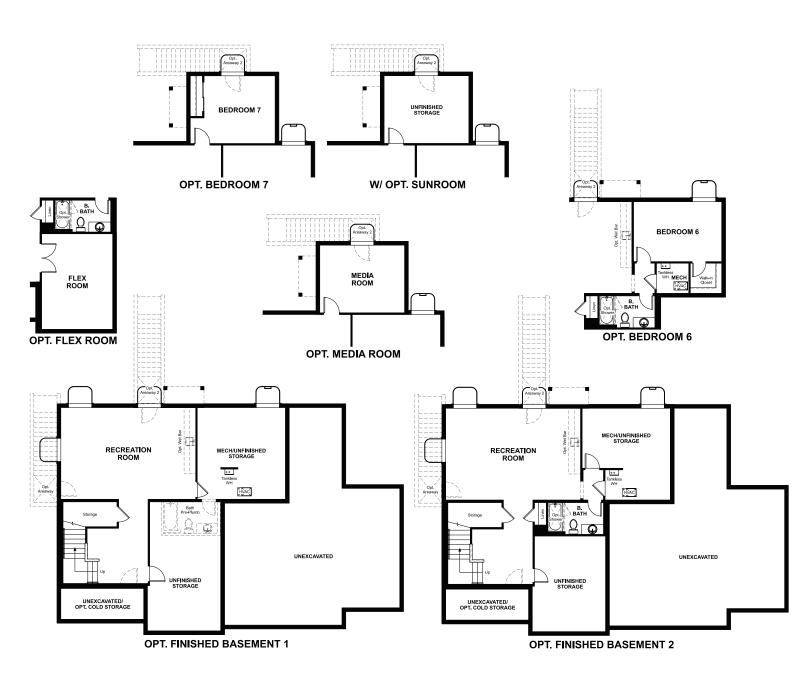

### ABOUT THE PRESLEY

The eye-catching Presley plan was designed for entertaining, boasting a covered front porch, an open great room and an inviting kitchen with optional gourmet features. You'll also appreciate a mudroom, a powder room, a study and a 3-car garage with a shop. Upstairs, enjoy a convenient laundry, a versatile loft and two generous bedrooms with walk-in closets and a shared bath. There is also a lavish owner's suite featuring an immense walk-in closet and private bath with three deluxe options. Additional options include a sunroom, extra bedroom, covered patio, finished basement.

# JONES COURT **THE PRESLEY** Approx. 2,770 sq. ft. | 3 to 7 bed | 2.5 to 5 bath | 3-car garage | Plan #U899

ELEVATION C

## THE PRESLEY Approx. 2,770 sq. ft. | 3 to 7 bed | 2.5 to 5 bath | 3-car garage | Plan #U899

MAIN FLOOR

Opt. Window OWNER'S BEDROOM Opt. Tray Ceiling Opt. Window |+||-

OPT. BEDROOM 4 AND BATH 3

BEDROOM 4