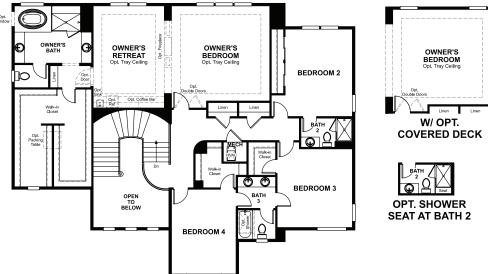

### ABOUT THE HARMON

A charming front porch welcomes guests to the two-story Harmon plan. The main floor boasts an immense great room, a cozy nook and a gourmet kitchen with a center island, a walk-in pantry and an adjacent tech center. A study, formal living and dining rooms and a convenient laundry complete the first floor. Upstairs, you'll find three secondary bedrooms, two baths and a luxurious owner's suite featuring a generous walk-in closet and a private bath. A 3-car garage is also included. Personalize this plan with a professional kitchen, a deluxe owner's bath, an additional bedroom in lieu of the study, a finished basement and more!

### SECOND FLOOR

OWNER'S BEDROOM Opt. Tray Ceiling