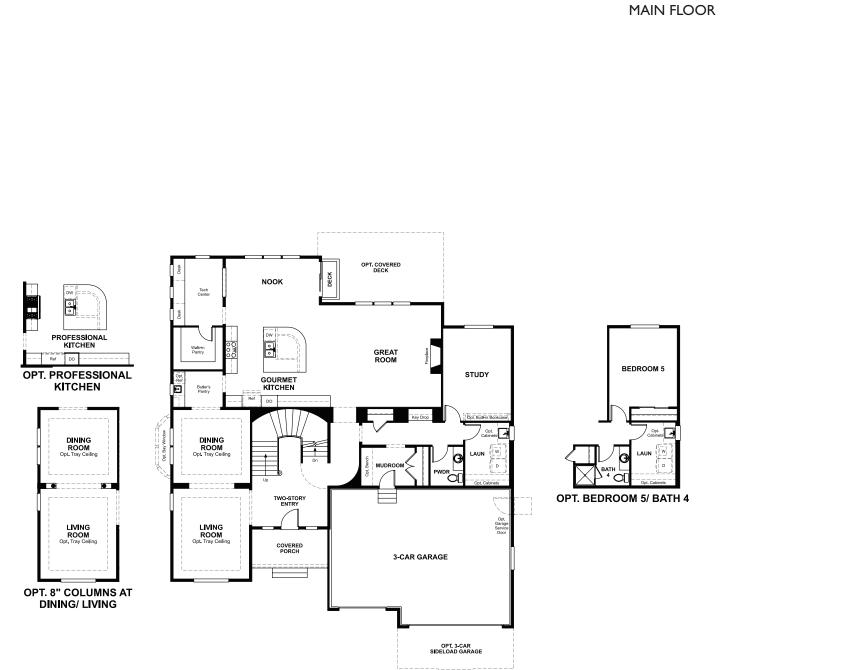

### ABOUT THE HARMON

A charming front porch welcomes guests to the two-story Harmon plan. The main floor boasts an immense great room, a cozy nook and a gourmet kitchen with a center island, a walk-in pantry and an adjacent tech center. A study, formal living and dining rooms and a convenient laundry complete the first floor. Upstairs, you'll find three secondary bedrooms, two baths and a luxurious owner's suite featuring a generous walk-in closet and a private bath. A 3-car garage is also included. Personalize this plan with a professional kitchen, a deluxe owner's bath, an additional bedroom in lieu of the study, a finished basement and more!

# jones court THE HARMON

Approx. 4,390 sq. ft. | 4 to 6 bed | 3.5 to 5.5 bath | 3-car garage | Plan #U44H

ELEVATION C