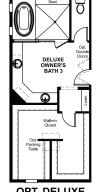

# THE HARMON | Approx. 4,390 sq. ft. | 4 to 6 bed | 3.5 to 5.5 bath | 3-car garage | Plan #U44H

OPT. DELUXE OWNER'S BATH 3

OPT. SECONDARY TANKLESS WATER HEATER