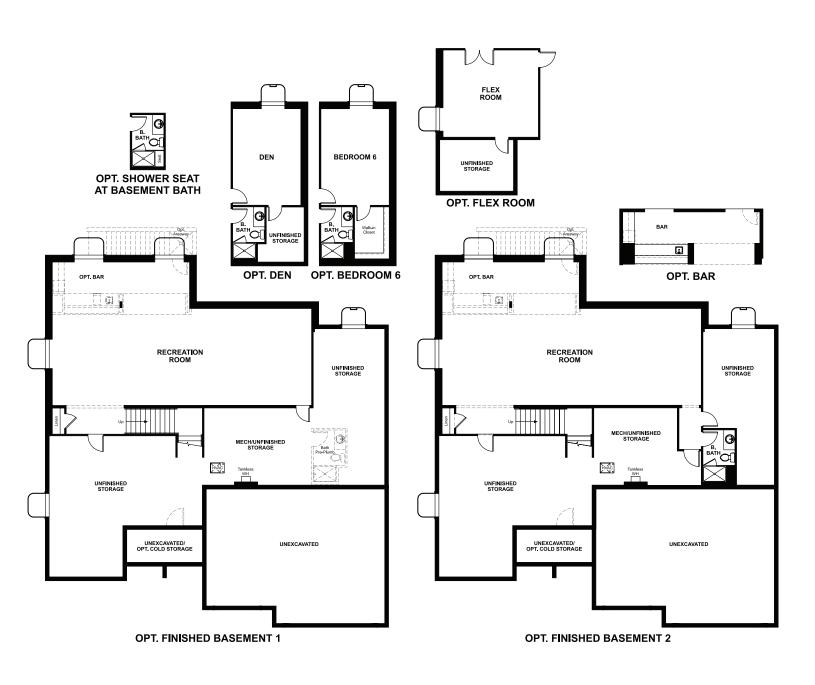

BASEMENT

ELEVATION D

# THE HARMON | Approx. 4,390 sq. ft. | 4 to 6 bed | 3.5 to 5.5 bath | 3-car garage | Plan #U44H

OPT. DELUXE OWNER'S BATH 3

OPT. SECONDARY TANKLESS WATER HEATER