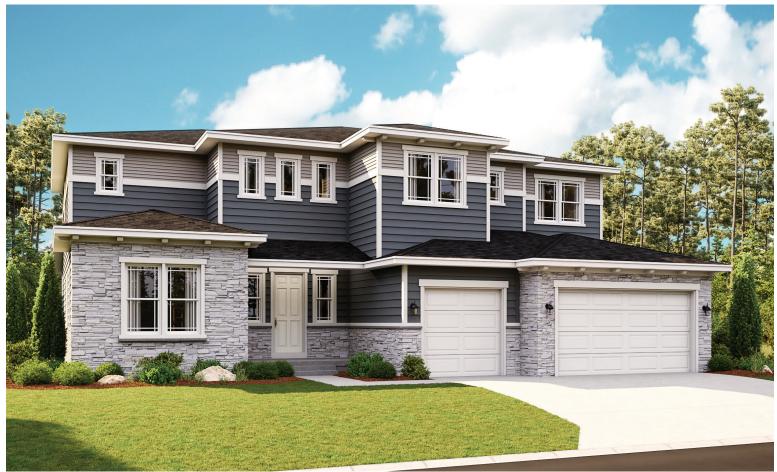

# jones court THE HARMON

Approx. 4,390 sq. ft. | 4 to 6 bed | 3.5 to 5.5 bath | 3-car garage | Plan #U44H

ELEVATION C

### ABOUT THE HARMON

A charming front porch welcomes guests to the two-story Harmon plan. The main floor boasts an immense great room, a cozy nook and a gourmet kitchen with a center island, a walk-in pantry and an adjacent tech center. A study, formal living and dining rooms and a convenient laundry complete the first floor. Upstairs, you'll find three secondary bedrooms, two baths and a luxurious owner's suite featuring a generous walk-in closet and a private bath. A 3-car garage is also included. Personalize this plan with a professional kitchen, a deluxe owner's bath, an additional bedroom in lieu of the study, a finished basement and more!