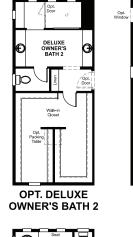

# THE HARMON | Approx. 4,390 sq. ft. | 4 to 6 bed | 3.5 to 5.5 bath | 3-car garage | Plan #U44H

OPT. DELUXE OWNER'S BATH 3

OPT. SECONDARY TANKLESS WATER HEATER