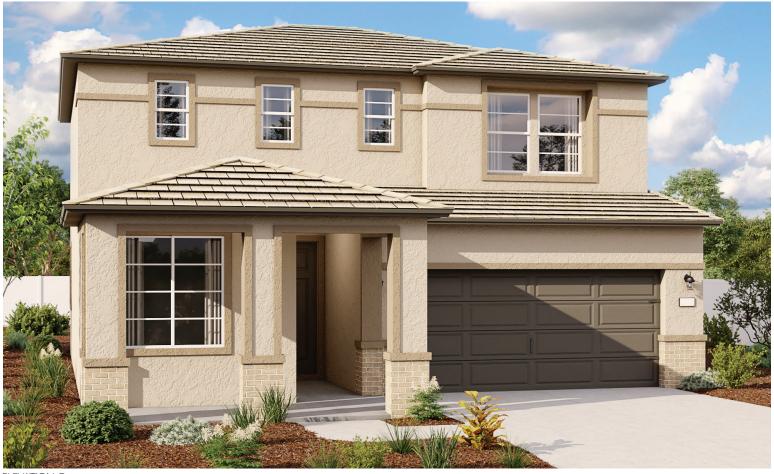

# SEASONS AT CATERINA THE CITRINE

Approx. 1,870 sq. ft. | 3 to 4 bed | 2.5 to 3 bath | 2- to 3-car garage | Plan #N904

ELEVATION C

### **ABOUT THE CITRINE**

Imagine your life in the two-story Citrine plan. On the main floor, you can enjoy breakfast at the spacious kitchen island or in the nearby dining nook, or entertain friends and family in the great room. Upstairs, melt the stress of the day away in the luxurious owner's suite, complete with a walk-in closet and a private bath with a large shower and dual sinks. The second floor also boasts two additional bedrooms, a convenient laundry and another full bath. Options include a main-floor bedroom in lieu of the study, a great room fireplace, and a covered patio.