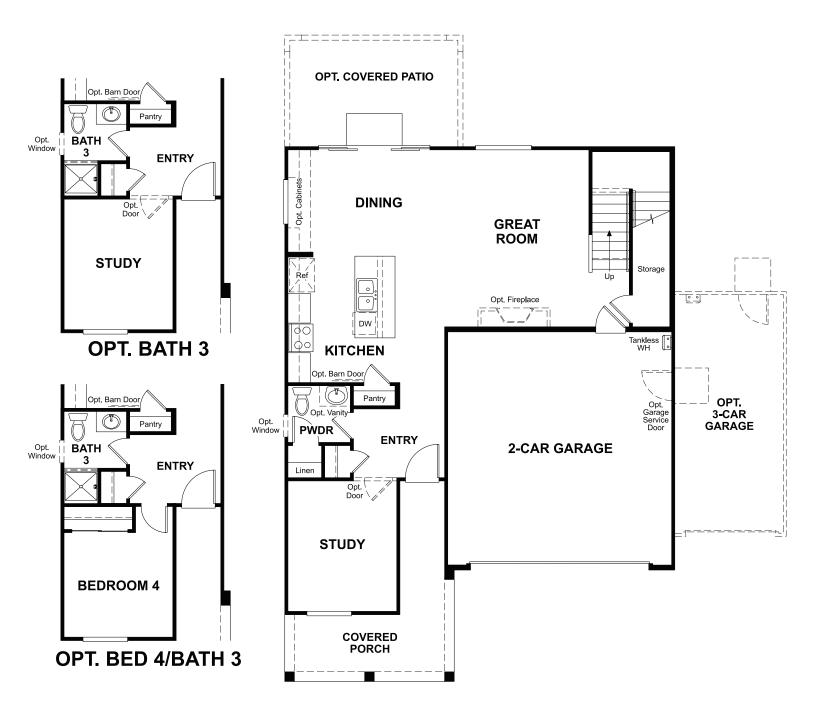

### **ABOUT THE CITRINE**

Imagine your life in the two-story Citrine plan. On the main floor, you can enjoy breakfast at the spacious kitchen island or in the nearby dining nook, or entertain friends and family in the great room. Upstairs, melt the stress of the day away in the luxurious owner's suite, complete with a walk-in closet and a private bath with a large shower and dual sinks. The second floor also boasts two additional bedrooms, a convenient laundry and another full bath. Options include a main-floor bedroom in lieu of the study, a great room fireplace, and a covered patio.

## MAIN FLOOR **PRELIMINARY**