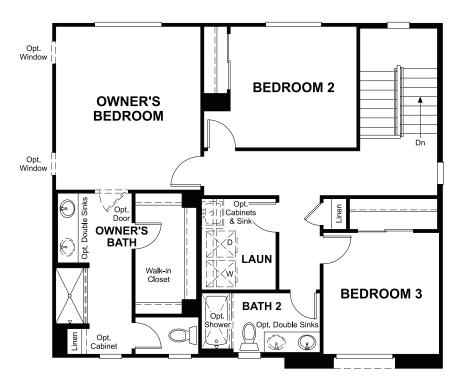

### **ABOUT THE CITRINE**

Imagine your life in the two-story Citrine plan. On the main floor, you can enjoy breakfast at the spacious kitchen island or in the nearby dining nook, or entertain friends and family in the great room. Upstairs, melt the stress of the day away in the luxurious owner's suite, complete with a walk-in closet and a private bath with a large shower and dual sinks. The second floor also boasts two additional bedrooms, a convenient laundry and another full bath. Options include a main-floor bedroom in lieu of the study, a great room fireplace, and a covered patio.