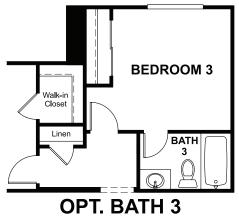

## **ABOUT THE ZINC**

Highlights of the two-story Zinc plan include a spacious great room with center-meet doors, a generous dining area and a well-appointed kitchen featuring a center island and a roomy pantry. A convenient main-floor owner's suite boasts a private bath with double sinks and an oversized walk-in closet. A laundry room, mudroom, single-car garage with storage and attached RV garage round out the main level. Upstairs, you'll find a bathroom and three bedrooms with walk-in closets, as well as a loft that can be optioned as an additional bedroom. Other personalization options include a third bathroom and a charming covered patio.

MAIN FLOOR **PRELIMINARY** 

SECOND FLOOR **PRELIMINARY** 

**OPT. BEDROOM 5** 