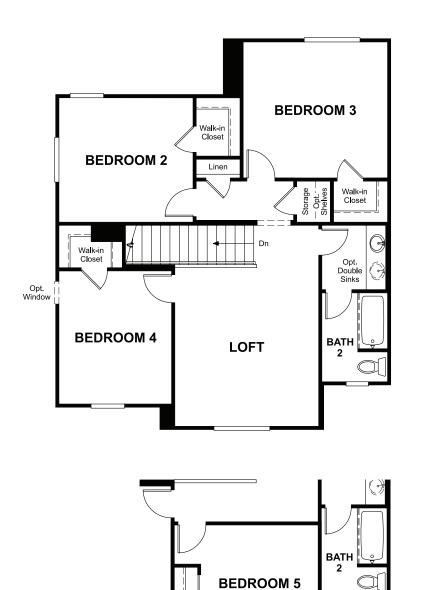

## **ABOUT THE ZINC**

Highlights of the two-story Zinc plan include a spacious great room with center-meet doors, a generous dining area and a well-appointed kitchen featuring a center island and a roomy pantry. A convenient main-floor owner's suite boasts a private bath with double sinks and an oversized walk-in closet. A laundry room, mudroom, single-car garage with storage and attached RV garage round out the main level. Upstairs, you'll find a bathroom and three bedrooms with walk-in closets, as well as a loft that can be optioned as an additional bedroom. Other personalization options include a third bathroom and a charming covered patio.

MAIN FLOOR **PRELIMINARY** 

SECOND FLOOR **PRELIMINARY** 

**OPT. BEDROOM 5** 