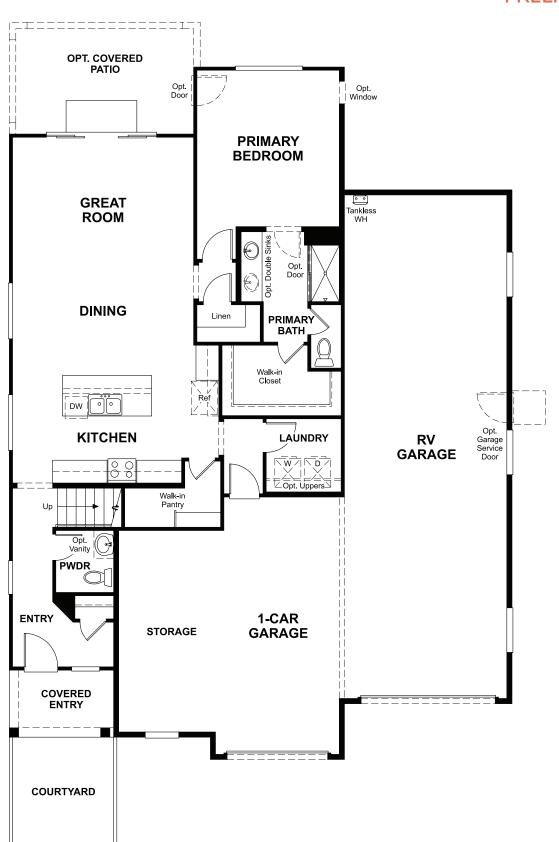

## **ABOUT THE ZINC**

Highlights of the two-story Zinc plan include a spacious great room with center-meet doors, a generous dining area and a well-appointed kitchen featuring a center island and a roomy pantry. A convenient main-floor owner's suite boasts a private bath with double sinks and an oversized walk-in closet. A laundry room, mudroom, single-car garage with storage and attached RV garage round out the main level. Upstairs, you'll find a bathroom and three bedrooms with walk-in closets, as well as a loft that can be optioned as an additional bedroom. Other personalization options include a third bathroom and a charming covered patio.

MAIN FLOOR **PRELIMINARY** 

SECOND FLOOR **PRELIMINARY** 

**OPT. BEDROOM 5** 