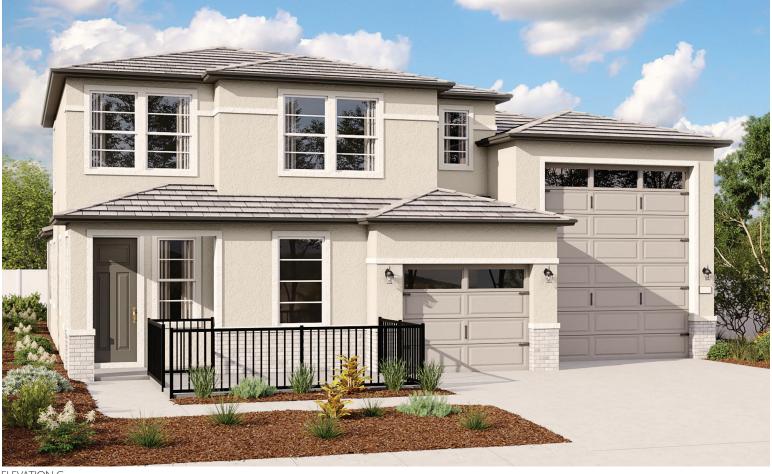

SEASONS AT CATERINA
THE ZINC

Approx. 2,110 sq. ft. | 4 to 5 bed | 2.5 to 3 bath | 1-car + RV garage | Plan #N956

ELEVATION C

## **ABOUT THE ZINC**

Highlights of the two-story Zinc plan include a spacious great room with center-meet doors, a generous dining area and a well-appointed kitchen featuring a center island and a roomy pantry. A convenient main-floor owner's suite boasts a private bath with double sinks and an oversized walk-in closet. A laundry room, mudroom, single-car garage with storage and attached RV garage round out the main level. Upstairs, you'll find a bathroom and three bedrooms with walk-in closets, as well as a loft that can be optioned as an additional bedroom. Other personalization options include a third bathroom and a charming covered patio.