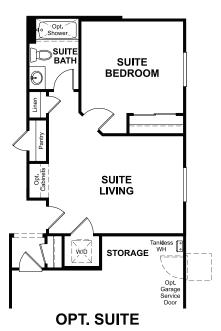

### **ABOUT THE EMERALD**

The Emerald floor plan shines as brightly as its namesake. A covered entry greets guests, and leads past two bedrooms and a bath. Across the foyer, you'll find a study that can be optioned as a fifth bedroom. An airy, open layout showcases the kitchen, the dining room and the great room, which has access to the covered patio via the center-meet door. The impressive owner's suite is adjacent, and includes a walk-in closet and an attached bath. Want a little more space to kick back? You can opt for a private study in lieu of the third bedroom! This plan also offers the option of a multi-generational living suite, featuring a separate entry at the living room and a private bed and bath.

MAIN-FLOOR OPTIONS **PRELIMINARY** 