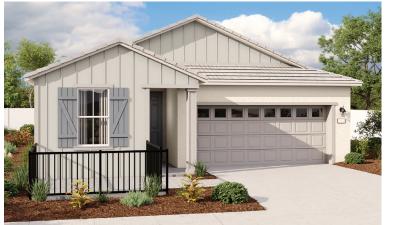

ELEVATION B

ELEVATION A

### **ABOUT THE EMERALD**

The Emerald floor plan shines as brightly as its namesake. A covered entry greets guests, and leads past two bedrooms and a bath. Across the foyer, you'll find a study that can be optioned as a fifth bedroom. An airy, open layout showcases the kitchen, the dining room and the great room, which has access to the covered patio via the center-meet door. The impressive owner's suite is adjacent, and includes a walk-in closet and an attached bath. Want a little more space to kick back? You can opt for a private study in lieu of the third bedroom! This plan also offers the option of a multi-generational living suite, featuring a separate entry at the living room and a private bed and bath.