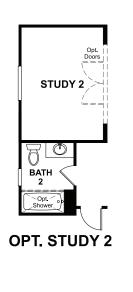

### **ABOUT THE EMERALD**

The Emerald floor plan shines as brightly as its namesake. A covered entry greets guests, and leads past two bedrooms and a bath. Across the foyer, you'll find a study that can be optioned as a fifth bedroom. An airy, open layout showcases the kitchen, the dining room and the great room, which has access to the covered patio via the center-meet door. The impressive owner's suite is adjacent, and includes a walk-in closet and an attached bath. Want a little more space to kick back? You can opt for a private study in lieu of the third bedroom! This plan also offers the option of a multi-generational living suite, featuring a separate entry at the living room and a private bed and bath.

MAIN-FLOOR OPTIONS **PRELIMINARY** 