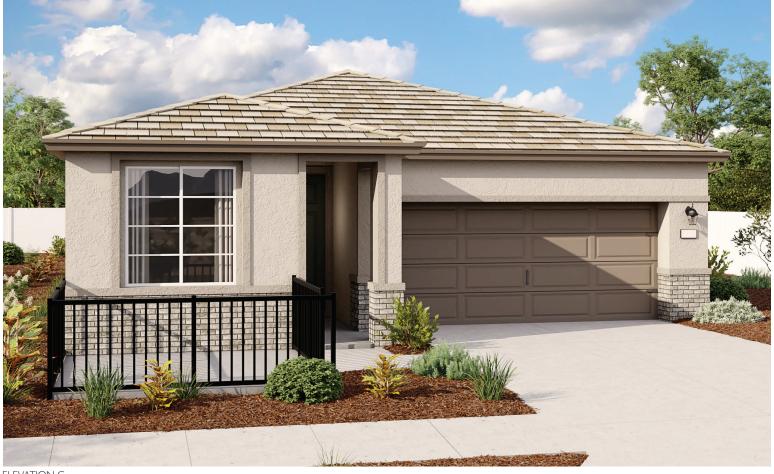

#### ELEVATION C

### **ABOUT THE EMERALD**

The Emerald floor plan shines as brightly as its namesake. A covered entry greets guests, and leads past two bedrooms and a bath. Across the foyer, you'll find a study that can be optioned as a fifth bedroom. An airy, open layout showcases the kitchen, the dining room and the great room, which has access to the covered patio via the center-meet door. The impressive owner's suite is adjacent, and includes a walk-in closet and an attached bath. Want a little more space to kick back? You can opt for a private study in lieu of the third bedroom! This plan also offers the option of a multi-generational living suite, featuring a separate entry at the living room and a private bed and bath.