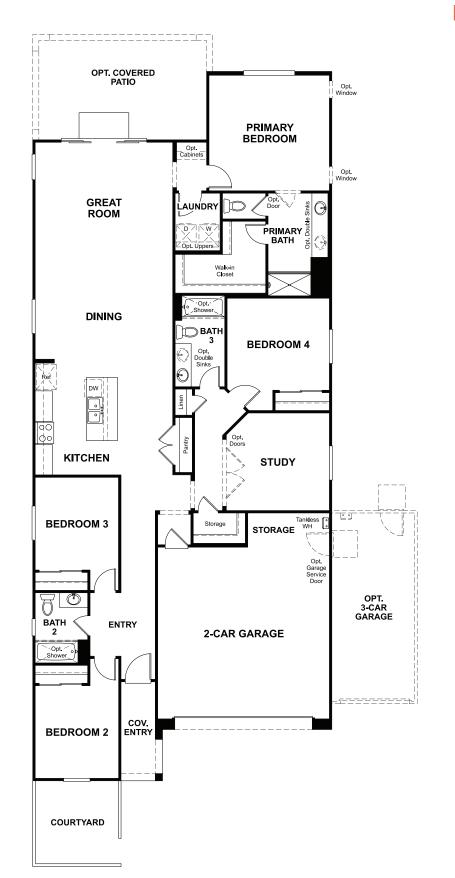

MAIN-FLOOR OPTIONS **PRELIMINARY** 

## MAIN FLOOR **PRELIMINARY**

### **ABOUT THE EMERALD**

The Emerald floor plan shines as brightly as its namesake. A covered entry greets guests, and leads past two bedrooms and a bath. Across the foyer, you'll find a study that can be optioned as a fifth bedroom. An airy, open layout showcases the kitchen, the dining room and the great room, which has access to the covered patio via the center-meet door. The impressive owner's suite is adjacent, and includes a walk-in closet and an attached bath. Want a little more space to kick back? You can opt for a private study in lieu of the third bedroom! This plan also offers the option of a multi-generational living suite, featuring a separate entry at the living room and a private bed and bath.