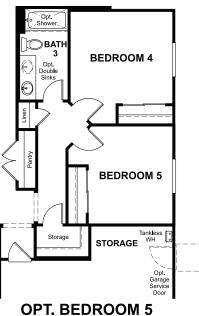

### **ABOUT THE EMERALD**

The Emerald floor plan shines as brightly as its namesake. A covered entry greets guests, and leads past two bedrooms and a bath. Across the foyer, you'll find a study that can be optioned as a fifth bedroom. An airy, open layout showcases the kitchen, the dining room and the great room, which has access to the covered patio via the center-meet door. The impressive owner's suite is adjacent, and includes a walk-in closet and an attached bath. Want a little more space to kick back? You can opt for a private study in lieu of the third bedroom! This plan also offers the option of a multi-generational living suite, featuring a separate entry at the living room and a private bed and bath.

MAIN-FLOOR OPTIONS **PRELIMINARY** 