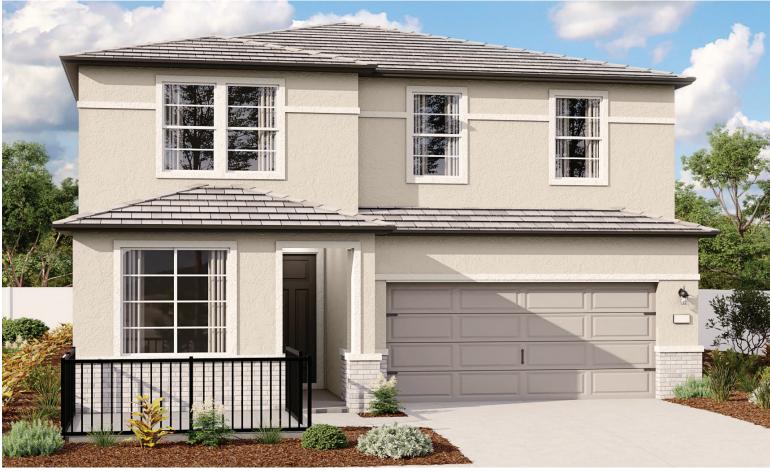

ELEVATION C

#### ABOUT THE PEARL

The Pearl plan offers two stories of thoughtful living space. A spacious kitchen provides a panoramic view of the main floor—overlooking an elegant dining area and a large great room overlooking the rear yard accessible through 10' center-meet patio doors. You'll also enjoy a convenient powder room and private study located by the entryway. Upstairs, an open loft features access to a laundry room and large storage closet. Three bedrooms, including a lavish owner's suite with a roomy walk-in closet and luxurious bathroom. Options include two additonal bedrooms and covered patio.