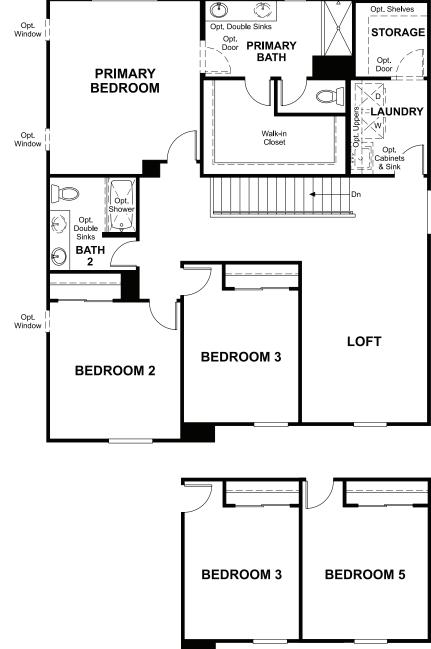

#### ABOUT THE PEARL

The Pearl plan offers two stories of thoughtful living space. A spacious kitchen provides a panoramic view of the main floor—overlooking an elegant dining area and a large great room overlooking the rear yard accessible through 10' center-meet patio doors. You'll also enjoy a convenient powder room and private study located by the entryway. Upstairs, an open loft features access to a laundry room and large storage closet. Three bedrooms, including a lavish owner's suite with a roomy walk-in closet and luxurious bathroom. Options include two additonal bedrooms and covered patio.

OPT. BATH 3

MAIN FLOOR PRELIMINARY

## **OPT. BEDROOM 5**

### SECOND FLOOR PRELIMINARY