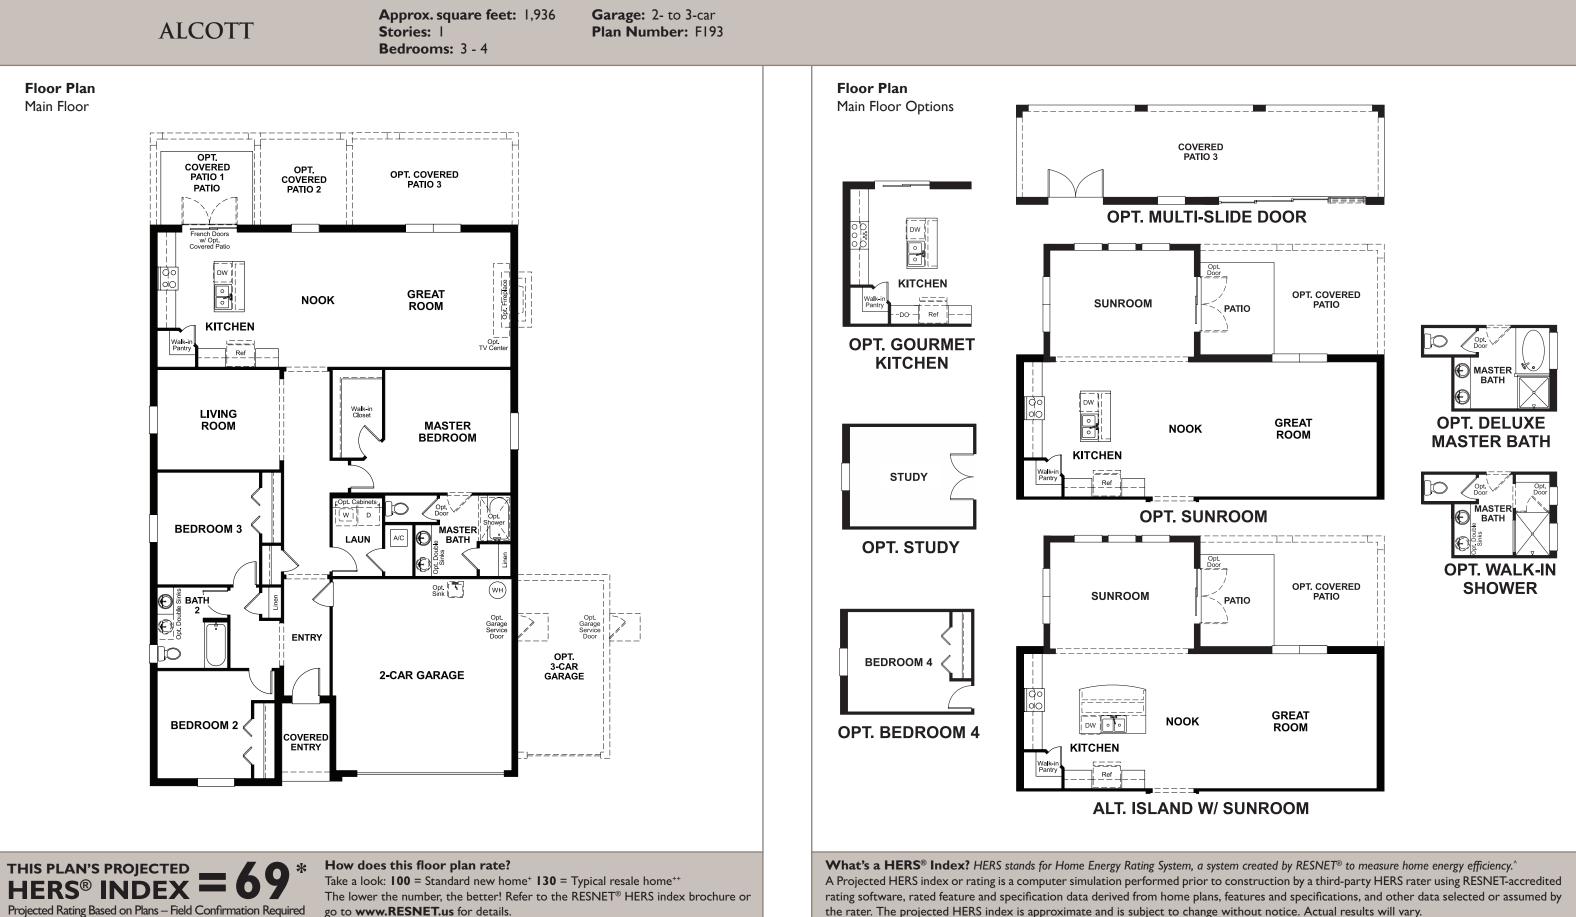

Approx. square feet: 1,936 Stories: | Bedrooms: 3 - 4 Garage: 2- to 3-car Plan Number: F193

The Alcott is a ranch home with plenty of options for personalization. The living room adjacent to the kitchen can be optioned as a fourth bedroom. A deluxe master bath is available, offering a separate tub and shower. Other features include a spacious family room and kitchen with nook, island and walk-in pantry.