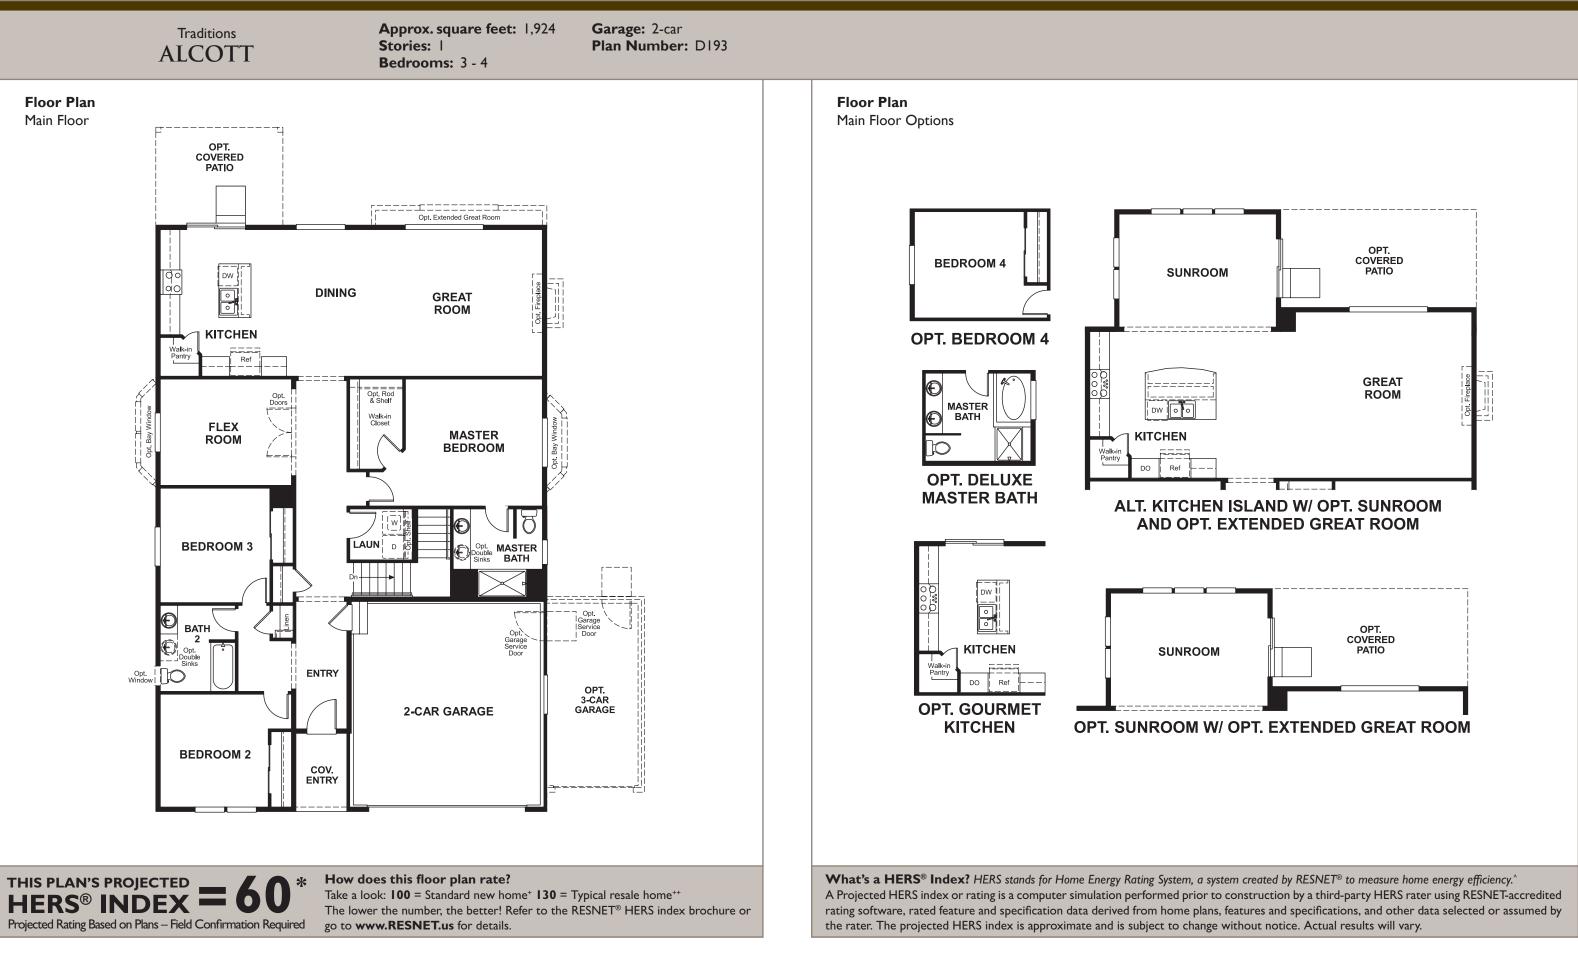

Floorplans and renderings are conceptual drawings and may vary from actual plans and homes as built. Options and features may not be available on all homes and are subject to change without notice. Actual homes may vary from photos and/or drawings which show upgraded landscaping and may not represent the lowest-priced homes in the community. Features may include optional upgrades and may not be available on all homes. Square footage numbers are approximate and are subject to change without notice. Prices, specifications and availability subject to change without notice. ©2016 Richmond American Homes, Richmond American Homes of Colorado, Inc. Floorplans and renderings are conceptual drawings and may vary from actual plans and homes as built. Options and features may not be available on all homes and are subject to change without notice. Actual homes may vary from photos and/or drawings which show upgraded landscaping and may not represent the lowest-priced homes in the community. Features may include optional upgrades and may not be available on all homes. Square footage numbers are approximate and are subject to change without notice. Prices, specifications and availability subject to change without notice. ©2016 Richmond American Homes, Richmond American Homes of Colorado, Inc. 05/26/2016

## 

\*This information is presented for education purposes only. The HERS index for a confirmed rating will be determined by a third-party HERS rater based on data gathered from on-site observations and, if required, testing of rated features for a home as featured, optioned, located, oriented and/or built.

+Standard new home is based on the RESNET® Reference Home definition with a HERS® index of 100 (based on the 2006 International Energy Conservation Code). ++Typical resale home is based on the U.S. Department of Energy definition with a HERS® index of 130. ^RESNET® has developed the HERS® index to indicate the comparative efficiencies of homes. It is no guarantee that energy efficiencies will be achieved.