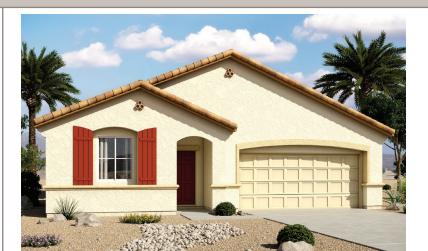

#### Licvacionia

Elevation A

The ranch-style Arabelle floor plan offers three inviting bedrooms, an open great room, nook and gourmet kitchen, and outdoor living spaces, including a covered patio and a side courtyard. Personalize it today with an additional bedroom, a study, an extended patio, a great room fireplace, an

extra garage bay, or a deluxe master bath.

Approx. square feet: 1,900

Stories: |

**Bedrooms:** 3 - 4 **Garage:** 2-car

Plan Number: L669

**Elevation B** 

Elevation C