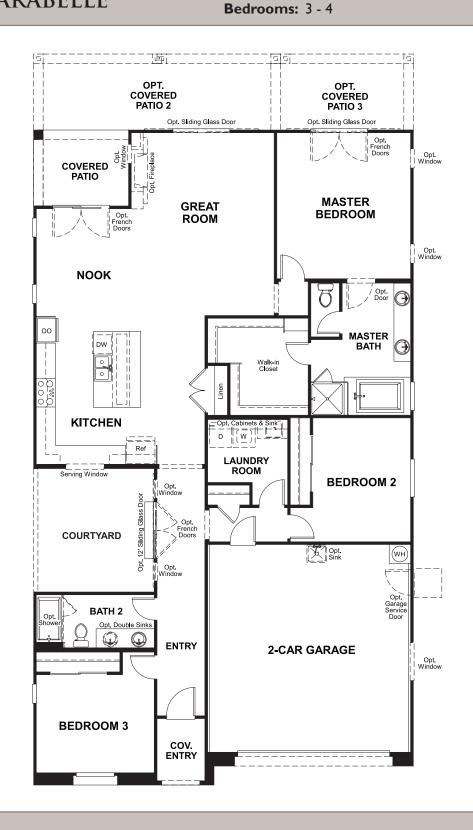

## Barrington Manor at Providence ARABELLE

**Elevation A** 

#### Licvacionia

Elevation A

The ranch-style Arabelle floor plan offers three inviting bedrooms, an open great room, nook and gourmet kitchen, and outdoor living spaces, including a covered patio and a side courtyard. Personalize it today with an additional bedroom, a study, an extended patio, a great room fireplace, an

extra garage bay, or a deluxe master bath.

Approx. square feet: 1,900

Stories: |

**Bedrooms:** 3 - 4 **Garage:** 2-car

Plan Number: L669

**Elevation B** 

Elevation C

 $\begin{array}{c} \textbf{Barrington Manor at Providence} \\ & \textbf{ARABELLE} \end{array}$ 

**Approx. square feet:** 1,900 **Stories:** 1

Garage: 2-car Plan Number: L669

### Floor Plan Main Floor

Floorplans and renderings are conceptual drawings and may vary from actual plans and homes as built. Options and features may not be available on all homes and are subject to change without notice. Actual homes may vary from photos and/or drawings which show upgraded landscaping and may not represent the lowest-priced homes in the community. Features may include optional upgrades and may not be available on all homes. Square footage numbers are approximate and are subject to change without notice. Prices, specifications and availability subject to change without notice. ©2016 Richmond American Homes. In Nevada, homes are offered by Richmond American Homes of Nevada, Inc. (Nevada Contractor License #0026417). 05/25/2016