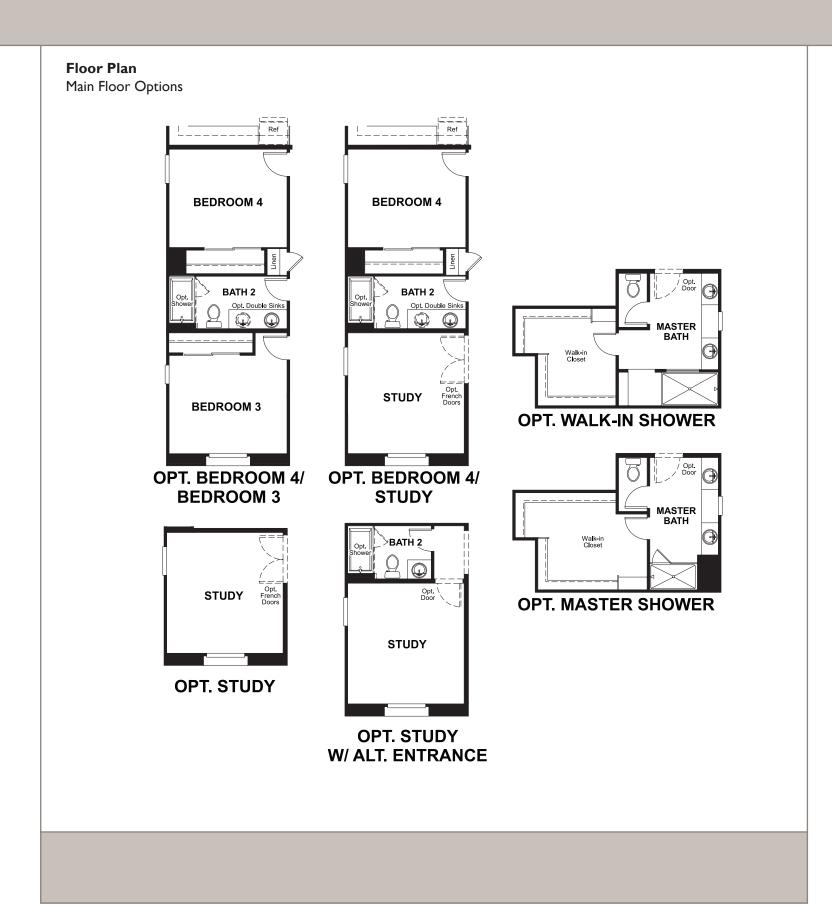

#### Licvacionia

Elevation A

The ranch-style Arabelle floor plan offers three inviting bedrooms, an open great room, nook and gourmet kitchen, and outdoor living spaces, including a covered patio and a side courtyard. Personalize it today with an additional bedroom, a study, an extended patio, a great room fireplace, an

extra garage bay, or a deluxe master bath.

Approx. square feet: 1,900

Stories: |

**Bedrooms:** 3 - 4 **Garage:** 2-car

Plan Number: L669

**Elevation B** 

Elevation C