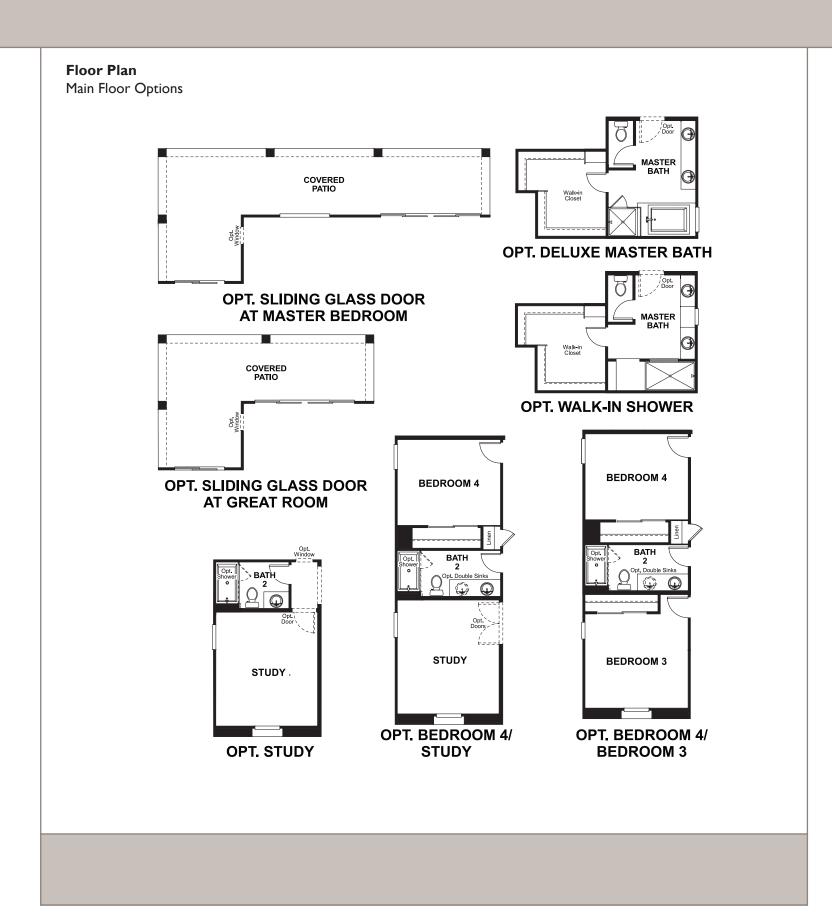

# Approx. square feet: 1,900

Stories: | Bedrooms: 3 - 4

Garage: 2-car

Plan Number: L669

This versatile ranch floor plan offers an expansive great room, nook and kitchen area for entertaining; a living room that can be optioned as a study or additional bedroom and full bath; and a luxurious master suite that includes a deluxe bath. Additional

options include a teen room.