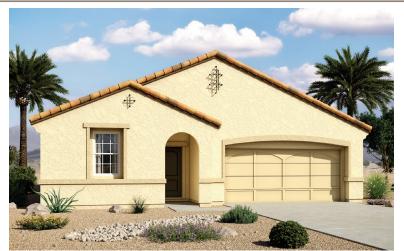

# Toccata at Cadence ARABELLE

**Elevation A** 

# Approx. square feet: 1,900

Stories: | Bedrooms: 3 - 4

Garage: 2-car

Plan Number: L669

This versatile ranch floor plan offers an expansive great room, nook and kitchen area for entertaining; a living room that can be optioned as a study or additional bedroom and full bath; and a luxurious master suite that includes a deluxe bath. Additional

# Available elevations:

Elevation A

**Elevation B** 

Elevation C