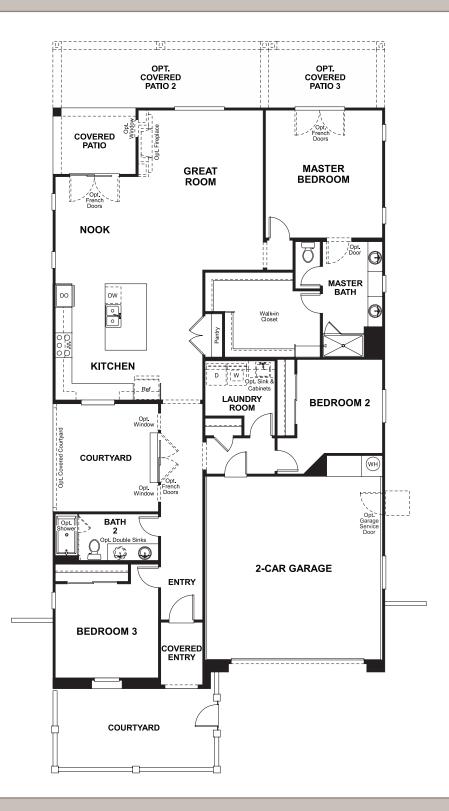

Toccata at Cadence ARABELLE

Approx. square feet: 1,900

Stories: | Bedrooms: 3 - 4 Garage: 2-car Plan Number: L669

### Floor Plan Main Floor

Floorplans and renderings are conceptual drawings and may vary from actual plans and homes as built. Options and features may not be available on all homes and are subject to change without notice. Actual homes may vary from photos and/or drawings which show upgraded landscaping and may not represent the lowest-priced homes in the community. Features may include optional upgrades and may not be available on all homes. Square footage numbers are approximate and are subject to change without notice. Prices, specifications and availability subject to change without notice. ©2016 Richmond American Homes. In Nevada, homes are offered by Richmond American Homes of Nevada, Inc. (Nevada Contractor License #0026417). 08/17/2016