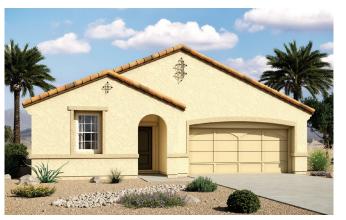

# Toccata at Cadence ARABELLE



**Elevation A** 

# Approx. square feet: 1,900

Stories: | Bedrooms: 3 - 4

Garage: 2-car

Plan Number: L669

This versatile ranch floor plan offers an expansive great room, nook and kitchen area for entertaining; a living room that can be optioned as a study or additional bedroom and full bath; and a luxurious master suite that includes a deluxe bath. Additional

options include a teen room.

# Available elevations:



Elevation A



**Elevation B** 



Elevation C

# **COMMUNITY LOCATION**

Inflection Street and Cadence Crest Avenue 7770 South Dean Martin Drive, Suite 308 Henderson, NV 89011 702-638-4440

#### **HOME GALLERY**

Las Vegas, NV 89139 702-617-8400

EQUAL HOUSING OPPORTUNITY

#### **COMMUNITY LOCATION**

Inflection Street and Cadence Crest Avenue 7770 South Dean Martin Drive, Suite 308 Henderson, NV 89011 702-638-4440

### **HOME GALLERY**

Las Vegas, NV 89139 702-617-8400

Floorplans and renderings are conceptual drawings and may vary from actual plans and homes as built. Options and features may not be available on all homes and are subject to change without notice. Actual homes may vary from photos and/or drawings which show upgraded landscaping and may not represent the lowest-priced h