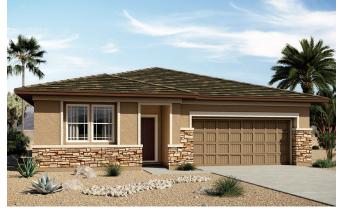

# Toccata at Cadence ARABELLE



**Elevation A** 

# Approx. square feet: 1,900

Stories: | Bedrooms: 3 - 4

Garage: 2-car

Plan Number: L669

This versatile ranch floor plan offers an expansive great room, nook and kitchen area for entertaining; a living room that can be optioned as a study or additional bedroom and full bath; and a luxurious master suite that includes a deluxe bath. Additional

options include a teen room.

# Available elevations:



Elevation A



**Elevation B** 



Elevation C

# **COMMUNITY LOCATION**

Inflection Street and Cadence Crest Avenue 7770 South Dean Martin Drive, Suite 308 Henderson, NV 89011 702-638-4440

#### **HOME GALLERY**

Las Vegas, NV 89139 702-617-8400

EQUAL HOUSING OPPORTUNITY

#### **COMMUNITY LOCATION**

Inflection Street and Cadence Crest Avenue 7770 South Dean Martin Drive, Suite 308 Henderson, NV 89011 702-638-4440

### **HOME GALLERY**

Las Vegas, NV 89139 702-617-8400

Floorplans and renderings are conceptual drawings and may vary from actual plans and homes as built. Options and features may not be available on all homes and are subject to change without notice. Actual homes may vary from photos and/or drawings which show upgraded landscaping and may not represent the lowest-priced homes in the community. Features may